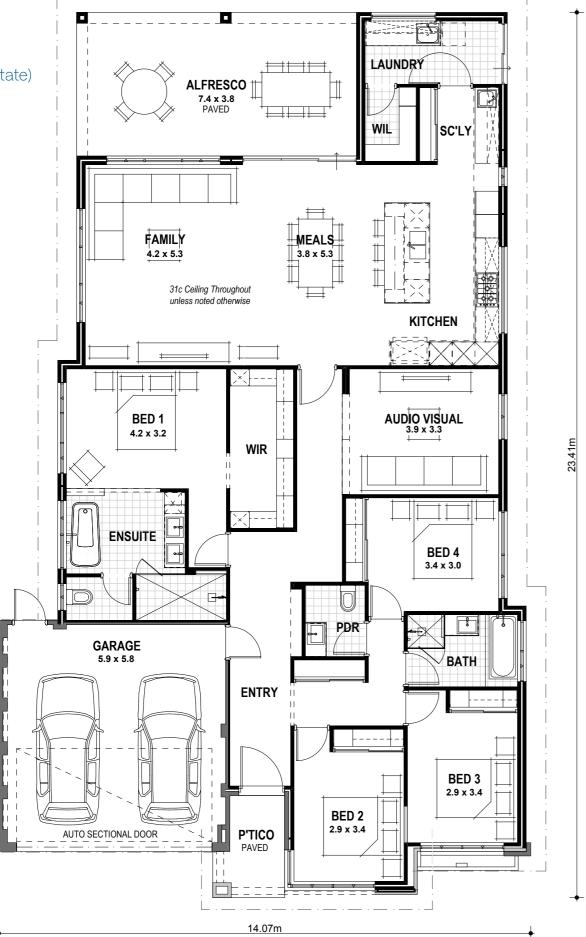

## The Karijini

## VITAL STATS

Living area 237m<sup>2</sup> (including Alfresco)

Total area 278m<sup>2</sup> (excluding eaves)

Scale 1:100

| STANDARD INCLUSIONS                                                                                                                                                                                | KITCHEN & SCULLERY (IF APPLICABLE)                                                                                                                               |
|----------------------------------------------------------------------------------------------------------------------------------------------------------------------------------------------------|------------------------------------------------------------------------------------------------------------------------------------------------------------------|
| Home Owners Indemnity insurance                                                                                                                                                                    | 20mm stone benchtops from Builders Luxury specification                                                                                                          |
| H.I.A. fixed Building Contract                                                                                                                                                                     | Crystal White Matt, Diamond White Gloss or Diamond White Gloss/Portland Ash doors,                                                                               |
| 7 Star compliant home*                                                                                                                                                                             | drawer fronts and all exposed edges to Kitchen and Crystal White Matt or Diamond White<br>Gloss to Scullery                                                      |
| 30 year structural guarantee                                                                                                                                                                       | Builders Lifestyle Luxe specification handles to Kitchen & bar style handles to Scullery                                                                         |
| Re-Peg to site (to new subdivisions)                                                                                                                                                               | Pull-out double bin to Kitchen                                                                                                                                   |
| Contour survey completed on your block                                                                                                                                                             | Double sized Blum® cutlery tray to Kitchen                                                                                                                       |
| Building Permit and Water Corporation application fees included                                                                                                                                    | Laminated Pantry with four shelves to Kitchen                                                                                                                    |
| Termite treatment and certificate                                                                                                                                                                  | Microwave recess with single power point to Kitchen                                                                                                              |
| Double clay brick construction                                                                                                                                                                     | Pot drawers to Kitchen                                                                                                                                           |
| 2 course Blueprint Homes range external face bricks                                                                                                                                                | Overhead cupboards to Kitchen & Scullery                                                                                                                         |
| Rolled brick joints in cream mortar                                                                                                                                                                | 2650mm long x 1200mm wide island bench with waterfall ends to Kitchen                                                                                            |
| Your choice of Blueprint Homes standard COLORBOND® metal roof range                                                                                                                                | Soft closing doors and drawers to Kitchen & Scullery                                                                                                             |
| COLORBOND® fascia, downpipes and slotted gutters                                                                                                                                                   | Two Electrolux 600mm dark stainless steel ovens to Kitchen                                                                                                       |
| 25° roof pitch as standard                                                                                                                                                                         | Electrolux 900mm black ceramic glass hotplate to Kitchen                                                                                                         |
| H2 treated roof timbers                                                                                                                                                                            | Electrolux 800mm stainless steel concealed rangehood to Kitchen                                                                                                  |
| R4.0 ceiling insulation to home including Garage (excluding Porch/Portico/Alfresco)                                                                                                                | European inspired double bowl undermount stainless steel sink to Kitchen & single bowl abov                                                                      |
| Full cavity wall insulation included                                                                                                                                                               | mount stainless steel sink to Scullery                                                                                                                           |
| Low-E clear glazing to all windows & sliding doors excluding wet areas                                                                                                                             | Choice of Chrome, Chrome/Black flexible hose, Brushed Gunmetal or Brushed Nickel sink                                                                            |
| Quality Dowell powder–coated aluminium sliding glass doors                                                                                                                                         | mixers to Kitchen & Scullery                                                                                                                                     |
| Quality Dowell powder-coated aluminium breeze lock windows                                                                                                                                         | Builders Lifestyle Luxe range splashback to Kitchen and Scullery                                                                                                 |
| Flyscreens to all aluminium opening windows and sliding doors                                                                                                                                      |                                                                                                                                                                  |
| Painting specification includes ceilings and cornice, doors and door frames, eaves,                                                                                                                | LAUNDRY, ENSUITE, BATHROOM & POWDER ROOM (IF APPLICABLE)                                                                                                         |
| woodwork and meterbox                                                                                                                                                                              | 20mm stone benchtops from Builders Lifestyle Luxe specification to wet areas<br>Crystal White Matt or Diamond White Gloss doors and all exposed edges to Laundry |
| Feature Front Elevation including acrylic render                                                                                                                                                   |                                                                                                                                                                  |
| Double Garage with 31c high plasterboard ceiling and concrete hardstand                                                                                                                            | Diamond White Gloss, Portland Ash or Teakwood doors, drawer fronts and all exposed edge<br>to Ensuite, Bathroom & Powder Room                                    |
| Blueprint Homes Lifestyle Luxe range COLORBOND® or FLEXOGRAPHIC auto sectional door                                                                                                                | Builders Lifestyle Luxe specification bar style handles to Laundry                                                                                               |
| with 3 controllers to Garage                                                                                                                                                                       | Builders Lifestyle Luxe specification aluminium finger grip handles to Ensuite, Bathroom                                                                         |
| Jp to 6m long full width paved Driveway, Porch/Portico, Alfresco and 1m wide path from<br>Blueprint Homes 60mm Lifestyle Luxe range (with exception of rear Garage designs which                   | & Powder Room                                                                                                                                                    |
| include a 2m long Driveway as standard)                                                                                                                                                            | Soft closing doors and drawers                                                                                                                                   |
| 31c high plasterboard ceilings internally throughout                                                                                                                                               | Builders Lifestyle Luxe range wall and floor tiles to Laundry, Ensuite, Ensuite WC, Bathroom a                                                                   |
| Feature dropped ceilings and/or bulkheads                                                                                                                                                          | Main WC/Powder Room                                                                                                                                              |
| 10mm plasterboard ceiling to external ceilings Porch/Portico                                                                                                                                       | Tiled niches/ledges to Ensuite & Bathroom                                                                                                                        |
| 10mm plasterboard 3c recessed ceiling to Alfresco                                                                                                                                                  | Semi Frameless clear glazed shower screen and pivot door to Ensuite/Bathroom                                                                                     |
| 75mm Cove cornice throughout internally & externally including Garage/Porch/Portico                                                                                                                | Slimline frame mirrors to Ensuite, Bathroom & Powder Room                                                                                                        |
| 10mm wet area board lining to all wet area walls                                                                                                                                                   | European inspired 45ltr stainless steel trough to Laundry                                                                                                        |
| 10mm plasterboard lining to all remaining internal walls (excluding Garage)                                                                                                                        | European inspired above counter china basins to Ensuite, Bathroom & Powder Room                                                                                  |
| 28c high feature aluminium single lite (clear glazed) front door & frame with electronic smart<br>ock handle                                                                                       | Choice of Chrome, Brushed Gunmetal or Brushed Nickel European inspired shower rails to<br>Ensuite & Bathroom                                                     |
| 28c high aluminium feature sliding doors                                                                                                                                                           | European inspired full wall faced rimless dual flush china toilet suite with 4 star rating and sol<br>close seat to Ensuite WC and Main WC/Powder Room           |
| 28c high head to all aluminium windows (if applicable)                                                                                                                                             | Choice of Chrome, Brushed Gunmetal or Brushed Nickel European inspired mixers througho                                                                           |
| 2340mm high solidcore flush panel door with timber door frame to Garage & 2340mm high<br>Fibreglass flush panel door with JDS Modular metal door frame to Rear Garage                              | Choice of Chrome, Brushed Gunmetal or Brushed Nickel European inspired double towel rail<br>and toilet roll holders                                              |
| Gainsborough Lifestyle Luxe range door hardware to Garage and Rear Garage doors                                                                                                                    | Tile insert floor wastes                                                                                                                                         |
| 2340mm high feature single lite (glazed) door and JDS Modular metal door frame internally                                                                                                          | Hobless showers to Ensuite and Bathroom                                                                                                                          |
| 2340mm high hollowcore flush panel doors and JDS Modular metal door frames<br>elsewhere internally                                                                                                 | Mitred tiled edges throughout                                                                                                                                    |
| Gainsborough Lifestyle Luxe range lever door handles to internal doors                                                                                                                             | European inspired 1700mm freestanding bath or inset bath                                                                                                         |
| Choice of framed vinyl/mirrored/Supa Whitekote sliders to Bedroom Robes and Linen                                                                                                                  |                                                                                                                                                                  |
| Blueprint Homes built-in shelving system (colour; Slate Grey) to Master Suite walk-in robe                                                                                                         |                                                                                                                                                                  |
| Blueprint Homes built-in shelving system (colour: Slate Grey) to Master Suite waik-in robe                                                                                                         |                                                                                                                                                                  |
| Built-in Linen with 4 white lined shelves                                                                                                                                                          |                                                                                                                                                                  |
| Future connect pack including TV, phone and internet point                                                                                                                                         |                                                                                                                                                                  |
| ED lighting throughout internally from Builder's Lifestyle Luxe specification                                                                                                                      |                                                                                                                                                                  |
| Double power points throughout excluding Garage and appliance locations                                                                                                                            |                                                                                                                                                                  |
| 3 external, 1 Garage ceiling and ample internal light points                                                                                                                                       |                                                                                                                                                                  |
| Blueprint Homes Lifestyle Luxe range Legrand Arteor light switches and power points                                                                                                                |                                                                                                                                                                  |
| Flumed exhaust fan to Ensuite, Ensuite WC, Bathroom and Main WC/Powder Room                                                                                                                        |                                                                                                                                                                  |
| Hard wired smoke detectors                                                                                                                                                                         |                                                                                                                                                                  |
| Tard Wirdd Smoke deteotors                                                                                                                                                                         |                                                                                                                                                                  |
| 2 safaty switches                                                                                                                                                                                  |                                                                                                                                                                  |
| -                                                                                                                                                                                                  |                                                                                                                                                                  |
| Lock and viewing panels to both meter boxes                                                                                                                                                        |                                                                                                                                                                  |
| Lock and viewing panels to both meter boxes<br>Dishwasher provision with cold tap and single power point                                                                                           |                                                                                                                                                                  |
| 2 safety switches<br>Lock and viewing panels to both meter boxes<br>Dishwasher provision with cold tap and single power point<br>Automatic washing machine taps<br>250L heat pump hot water system |                                                                                                                                                                  |