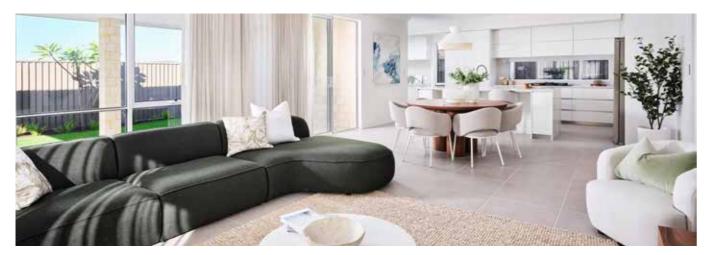

## The Karijini

## VITAL STATS

Living area 237m<sup>2</sup> (including Alfresco)

Total area 278m<sup>2</sup> (excluding eaves)

Scale 1:100

| STANDARD INCLUSIONS                                                                                                                                                                                | KITCHEN & SCULLERY (IF APPLICABLE)                                                                                                                               |
|----------------------------------------------------------------------------------------------------------------------------------------------------------------------------------------------------|------------------------------------------------------------------------------------------------------------------------------------------------------------------|
| Home Owners Indemnity insurance                                                                                                                                                                    | 20mm stone benchtops from Builders Luxury specification                                                                                                          |
| H.I.A. fixed Building Contract                                                                                                                                                                     | Crystal White Matt, Diamond White Gloss or Diamond White Gloss/Portland Ash doors,                                                                               |
| 7 Star compliant home*                                                                                                                                                                             | drawer fronts and all exposed edges to Kitchen and Crystal White Matt or Diamond White<br>Gloss to Scullery                                                      |
| 30 year structural guarantee                                                                                                                                                                       | Builders Lifestyle Luxe specification handles to Kitchen & bar style handles to Scullery                                                                         |
| Re-Peg to site (to new subdivisions)                                                                                                                                                               | Pull-out double bin to Kitchen                                                                                                                                   |
| Contour survey completed on your block                                                                                                                                                             | Double sized Blum® cutlery tray to Kitchen                                                                                                                       |
| Building Permit and Water Corporation application fees included                                                                                                                                    | Laminated Pantry with four shelves to Kitchen                                                                                                                    |
| Termite treatment and certificate                                                                                                                                                                  | Microwave recess with single power point to Kitchen                                                                                                              |
| Double clay brick construction                                                                                                                                                                     | Pot drawers to Kitchen                                                                                                                                           |
| 2 course Blueprint Homes range external face bricks                                                                                                                                                | Overhead cupboards to Kitchen & Scullery                                                                                                                         |
| Rolled brick joints in cream mortar                                                                                                                                                                | 2650mm long x 1200mm wide island bench with waterfall ends to Kitchen                                                                                            |
| Your choice of Blueprint Homes standard COLORBOND® metal roof range                                                                                                                                | Soft closing doors and drawers to Kitchen & Scullery                                                                                                             |
| COLORBOND® fascia, downpipes and slotted gutters                                                                                                                                                   | Two Electrolux 600mm dark stainless steel ovens to Kitchen                                                                                                       |
| 25° roof pitch as standard                                                                                                                                                                         | Electrolux 900mm black ceramic glass hotplate to Kitchen                                                                                                         |
| H2 treated roof timbers                                                                                                                                                                            | Electrolux 800mm stainless steel concealed rangehood to Kitchen                                                                                                  |
| R4.0 ceiling insulation to home including Garage (excluding Porch/Portico/Alfresco)                                                                                                                | European inspired double bowl undermount stainless steel sink to Kitchen & single bowl abov                                                                      |
| Full cavity wall insulation included                                                                                                                                                               | mount stainless steel sink to Scullery                                                                                                                           |
| Low-E clear glazing to all windows & sliding doors excluding wet areas                                                                                                                             | Choice of Chrome, Chrome/Black flexible hose, Brushed Gunmetal or Brushed Nickel sink                                                                            |
| Quality Dowell powder–coated aluminium sliding glass doors                                                                                                                                         | mixers to Kitchen & Scullery                                                                                                                                     |
| Quality Dowell powder-coated aluminium breeze lock windows                                                                                                                                         | Builders Lifestyle Luxe range splashback to Kitchen and Scullery                                                                                                 |
| Flyscreens to all aluminium opening windows and sliding doors                                                                                                                                      |                                                                                                                                                                  |
| Painting specification includes ceilings and cornice, doors and door frames, eaves,                                                                                                                | LAUNDRY, ENSUITE, BATHROOM & POWDER ROOM (IF APPLICABLE)                                                                                                         |
| woodwork and meterbox                                                                                                                                                                              | 20mm stone benchtops from Builders Lifestyle Luxe specification to wet areas<br>Crystal White Matt or Diamond White Gloss doors and all exposed edges to Laundry |
| Feature Front Elevation including acrylic render                                                                                                                                                   |                                                                                                                                                                  |
| Double Garage with 31c high plasterboard ceiling and concrete hardstand                                                                                                                            | Diamond White Gloss, Portland Ash or Teakwood doors, drawer fronts and all exposed edge<br>to Ensuite, Bathroom & Powder Room                                    |
| Blueprint Homes Lifestyle Luxe range COLORBOND® or FLEXOGRAPHIC auto sectional door                                                                                                                | Builders Lifestyle Luxe specification bar style handles to Laundry                                                                                               |
| with 3 controllers to Garage                                                                                                                                                                       | Builders Lifestyle Luxe specification aluminium finger grip handles to Ensuite, Bathroom                                                                         |
| Jp to 6m long full width paved Driveway, Porch/Portico, Alfresco and 1m wide path from<br>Blueprint Homes 60mm Lifestyle Luxe range (with exception of rear Garage designs which                   | & Powder Room                                                                                                                                                    |
| include a 2m long Driveway as standard)                                                                                                                                                            | Soft closing doors and drawers                                                                                                                                   |
| 31c high plasterboard ceilings internally throughout                                                                                                                                               | Builders Lifestyle Luxe range wall and floor tiles to Laundry, Ensuite, Ensuite WC, Bathroom a                                                                   |
| Feature dropped ceilings and/or bulkheads                                                                                                                                                          | Main WC/Powder Room                                                                                                                                              |
| 10mm plasterboard ceiling to external ceilings Porch/Portico                                                                                                                                       | Tiled niches/ledges to Ensuite & Bathroom                                                                                                                        |
| 10mm plasterboard 3c recessed ceiling to Alfresco                                                                                                                                                  | Semi Frameless clear glazed shower screen and pivot door to Ensuite/Bathroom                                                                                     |
| 75mm Cove cornice throughout internally & externally including Garage/Porch/Portico                                                                                                                | Slimline frame mirrors to Ensuite, Bathroom & Powder Room                                                                                                        |
| 10mm wet area board lining to all wet area walls                                                                                                                                                   | European inspired 45ltr stainless steel trough to Laundry                                                                                                        |
| 10mm plasterboard lining to all remaining internal walls (excluding Garage)                                                                                                                        | European inspired above counter china basins to Ensuite, Bathroom & Powder Room                                                                                  |
| 28c high feature aluminium single lite (clear glazed) front door & frame with electronic smart<br>ock handle                                                                                       | Choice of Chrome, Brushed Gunmetal or Brushed Nickel European inspired shower rails to<br>Ensuite & Bathroom                                                     |
| 28c high aluminium feature sliding doors                                                                                                                                                           | European inspired full wall faced rimless dual flush china toilet suite with 4 star rating and sol<br>close seat to Ensuite WC and Main WC/Powder Room           |
| 28c high head to all aluminium windows (if applicable)                                                                                                                                             | Choice of Chrome, Brushed Gunmetal or Brushed Nickel European inspired mixers througho                                                                           |
| 2340mm high solidcore flush panel door with timber door frame to Garage & 2340mm high<br>Fibreglass flush panel door with JDS Modular metal door frame to Rear Garage                              | Choice of Chrome, Brushed Gunmetal or Brushed Nickel European inspired double towel rail<br>and toilet roll holders                                              |
| Gainsborough Lifestyle Luxe range door hardware to Garage and Rear Garage doors                                                                                                                    | Tile insert floor wastes                                                                                                                                         |
| 2340mm high feature single lite (glazed) door and JDS Modular metal door frame internally                                                                                                          | Hobless showers to Ensuite and Bathroom                                                                                                                          |
| 2340mm high hollowcore flush panel doors and JDS Modular metal door frames<br>elsewhere internally                                                                                                 | Mitred tiled edges throughout                                                                                                                                    |
| Gainsborough Lifestyle Luxe range lever door handles to internal doors                                                                                                                             | European inspired 1700mm freestanding bath or inset bath                                                                                                         |
| Choice of framed vinyl/mirrored/Supa Whitekote sliders to Bedroom Robes and Linen                                                                                                                  |                                                                                                                                                                  |
| Blueprint Homes built-in shelving system (colour; Slate Grey) to Master Suite walk-in robe                                                                                                         |                                                                                                                                                                  |
| Blueprint Homes built-in shelving system (colour: Slate Grey) to Master Suite waik-in robe                                                                                                         |                                                                                                                                                                  |
| Built-in Linen with 4 white lined shelves                                                                                                                                                          |                                                                                                                                                                  |
| Future connect pack including TV, phone and internet point                                                                                                                                         |                                                                                                                                                                  |
| ED lighting throughout internally from Builder's Lifestyle Luxe specification                                                                                                                      |                                                                                                                                                                  |
| Double power points throughout excluding Garage and appliance locations                                                                                                                            |                                                                                                                                                                  |
| 3 external, 1 Garage ceiling and ample internal light points                                                                                                                                       |                                                                                                                                                                  |
| Blueprint Homes Lifestyle Luxe range Legrand Arteor light switches and power points                                                                                                                |                                                                                                                                                                  |
| Flumed exhaust fan to Ensuite, Ensuite WC, Bathroom and Main WC/Powder Room                                                                                                                        |                                                                                                                                                                  |
| Hard wired smoke detectors                                                                                                                                                                         |                                                                                                                                                                  |
| Tard Wirdd Smoke deteotors                                                                                                                                                                         |                                                                                                                                                                  |
| 2 safaty switches                                                                                                                                                                                  |                                                                                                                                                                  |
| -                                                                                                                                                                                                  |                                                                                                                                                                  |
| Lock and viewing panels to both meter boxes                                                                                                                                                        |                                                                                                                                                                  |
| Lock and viewing panels to both meter boxes<br>Dishwasher provision with cold tap and single power point                                                                                           |                                                                                                                                                                  |
| 2 safety switches<br>Lock and viewing panels to both meter boxes<br>Dishwasher provision with cold tap and single power point<br>Automatic washing machine taps<br>250L heat pump hot water system |                                                                                                                                                                  |