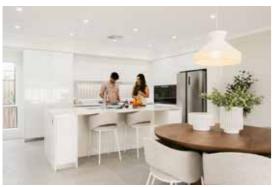

## VITAL STATS

Living area 237m<sup>2</sup> (including Alfresco)

Total area 278m<sup>2</sup> (excluding eaves)

Scale 1:100

| STANDARD INCLUSIONS                                                                                                                                                                                | KITCHEN & SCULLERY (IF APPLICABLE)                                                                                                                               |
|----------------------------------------------------------------------------------------------------------------------------------------------------------------------------------------------------|------------------------------------------------------------------------------------------------------------------------------------------------------------------|
| Home Owners Indemnity insurance                                                                                                                                                                    | 20mm stone benchtops from Builders Luxury specification                                                                                                          |
| H.I.A. fixed Building Contract                                                                                                                                                                     | Crystal White Matt, Diamond White Gloss or Diamond White Gloss/Portland Ash doors,                                                                               |
| 7 Star compliant home*                                                                                                                                                                             | drawer fronts and all exposed edges to Kitchen and Crystal White Matt or Diamond White<br>Gloss to Scullery                                                      |
| 30 year structural guarantee                                                                                                                                                                       | Builders Lifestyle Luxe specification handles to Kitchen & bar style handles to Scullery                                                                         |
| Re-Peg to site (to new subdivisions)                                                                                                                                                               | Pull-out double bin to Kitchen                                                                                                                                   |
| Contour survey completed on your block                                                                                                                                                             | Double sized Blum® cutlery tray to Kitchen                                                                                                                       |
| Building Permit and Water Corporation application fees included                                                                                                                                    | Laminated Pantry with four shelves to Kitchen                                                                                                                    |
| Termite treatment and certificate                                                                                                                                                                  | Microwave recess with single power point to Kitchen                                                                                                              |
| Double clay brick construction                                                                                                                                                                     | Pot drawers to Kitchen                                                                                                                                           |
| 2 course Blueprint Homes range external face bricks                                                                                                                                                | Overhead cupboards to Kitchen & Scullery                                                                                                                         |
| Rolled brick joints in cream mortar                                                                                                                                                                | 2650mm long x 1200mm wide island bench with waterfall ends to Kitchen                                                                                            |
| Your choice of Blueprint Homes standard COLORBOND® metal roof range                                                                                                                                | Soft closing doors and drawers to Kitchen & Scullery                                                                                                             |
| COLORBOND® fascia, downpipes and slotted gutters                                                                                                                                                   | Two Electrolux 600mm dark stainless steel ovens to Kitchen                                                                                                       |
| 25° roof pitch as standard                                                                                                                                                                         | Electrolux 900mm black ceramic glass hotplate to Kitchen                                                                                                         |
| H2 treated roof timbers                                                                                                                                                                            | Electrolux 800mm stainless steel concealed rangehood to Kitchen                                                                                                  |
| R4.0 ceiling insulation to home including Garage (excluding Porch/Portico/Alfresco)                                                                                                                | European inspired double bowl undermount stainless steel sink to Kitchen & single bowl abov                                                                      |
| Full cavity wall insulation included                                                                                                                                                               | mount stainless steel sink to Scullery                                                                                                                           |
| Low-E clear glazing to all windows & sliding doors excluding wet areas                                                                                                                             | Choice of Chrome, Chrome/Black flexible hose, Brushed Gunmetal or Brushed Nickel sink                                                                            |
| Quality Dowell powder–coated aluminium sliding glass doors                                                                                                                                         | mixers to Kitchen & Scullery                                                                                                                                     |
| Quality Dowell powder-coated aluminium breeze lock windows                                                                                                                                         | Builders Lifestyle Luxe range splashback to Kitchen and Scullery                                                                                                 |
| Flyscreens to all aluminium opening windows and sliding doors                                                                                                                                      |                                                                                                                                                                  |
| Painting specification includes ceilings and cornice, doors and door frames, eaves,                                                                                                                | LAUNDRY, ENSUITE, BATHROOM & POWDER ROOM (IF APPLICABLE)                                                                                                         |
| woodwork and meterbox                                                                                                                                                                              | 20mm stone benchtops from Builders Lifestyle Luxe specification to wet areas<br>Crystal White Matt or Diamond White Gloss doors and all exposed edges to Laundry |
| Feature Front Elevation including acrylic render                                                                                                                                                   |                                                                                                                                                                  |
| Double Garage with 31c high plasterboard ceiling and concrete hardstand                                                                                                                            | Diamond White Gloss, Portland Ash or Teakwood doors, drawer fronts and all exposed edge<br>to Ensuite, Bathroom & Powder Room                                    |
| Blueprint Homes Lifestyle Luxe range COLORBOND® or FLEXOGRAPHIC auto sectional door                                                                                                                | Builders Lifestyle Luxe specification bar style handles to Laundry                                                                                               |
| with 3 controllers to Garage                                                                                                                                                                       | Builders Lifestyle Luxe specification aluminium finger grip handles to Ensuite, Bathroom                                                                         |
| Jp to 6m long full width paved Driveway, Porch/Portico, Alfresco and 1m wide path from<br>Blueprint Homes 60mm Lifestyle Luxe range (with exception of rear Garage designs which                   | & Powder Room                                                                                                                                                    |
| include a 2m long Driveway as standard)                                                                                                                                                            | Soft closing doors and drawers                                                                                                                                   |
| 31c high plasterboard ceilings internally throughout                                                                                                                                               | Builders Lifestyle Luxe range wall and floor tiles to Laundry, Ensuite, Ensuite WC, Bathroom a                                                                   |
| Feature dropped ceilings and/or bulkheads                                                                                                                                                          | Main WC/Powder Room                                                                                                                                              |
| 10mm plasterboard ceiling to external ceilings Porch/Portico                                                                                                                                       | Tiled niches/ledges to Ensuite & Bathroom                                                                                                                        |
| 10mm plasterboard 3c recessed ceiling to Alfresco                                                                                                                                                  | Semi Frameless clear glazed shower screen and pivot door to Ensuite/Bathroom                                                                                     |
| 75mm Cove cornice throughout internally & externally including Garage/Porch/Portico                                                                                                                | Slimline frame mirrors to Ensuite, Bathroom & Powder Room                                                                                                        |
| 10mm wet area board lining to all wet area walls                                                                                                                                                   | European inspired 45ltr stainless steel trough to Laundry                                                                                                        |
| 10mm plasterboard lining to all remaining internal walls (excluding Garage)                                                                                                                        | European inspired above counter china basins to Ensuite, Bathroom & Powder Room                                                                                  |
| 28c high feature aluminium single lite (clear glazed) front door & frame with electronic smart<br>ock handle                                                                                       | Choice of Chrome, Brushed Gunmetal or Brushed Nickel European inspired shower rails to<br>Ensuite & Bathroom                                                     |
| 28c high aluminium feature sliding doors                                                                                                                                                           | European inspired full wall faced rimless dual flush china toilet suite with 4 star rating and sol<br>close seat to Ensuite WC and Main WC/Powder Room           |
| 28c high head to all aluminium windows (if applicable)                                                                                                                                             | Choice of Chrome, Brushed Gunmetal or Brushed Nickel European inspired mixers througho                                                                           |
| 2340mm high solidcore flush panel door with timber door frame to Garage & 2340mm high<br>Fibreglass flush panel door with JDS Modular metal door frame to Rear Garage                              | Choice of Chrome, Brushed Gunmetal or Brushed Nickel European inspired double towel rail<br>and toilet roll holders                                              |
| Gainsborough Lifestyle Luxe range door hardware to Garage and Rear Garage doors                                                                                                                    | Tile insert floor wastes                                                                                                                                         |
| 2340mm high feature single lite (glazed) door and JDS Modular metal door frame internally                                                                                                          | Hobless showers to Ensuite and Bathroom                                                                                                                          |
| 2340mm high hollowcore flush panel doors and JDS Modular metal door frames<br>elsewhere internally                                                                                                 | Mitred tiled edges throughout                                                                                                                                    |
| Gainsborough Lifestyle Luxe range lever door handles to internal doors                                                                                                                             | European inspired 1700mm freestanding bath or inset bath                                                                                                         |
| Choice of framed vinyl/mirrored/Supa Whitekote sliders to Bedroom Robes and Linen                                                                                                                  |                                                                                                                                                                  |
| Blueprint Homes built-in shelving system (colour; Slate Grey) to Master Suite walk-in robe                                                                                                         |                                                                                                                                                                  |
| Blueprint Homes built-in shelving system (colour: Slate Grey) to Master Suite waik-in robe                                                                                                         |                                                                                                                                                                  |
| Built-in Linen with 4 white lined shelves                                                                                                                                                          |                                                                                                                                                                  |
| Future connect pack including TV, phone and internet point                                                                                                                                         |                                                                                                                                                                  |
| ED lighting throughout internally from Builder's Lifestyle Luxe specification                                                                                                                      |                                                                                                                                                                  |
| Double power points throughout excluding Garage and appliance locations                                                                                                                            |                                                                                                                                                                  |
| 3 external, 1 Garage ceiling and ample internal light points                                                                                                                                       |                                                                                                                                                                  |
| Blueprint Homes Lifestyle Luxe range Legrand Arteor light switches and power points                                                                                                                |                                                                                                                                                                  |
| Flumed exhaust fan to Ensuite, Ensuite WC, Bathroom and Main WC/Powder Room                                                                                                                        |                                                                                                                                                                  |
| Hard wired smoke detectors                                                                                                                                                                         |                                                                                                                                                                  |
| Tard Wirdd Smoke deteotors                                                                                                                                                                         |                                                                                                                                                                  |
| 2 safaty switches                                                                                                                                                                                  |                                                                                                                                                                  |
| -                                                                                                                                                                                                  |                                                                                                                                                                  |
| Lock and viewing panels to both meter boxes                                                                                                                                                        |                                                                                                                                                                  |
| Lock and viewing panels to both meter boxes<br>Dishwasher provision with cold tap and single power point                                                                                           |                                                                                                                                                                  |
| 2 safety switches<br>Lock and viewing panels to both meter boxes<br>Dishwasher provision with cold tap and single power point<br>Automatic washing machine taps<br>250L heat pump hot water system |                                                                                                                                                                  |