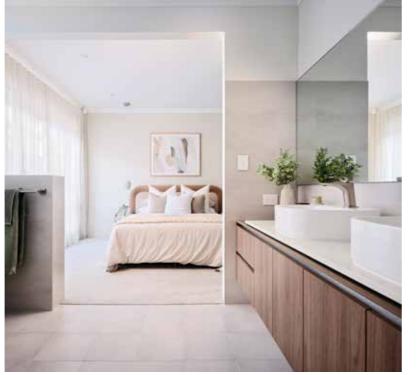

## VITAL STATS

Living area 237m<sup>2</sup> (including Alfresco)

Total area 278m<sup>2</sup> (excluding eaves)

Scale 1:100

| STANDARD INCLUSIONS                                                                                                                                                                                | KITCHEN & SCULLERY (IF APPLICABLE)                                                                                                                               |
|----------------------------------------------------------------------------------------------------------------------------------------------------------------------------------------------------|------------------------------------------------------------------------------------------------------------------------------------------------------------------|
| Home Owners Indemnity insurance                                                                                                                                                                    | 20mm stone benchtops from Builders Luxury specification                                                                                                          |
| H.I.A. fixed Building Contract                                                                                                                                                                     | Crystal White Matt, Diamond White Gloss or Diamond White Gloss/Portland Ash doors,                                                                               |
| 7 Star compliant home*                                                                                                                                                                             | drawer fronts and all exposed edges to Kitchen and Crystal White Matt or Diamond White<br>Gloss to Scullery                                                      |
| 30 year structural guarantee                                                                                                                                                                       | Builders Lifestyle Luxe specification handles to Kitchen & bar style handles to Scullery                                                                         |
| Re-Peg to site (to new subdivisions)                                                                                                                                                               | Pull-out double bin to Kitchen                                                                                                                                   |
| Contour survey completed on your block                                                                                                                                                             | Double sized Blum® cutlery tray to Kitchen                                                                                                                       |
| Building Permit and Water Corporation application fees included                                                                                                                                    | Laminated Pantry with four shelves to Kitchen                                                                                                                    |
| Termite treatment and certificate                                                                                                                                                                  | Microwave recess with single power point to Kitchen                                                                                                              |
| Double clay brick construction                                                                                                                                                                     | Pot drawers to Kitchen                                                                                                                                           |
| 2 course Blueprint Homes range external face bricks                                                                                                                                                | Overhead cupboards to Kitchen & Scullery                                                                                                                         |
| Rolled brick joints in cream mortar                                                                                                                                                                | 2650mm long x 1200mm wide island bench with waterfall ends to Kitchen                                                                                            |
| Your choice of Blueprint Homes standard COLORBOND® metal roof range                                                                                                                                | Soft closing doors and drawers to Kitchen & Scullery                                                                                                             |
| COLORBOND® fascia, downpipes and slotted gutters                                                                                                                                                   | Two Electrolux 600mm dark stainless steel ovens to Kitchen                                                                                                       |
| 25° roof pitch as standard                                                                                                                                                                         | Electrolux 900mm black ceramic glass hotplate to Kitchen                                                                                                         |
| H2 treated roof timbers                                                                                                                                                                            | Electrolux 800mm stainless steel concealed rangehood to Kitchen                                                                                                  |
| R4.0 ceiling insulation to home including Garage (excluding Porch/Portico/Alfresco)                                                                                                                | European inspired double bowl undermount stainless steel sink to Kitchen & single bowl abov                                                                      |
| Full cavity wall insulation included                                                                                                                                                               | mount stainless steel sink to Scullery                                                                                                                           |
| Low-E clear glazing to all windows & sliding doors excluding wet areas                                                                                                                             | Choice of Chrome, Chrome/Black flexible hose, Brushed Gunmetal or Brushed Nickel sink                                                                            |
| Quality Dowell powder–coated aluminium sliding glass doors                                                                                                                                         | mixers to Kitchen & Scullery                                                                                                                                     |
| Quality Dowell powder-coated aluminium breeze lock windows                                                                                                                                         | Builders Lifestyle Luxe range splashback to Kitchen and Scullery                                                                                                 |
| Flyscreens to all aluminium opening windows and sliding doors                                                                                                                                      |                                                                                                                                                                  |
| Painting specification includes ceilings and cornice, doors and door frames, eaves,                                                                                                                | LAUNDRY, ENSUITE, BATHROOM & POWDER ROOM (IF APPLICABLE)                                                                                                         |
| woodwork and meterbox                                                                                                                                                                              | 20mm stone benchtops from Builders Lifestyle Luxe specification to wet areas<br>Crystal White Matt or Diamond White Gloss doors and all exposed edges to Laundry |
| Feature Front Elevation including acrylic render                                                                                                                                                   |                                                                                                                                                                  |
| Double Garage with 31c high plasterboard ceiling and concrete hardstand                                                                                                                            | Diamond White Gloss, Portland Ash or Teakwood doors, drawer fronts and all exposed edge<br>to Ensuite, Bathroom & Powder Room                                    |
| Blueprint Homes Lifestyle Luxe range COLORBOND® or FLEXOGRAPHIC auto sectional door                                                                                                                | Builders Lifestyle Luxe specification bar style handles to Laundry                                                                                               |
| with 3 controllers to Garage                                                                                                                                                                       | Builders Lifestyle Luxe specification aluminium finger grip handles to Ensuite, Bathroom                                                                         |
| Jp to 6m long full width paved Driveway, Porch/Portico, Alfresco and 1m wide path from<br>Blueprint Homes 60mm Lifestyle Luxe range (with exception of rear Garage designs which                   | & Powder Room                                                                                                                                                    |
| include a 2m long Driveway as standard)                                                                                                                                                            | Soft closing doors and drawers                                                                                                                                   |
| 31c high plasterboard ceilings internally throughout                                                                                                                                               | Builders Lifestyle Luxe range wall and floor tiles to Laundry, Ensuite, Ensuite WC, Bathroom a                                                                   |
| Feature dropped ceilings and/or bulkheads                                                                                                                                                          | Main WC/Powder Room                                                                                                                                              |
| 10mm plasterboard ceiling to external ceilings Porch/Portico                                                                                                                                       | Tiled niches/ledges to Ensuite & Bathroom                                                                                                                        |
| 10mm plasterboard 3c recessed ceiling to Alfresco                                                                                                                                                  | Semi Frameless clear glazed shower screen and pivot door to Ensuite/Bathroom                                                                                     |
| 75mm Cove cornice throughout internally & externally including Garage/Porch/Portico                                                                                                                | Slimline frame mirrors to Ensuite, Bathroom & Powder Room                                                                                                        |
| 10mm wet area board lining to all wet area walls                                                                                                                                                   | European inspired 45ltr stainless steel trough to Laundry                                                                                                        |
| 10mm plasterboard lining to all remaining internal walls (excluding Garage)                                                                                                                        | European inspired above counter china basins to Ensuite, Bathroom & Powder Room                                                                                  |
| 28c high feature aluminium single lite (clear glazed) front door & frame with electronic smart<br>ock handle                                                                                       | Choice of Chrome, Brushed Gunmetal or Brushed Nickel European inspired shower rails to<br>Ensuite & Bathroom                                                     |
| 28c high aluminium feature sliding doors                                                                                                                                                           | European inspired full wall faced rimless dual flush china toilet suite with 4 star rating and sol<br>close seat to Ensuite WC and Main WC/Powder Room           |
| 28c high head to all aluminium windows (if applicable)                                                                                                                                             | Choice of Chrome, Brushed Gunmetal or Brushed Nickel European inspired mixers througho                                                                           |
| 2340mm high solidcore flush panel door with timber door frame to Garage & 2340mm high<br>Fibreglass flush panel door with JDS Modular metal door frame to Rear Garage                              | Choice of Chrome, Brushed Gunmetal or Brushed Nickel European inspired double towel rail<br>and toilet roll holders                                              |
| Gainsborough Lifestyle Luxe range door hardware to Garage and Rear Garage doors                                                                                                                    | Tile insert floor wastes                                                                                                                                         |
| 2340mm high feature single lite (glazed) door and JDS Modular metal door frame internally                                                                                                          | Hobless showers to Ensuite and Bathroom                                                                                                                          |
| 2340mm high hollowcore flush panel doors and JDS Modular metal door frames<br>elsewhere internally                                                                                                 | Mitred tiled edges throughout                                                                                                                                    |
| Gainsborough Lifestyle Luxe range lever door handles to internal doors                                                                                                                             | European inspired 1700mm freestanding bath or inset bath                                                                                                         |
| Choice of framed vinyl/mirrored/Supa Whitekote sliders to Bedroom Robes and Linen                                                                                                                  |                                                                                                                                                                  |
| Blueprint Homes built-in shelving system (colour; Slate Grey) to Master Suite walk-in robe                                                                                                         |                                                                                                                                                                  |
| Blueprint Homes built-in shelving system (colour: Slate Grey) to Master Suite waik-in robe                                                                                                         |                                                                                                                                                                  |
| Built-in Linen with 4 white lined shelves                                                                                                                                                          |                                                                                                                                                                  |
| Future connect pack including TV, phone and internet point                                                                                                                                         |                                                                                                                                                                  |
| ED lighting throughout internally from Builder's Lifestyle Luxe specification                                                                                                                      |                                                                                                                                                                  |
| Double power points throughout excluding Garage and appliance locations                                                                                                                            |                                                                                                                                                                  |
| 3 external, 1 Garage ceiling and ample internal light points                                                                                                                                       |                                                                                                                                                                  |
| Blueprint Homes Lifestyle Luxe range Legrand Arteor light switches and power points                                                                                                                |                                                                                                                                                                  |
| Flumed exhaust fan to Ensuite, Ensuite WC, Bathroom and Main WC/Powder Room                                                                                                                        |                                                                                                                                                                  |
| Hard wired smoke detectors                                                                                                                                                                         |                                                                                                                                                                  |
| Tard Wirdd Smoke deteotors                                                                                                                                                                         |                                                                                                                                                                  |
| 2 safaty switches                                                                                                                                                                                  |                                                                                                                                                                  |
| -                                                                                                                                                                                                  |                                                                                                                                                                  |
| Lock and viewing panels to both meter boxes                                                                                                                                                        |                                                                                                                                                                  |
| Lock and viewing panels to both meter boxes<br>Dishwasher provision with cold tap and single power point                                                                                           |                                                                                                                                                                  |
| 2 safety switches<br>Lock and viewing panels to both meter boxes<br>Dishwasher provision with cold tap and single power point<br>Automatic washing machine taps<br>250L heat pump hot water system |                                                                                                                                                                  |