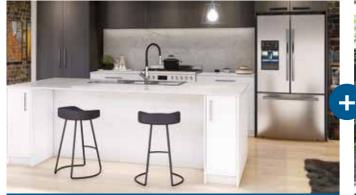

#### **KITCHEN INCLUSIONS**

| 20mm stone benchtops from Infinity Kitchen specification                                                                                                                                                                                                                              |
|---------------------------------------------------------------------------------------------------------------------------------------------------------------------------------------------------------------------------------------------------------------------------------------|
| Diamond White Gloss or Diamond White Gloss/Portland Ash doors, drawer fronts, fixed panels to island bench and all exposed edges                                                                                                                                                      |
| Infinity Kitchen specification handles                                                                                                                                                                                                                                                |
| Pull-out double bin                                                                                                                                                                                                                                                                   |
| Double sized Blum cutlery tray                                                                                                                                                                                                                                                        |
| Wall tiling up to underside of overhead cupboards from Builder's Infinity specification                                                                                                                                                                                               |
| Laminated Pantry with four shelves                                                                                                                                                                                                                                                    |
| Microwave recess with single power point                                                                                                                                                                                                                                              |
| Pot drawers                                                                                                                                                                                                                                                                           |
| Overhead cupboards                                                                                                                                                                                                                                                                    |
| 2650mm long x 1200mm wide island bench or 2650mm long x 1200mm wide island bench with waterfall ends (where applicable, as per plan)                                                                                                                                                  |
| Soft closing doors and drawers                                                                                                                                                                                                                                                        |
| Infinity specification Kitchen sink – 1 <sup>9</sup> /4 bowl above mount stainless steel sink with single drainer<br>and basket wastes or handmade undermount double bowl stainless steel sink and basket<br>wastes with European inspired sink mixer (where applicable, as per plan) |
| Dishwasher provision with cold tap and single power point                                                                                                                                                                                                                             |
| Westinghouse 900mm stainless steel freestanding stove to Kitchen (electric oven and gas<br>hotplate) or 2 x Electrolux 600mm ovens and 900mm Electrolux hotplate (where applicable,<br>as per plan)                                                                                   |
| Electrolux 800mm stainless steel concealed rangehood to Kitchen                                                                                                                                                                                                                       |