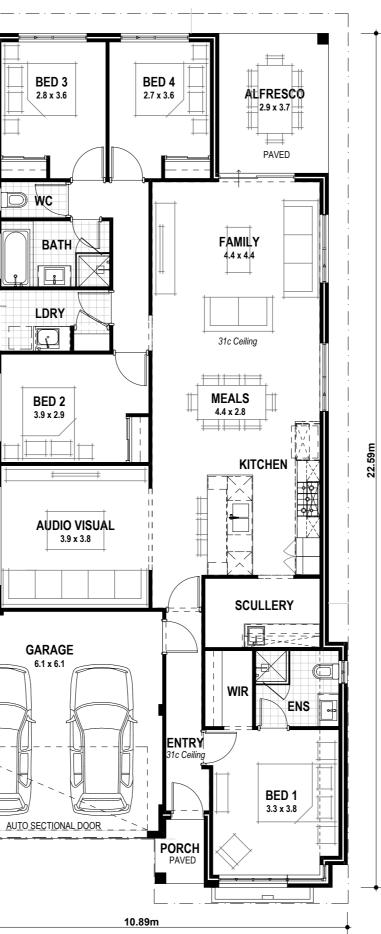

# Infinity Swanbourne

## VITAL STATS

(excluding eaves)

**Above Mount China** Vanity Basin

**China Toilet Suite** with Soft Close Seat

Swanbourne Included

Swanbourne Premium