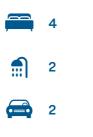

# Infinity St Kilda Beach

Living area 204m<sup>2</sup> (including Alfresco)

Total area 242m<sup>2</sup> (excluding eaves)

Scale 1:100