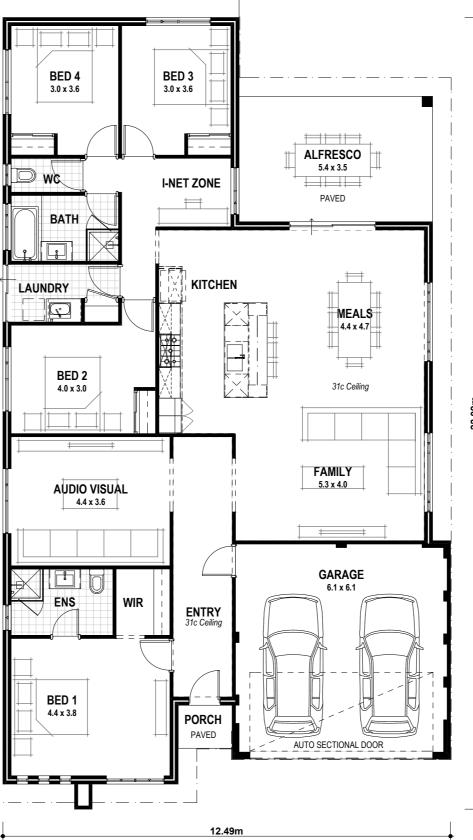

# Infinity St Kilda Beach

Living area 204m<sup>2</sup> (including Alfresco)

Total area 242m<sup>2</sup> (excluding eaves)

Scale 1:100