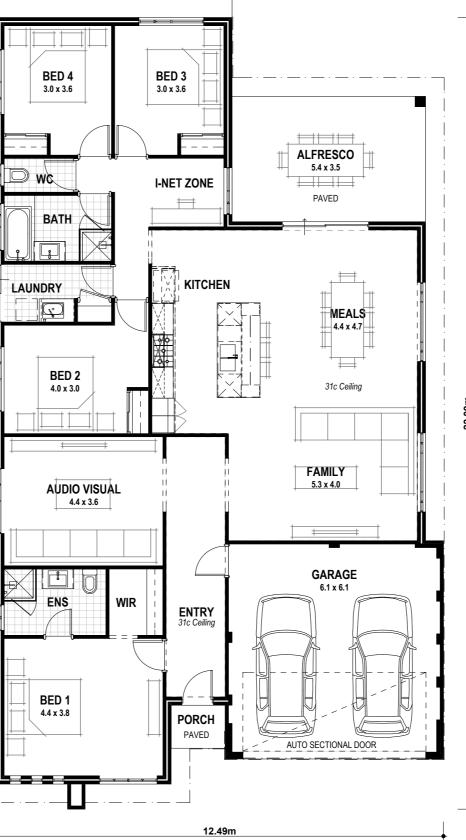

# Infinity St Kilda Beach

Living area 204m<sup>2</sup> (including Alfresco)

Total area 242m<sup>2</sup> (excluding eaves)

Scale 1:100