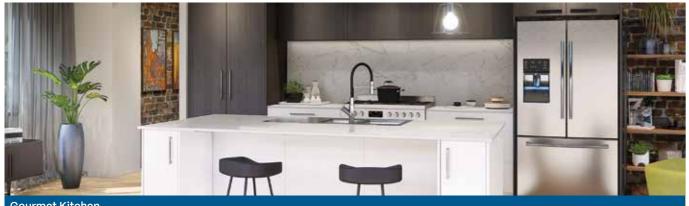

#### **KITCHEN INCLUSIONS**

| 20mm stone benchtops from Infinity Kitchen specification                                                                                                                                                                                                                              |
|---------------------------------------------------------------------------------------------------------------------------------------------------------------------------------------------------------------------------------------------------------------------------------------|
| Diamond White Gloss or Diamond White Gloss/Portland Ash doors, drawer fronts, fixed panels to island bench and all exposed edges                                                                                                                                                      |
| Infinity Kitchen specification handles                                                                                                                                                                                                                                                |
| Pull-out double bin                                                                                                                                                                                                                                                                   |
| Double sized Blum cutlery tray                                                                                                                                                                                                                                                        |
| Wall tiling up to underside of overhead cupboards from Builder's Infinity specification                                                                                                                                                                                               |
| Laminated Pantry with four shelves                                                                                                                                                                                                                                                    |
| Microwave recess with single power point                                                                                                                                                                                                                                              |
| Pot drawers                                                                                                                                                                                                                                                                           |
| Overhead cupboards                                                                                                                                                                                                                                                                    |
| 2650mm long x 1200mm wide island bench or 2650mm long x 1200mm wide island bench with waterfall ends (where applicable, as per plan)                                                                                                                                                  |
| Soft closing doors and drawers                                                                                                                                                                                                                                                        |
| Infinity specification Kitchen sink – 1 <sup>9</sup> /4 bowl above mount stainless steel sink with single drainer<br>and basket wastes or handmade undermount double bowl stainless steel sink and basket<br>wastes with European inspired sink mixer (where applicable, as per plan) |
| Dishwasher provision with cold tap and single power point                                                                                                                                                                                                                             |
| Westinghouse 900mm stainless steel freestanding stove to Kitchen (electric oven and gas<br>hotplate) or 2 x Electrolux 600mm ovens and 900mm Electrolux hotplate (where applicable,<br>as per plan)                                                                                   |
| Electrolux 800mm stainless steel concealed rangehood to Kitchen                                                                                                                                                                                                                       |

## Big Value Inclusions

rmet Kitchen

ah Ceilina

Stone Benchtops Throughout

Loop Pile Carpet