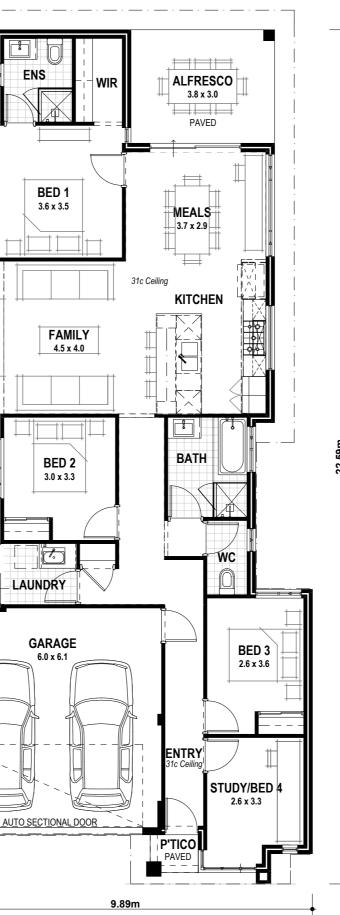

### VITAL STATS

Living area 142m<sup>2</sup> (including Alfresco)

Total area 179m<sup>2</sup> (excluding eaves)

Scale 1:100