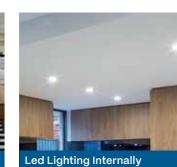

### Infinity Specification

| STANDARD INCLUSIONS                                                                                                                                                   | SCULLERY INCLUSIONS (WHERE APPLICABLE)                                                                                                               |
|-----------------------------------------------------------------------------------------------------------------------------------------------------------------------|------------------------------------------------------------------------------------------------------------------------------------------------------|
| Home Owners Indemnity insurance                                                                                                                                       | 20mm stone benchtops from Infinity Scullery specification                                                                                            |
| H.I.A. fixed Building Contract                                                                                                                                        | Diamond White Gloss doors and all exposed edges including overhead cupboards                                                                         |
| 7 Star compliant home*                                                                                                                                                | (where applicable, as per plan)                                                                                                                      |
| 30-year structural guarantee                                                                                                                                          | Infinity Scullery specification handles                                                                                                              |
| Re-Peg to site (to new subdivisions)                                                                                                                                  | Infinity specification Scullery sink – 32L above mount stainless steel sink and European<br>inspired Kitchen Mixer (where applicable, as per plan)   |
| Contour survey completed on your block                                                                                                                                | Wall tiling up to underside of overhead cupboards from Builder's Infinity specification                                                              |
| Building Permit and Water Corporation application fees included                                                                                                       | Soft closing doors                                                                                                                                   |
| Termite treatment and certificate                                                                                                                                     |                                                                                                                                                      |
| R4.0 ceiling insulation to home including Garage                                                                                                                      | LAUNDRY AND BATHROOMS                                                                                                                                |
| Double clay brick construction                                                                                                                                        | 20mm stone benchtops from Infinity specification to Bathroom and Ensuite                                                                             |
| Painted sand finish render to Front Elevation (where applicable, as per plan)                                                                                         | Diamond White Gloss, Portland Ash or Oakwood doors and all exposed edges to Bathroom                                                                 |
| 2 course Blueprint Homes range external face bricks to sides and rear of home (where applicable, as per plan)                                                         | and Ensuite                                                                                                                                          |
| Rolled brick joints in cream mortar                                                                                                                                   | 20mm Cotton White stone benchtop and Diamond White Gloss doors and all exposed edges<br>to Laundry                                                   |
| Your choice of Builder's Infinity specification COLORBOND® metal roof range                                                                                           | 2m high tiling from Builder's Infinity specification to Bathroom and Ensuite shower recess                                                           |
| COLORBOND® fascia, downpipes and gutters                                                                                                                              | (where applicable, as per plan)                                                                                                                      |
| 25° roof pitch as standard                                                                                                                                            | Floor tiling from Builder's Infinity specification to Bathroom, Ensuite, WC and Laundry                                                              |
| H2 treated roof timbers                                                                                                                                               | Semi frameless clear glazed shower screen and pivot door to Bathroom and Ensuite                                                                     |
| Quality Dowell powder-coated aluminium sliding glass doors                                                                                                            | Framed mirrors (full width of the vanity) to Bathroom and Ensuite                                                                                    |
| Quality Dowell powder-coated aluminium breeze lock windows                                                                                                            | European inspired gooseneck with round or square shower rose to Bathroom and Ensuite                                                                 |
| Flyscreens to all aluminium opening windows and sliding doors                                                                                                         | European inspired above mount china basins to Bathroom and Ensuite                                                                                   |
| Metal corner plaster beads to all internal trafficable corners (excludes sliding door, window<br>and front door reveals)                                              | European inspired rimless dual flush china toilet suite with 4 star rating and soft close seat European inspired 45ltr stainless steel trough        |
| European inspired mixers throughout                                                                                                                                   | European inspired chrome double towel rails and toilet roll holders                                                                                  |
| Shelf and rail to all Bedroom robes (where applicable, as per plan)                                                                                                   | Automatic washing machine taps                                                                                                                       |
| Painting specification includes: ceilings and cornice, doors and door frames, eaves, woodwork                                                                         | Flumed exhaust fan to WC areas                                                                                                                       |
| and meterbox                                                                                                                                                          | Chrome plated floor wastes                                                                                                                           |
| Future connect pack including TV, phone and internet point                                                                                                            | Linen recess with 4 white lined shelves (where applicable, as per plan)                                                                              |
| Double power points throughout excluding Garage and appliance locations                                                                                               | 1500mm long bath to Bathroom (where applicable, as per plan)                                                                                         |
| 3 external, 1 Garage ceiling and ample internal light points                                                                                                          | Soft closing doors and drawers (drawers where applicable, as per plan)                                                                               |
| Hard wired smoke detectors                                                                                                                                            |                                                                                                                                                      |
| 2 safety switches                                                                                                                                                     | ADDITIONAL BUILT-IN VALUE                                                                                                                            |
| 2 external garden taps                                                                                                                                                |                                                                                                                                                      |
| 6 Star 26L continuous flow gas hot water unit                                                                                                                         | 31c high ceilings to Front Entry Passage, Kitchen, Meals and Family                                                                                  |
| Garage, concrete hardstand and Builder's Infinity specification COLORBOND® auto sectional door with flush fit pelmet and track system and 3 controllers (as per plan) | Fully ducted reverse cycle air conditioning<br>Vertical blinds throughout internally (excluding obscure glazed wet areas) from Builder's             |
| Up to 6m long full width paved Driveway, Verandah/Porch, Alfresco and 1m wide path                                                                                    | Infinity specification                                                                                                                               |
| (from Builder's 60mm Infinity specification) (with exception of rear Garage designs which                                                                             | LED lighting throughout internally from Builder's Infinity specification                                                                             |
| include a 2m long Driveway as standard) (where applicable)                                                                                                            | 450mm x 450mm floor tiles to Entry and Main Living area from Builder's Infinity specification                                                        |
| Painted MDF cornice to Garage with 28c high hardiflex ceiling Feature Front Entry door with electronic smart lock handle                                              | Luxurious loop pile carpet and underlay to all Bedrooms including robes and Audio Visual<br>from Builder's Infinity specification (where applicable) |
| Solid flush door panel to Garage entry                                                                                                                                | Mirrored sliders to all minor Bedroom robes (where applicable, as per plan)                                                                          |
| condition door partor to darage entry                                                                                                                                 |                                                                                                                                                      |
| Quality Gainsborough door handle entrance set and double deadlock to Garage entry door                                                                                |                                                                                                                                                      |

## Big Value Inclusions

urmet Kitchen

gh Ceiling

mart Lock Door

Loop Pile Carpet

orcelain Glazed Tiles