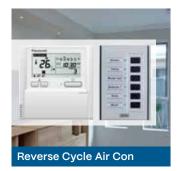

### Infinity Specification

| STANDARD INCLUSIONS                                                                                                                                                   | SCULLERY INCLUSIONS (WHERE APPLICABLE)                                                                                                               |
|-----------------------------------------------------------------------------------------------------------------------------------------------------------------------|------------------------------------------------------------------------------------------------------------------------------------------------------|
| Home Owners Indemnity insurance                                                                                                                                       | 20mm stone benchtops from Infinity Scullery specification                                                                                            |
| H.I.A. fixed Building Contract                                                                                                                                        | Diamond White Gloss doors and all exposed edges including overhead cupboards                                                                         |
| 7 Star compliant home*                                                                                                                                                | (where applicable, as per plan)                                                                                                                      |
| 30-year structural guarantee                                                                                                                                          | Infinity Scullery specification handles                                                                                                              |
| Re-Peg to site (to new subdivisions)                                                                                                                                  | Infinity specification Scullery sink – 32L above mount stainless steel sink and European<br>inspired Kitchen Mixer (where applicable, as per plan)   |
| Contour survey completed on your block                                                                                                                                | Wall tiling up to underside of overhead cupboards from Builder's Infinity specification                                                              |
| Building Permit and Water Corporation application fees included                                                                                                       | Soft closing doors                                                                                                                                   |
| Termite treatment and certificate                                                                                                                                     |                                                                                                                                                      |
| R4.0 ceiling insulation to home including Garage                                                                                                                      | LAUNDRY AND BATHROOMS                                                                                                                                |
| Double clay brick construction                                                                                                                                        | 20mm stone benchtops from Infinity specification to Bathroom and Ensuite                                                                             |
| Painted sand finish render to Front Elevation (where applicable, as per plan)                                                                                         | Diamond White Gloss, Portland Ash or Oakwood doors and all exposed edges to Bathroom                                                                 |
| 2 course Blueprint Homes range external face bricks to sides and rear of home (where applicable, as per plan)                                                         | and Ensuite                                                                                                                                          |
| Rolled brick joints in cream mortar                                                                                                                                   | 20mm Cotton White stone benchtop and Diamond White Gloss doors and all exposed edges<br>to Laundry                                                   |
| Your choice of Builder's Infinity specification COLORBOND® metal roof range                                                                                           | 2m high tiling from Builder's Infinity specification to Bathroom and Ensuite shower recess                                                           |
| COLORBOND® fascia, downpipes and gutters                                                                                                                              | (where applicable, as per plan)                                                                                                                      |
| 25° roof pitch as standard                                                                                                                                            | Floor tiling from Builder's Infinity specification to Bathroom, Ensuite, WC and Laundry                                                              |
| H2 treated roof timbers                                                                                                                                               | Semi frameless clear glazed shower screen and pivot door to Bathroom and Ensuite                                                                     |
| Quality Dowell powder-coated aluminium sliding glass doors                                                                                                            | Framed mirrors (full width of the vanity) to Bathroom and Ensuite                                                                                    |
| Quality Dowell powder-coated aluminium breeze lock windows                                                                                                            | European inspired gooseneck with round or square shower rose to Bathroom and Ensuite                                                                 |
| Flyscreens to all aluminium opening windows and sliding doors                                                                                                         | European inspired above mount china basins to Bathroom and Ensuite                                                                                   |
| Metal corner plaster beads to all internal trafficable corners (excludes sliding door, window<br>and front door reveals)                                              | European inspired rimless dual flush china toilet suite with 4 star rating and soft close seat European inspired 45ltr stainless steel trough        |
| European inspired mixers throughout                                                                                                                                   | European inspired chrome double towel rails and toilet roll holders                                                                                  |
| Shelf and rail to all Bedroom robes (where applicable, as per plan)                                                                                                   | Automatic washing machine taps                                                                                                                       |
| Painting specification includes: ceilings and cornice, doors and door frames, eaves, woodwork                                                                         | Flumed exhaust fan to WC areas                                                                                                                       |
| and meterbox                                                                                                                                                          | Chrome plated floor wastes                                                                                                                           |
| Future connect pack including TV, phone and internet point                                                                                                            | Linen recess with 4 white lined shelves (where applicable, as per plan)                                                                              |
| Double power points throughout excluding Garage and appliance locations                                                                                               | 1500mm long bath to Bathroom (where applicable, as per plan)                                                                                         |
| 3 external, 1 Garage ceiling and ample internal light points                                                                                                          | Soft closing doors and drawers (drawers where applicable, as per plan)                                                                               |
| Hard wired smoke detectors                                                                                                                                            |                                                                                                                                                      |
| 2 safety switches                                                                                                                                                     | ADDITIONAL BUILT-IN VALUE                                                                                                                            |
| 2 external garden taps                                                                                                                                                |                                                                                                                                                      |
| 6 Star 26L continuous flow gas hot water unit                                                                                                                         | 31c high ceilings to Front Entry Passage, Kitchen, Meals and Family                                                                                  |
| Garage, concrete hardstand and Builder's Infinity specification COLORBOND® auto sectional door with flush fit pelmet and track system and 3 controllers (as per plan) | Fully ducted reverse cycle air conditioning<br>Vertical blinds throughout internally (excluding obscure glazed wet areas) from Builder's             |
| Up to 6m long full width paved Driveway, Verandah/Porch, Alfresco and 1m wide path                                                                                    | Infinity specification                                                                                                                               |
| (from Builder's 60mm Infinity specification) (with exception of rear Garage designs which                                                                             | LED lighting throughout internally from Builder's Infinity specification                                                                             |
| include a 2m long Driveway as standard) (where applicable)                                                                                                            | 450mm x 450mm floor tiles to Entry and Main Living area from Builder's Infinity specification                                                        |
| Painted MDF cornice to Garage with 28c high hardiflex ceiling Feature Front Entry door with electronic smart lock handle                                              | Luxurious loop pile carpet and underlay to all Bedrooms including robes and Audio Visual<br>from Builder's Infinity specification (where applicable) |
| Solid flush door panel to Garage entry                                                                                                                                | Mirrored sliders to all minor Bedroom robes (where applicable, as per plan)                                                                          |
| condition door partor to darage entry                                                                                                                                 |                                                                                                                                                      |
| Quality Gainsborough door handle entrance set and double deadlock to Garage entry door                                                                                |                                                                                                                                                      |

## Big Value Inclusions

urmet Kitchen

gh Ceiling

mart Lock Door

Loop Pile Carpet

orcelain Glazed Tiles