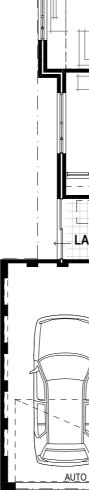

### VITAL STATS

Living area 142m<sup>2</sup> (including Alfresco)

Total area 179m<sup>2</sup> (excluding eaves)

Scale 1:100