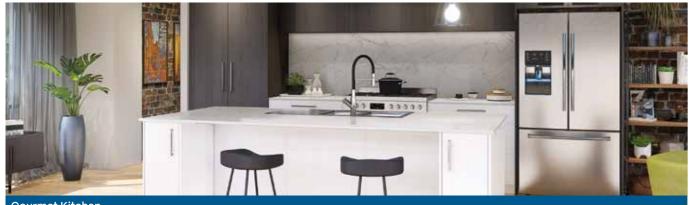

#### **KITCHEN INCLUSIONS**

| 20mm stone benchtops from Infinity Kitchen specification                                                                                                                                                                                                                              |
|---------------------------------------------------------------------------------------------------------------------------------------------------------------------------------------------------------------------------------------------------------------------------------------|
| Diamond White Gloss or Diamond White Gloss/Portland Ash doors, drawer fronts, fixed panels to island bench and all exposed edges                                                                                                                                                      |
| Infinity Kitchen specification handles                                                                                                                                                                                                                                                |
| Pull-out double bin                                                                                                                                                                                                                                                                   |
| Double sized Blum cutlery tray                                                                                                                                                                                                                                                        |
| Wall tiling up to underside of overhead cupboards from Builder's Infinity specification                                                                                                                                                                                               |
| Laminated Pantry with four shelves                                                                                                                                                                                                                                                    |
| Microwave recess with single power point                                                                                                                                                                                                                                              |
| Pot drawers                                                                                                                                                                                                                                                                           |
| Overhead cupboards                                                                                                                                                                                                                                                                    |
| 2650mm long x 1200mm wide island bench or 2650mm long x 1200mm wide island bench with waterfall ends (where applicable, as per plan)                                                                                                                                                  |
| Soft closing doors and drawers                                                                                                                                                                                                                                                        |
| Infinity specification Kitchen sink – 1 <sup>9</sup> /4 bowl above mount stainless steel sink with single drainer<br>and basket wastes or handmade undermount double bowl stainless steel sink and basket<br>wastes with European inspired sink mixer (where applicable, as per plan) |
| Dishwasher provision with cold tap and single power point                                                                                                                                                                                                                             |
| Westinghouse 900mm stainless steel freestanding stove to Kitchen (electric oven and gas<br>hotplate) or 2 x Electrolux 600mm ovens and 900mm Electrolux hotplate (where applicable,<br>as per plan)                                                                                   |
| Electrolux 800mm stainless steel concealed rangehood to Kitchen                                                                                                                                                                                                                       |

## Big Value Inclusions

urmet Kitchen

gh Ceiling

mart Lock Door

Loop Pile Carpet

orcelain Glazed Tiles