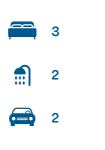

### VITAL STATS

Living area 157m<sup>2</sup> (including Alfresco)

Total area 193m<sup>2</sup> (excluding eaves)

Scale 1:100

Salmon Bay Included

Salmon Bay Premium