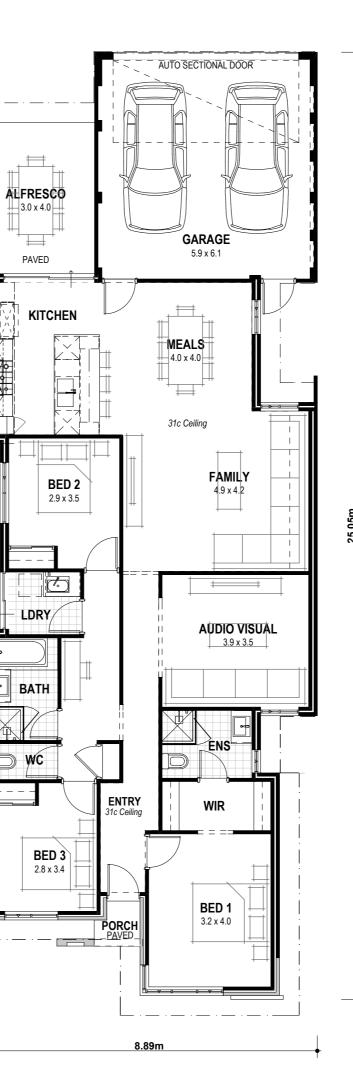

# Infinity Salmon Bay

### VITAL STATS

Living area 157m<sup>2</sup> (including Alfresco)

Total area 193m<sup>2</sup> (excluding eaves)

Scale 1:100

Salmon Bay Included

Salmon Bay Premium