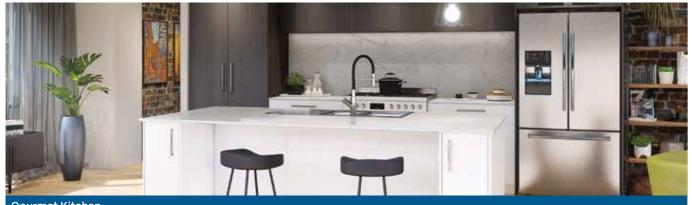

#### **KITCHEN INCLUSIONS**

| 20mm stone benchtops from Infinity Kitchen specification                                                                                                                                                                                                                              |
|---------------------------------------------------------------------------------------------------------------------------------------------------------------------------------------------------------------------------------------------------------------------------------------|
| Diamond White Gloss or Diamond White Gloss/Portland Ash doors, drawer fronts, fixed panels to island bench and all exposed edges                                                                                                                                                      |
| Infinity Kitchen specification handles                                                                                                                                                                                                                                                |
| Pull-out double bin                                                                                                                                                                                                                                                                   |
| Double sized Blum cutlery tray                                                                                                                                                                                                                                                        |
| Wall tiling up to underside of overhead cupboards from Builder's Infinity specification                                                                                                                                                                                               |
| Laminated Pantry with four shelves                                                                                                                                                                                                                                                    |
| Microwave recess with single power point                                                                                                                                                                                                                                              |
| Pot drawers                                                                                                                                                                                                                                                                           |
| Overhead cupboards                                                                                                                                                                                                                                                                    |
| 2650mm long x 1200mm wide island bench or 2650mm long x 1200mm wide island bench with waterfall ends (where applicable, as per plan)                                                                                                                                                  |
| Soft closing doors and drawers                                                                                                                                                                                                                                                        |
| Infinity specification Kitchen sink – 1 <sup>9</sup> /4 bowl above mount stainless steel sink with single drainer<br>and basket wastes or handmade undermount double bowl stainless steel sink and basket<br>wastes with European inspired sink mixer (where applicable, as per plan) |
| Dishwasher provision with cold tap and single power point                                                                                                                                                                                                                             |
| Westinghouse 900mm stainless steel freestanding stove to Kitchen (electric oven and gas<br>hotplate) or 2 x Electrolux 600mm ovens and 900mm Electrolux hotplate (where applicable,<br>as per plan)                                                                                   |
| Electrolux 800mm stainless steel concealed rangehood to Kitchen                                                                                                                                                                                                                       |

## Big Value Inclusions

urmet Kitchen

orcelain Glazed Tiles

gh Ceiling:

mart Lock Door

Loop Pile Carpet

Stone Benchtops Throughout