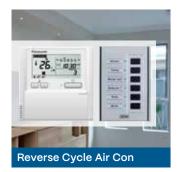

### Infinity Specification

| STANDARD INCLUSIONS                                                                                                                                                   | SCULLERY INCLUSIONS (WHERE APPLICABLE)                                                                                                               |
|-----------------------------------------------------------------------------------------------------------------------------------------------------------------------|------------------------------------------------------------------------------------------------------------------------------------------------------|
| Home Owners Indemnity insurance                                                                                                                                       | 20mm stone benchtops from Infinity Scullery specification                                                                                            |
| H.I.A. fixed Building Contract                                                                                                                                        | Diamond White Gloss doors and all exposed edges including overhead cupboards                                                                         |
| 7 Star compliant home*                                                                                                                                                | (where applicable, as per plan)                                                                                                                      |
| 30-year structural guarantee                                                                                                                                          | Infinity Scullery specification handles                                                                                                              |
| Re-Peg to site (to new subdivisions)                                                                                                                                  | Infinity specification Scullery sink – 32L above mount stainless steel sink and European<br>inspired Kitchen Mixer (where applicable, as per plan)   |
| Contour survey completed on your block                                                                                                                                | Wall tiling up to underside of overhead cupboards from Builder's Infinity specification                                                              |
| Building Permit and Water Corporation application fees included                                                                                                       | Soft closing doors                                                                                                                                   |
| Termite treatment and certificate                                                                                                                                     |                                                                                                                                                      |
| R4.0 ceiling insulation to home including Garage                                                                                                                      | LAUNDRY AND BATHROOMS                                                                                                                                |
| Double clay brick construction                                                                                                                                        | 20mm stone benchtops from Infinity specification to Bathroom and Ensuite                                                                             |
| Painted sand finish render to Front Elevation (where applicable, as per plan)                                                                                         | Diamond White Gloss, Portland Ash or Oakwood doors and all exposed edges to Bathroom                                                                 |
| 2 course Blueprint Homes range external face bricks to sides and rear of home (where applicable, as per plan)                                                         | and Ensuite                                                                                                                                          |
| Rolled brick joints in cream mortar                                                                                                                                   | 20mm Cotton White stone benchtop and Diamond White Gloss doors and all exposed edges<br>to Laundry                                                   |
| Your choice of Builder's Infinity specification COLORBOND® metal roof range                                                                                           | 2m high tiling from Builder's Infinity specification to Bathroom and Ensuite shower recess                                                           |
| COLORBOND® fascia, downpipes and gutters                                                                                                                              | (where applicable, as per plan)                                                                                                                      |
| 25° roof pitch as standard                                                                                                                                            | Floor tiling from Builder's Infinity specification to Bathroom, Ensuite, WC and Laundry                                                              |
| H2 treated roof timbers                                                                                                                                               | Semi frameless clear glazed shower screen and pivot door to Bathroom and Ensuite                                                                     |
| Quality Dowell powder-coated aluminium sliding glass doors                                                                                                            | Framed mirrors (full width of the vanity) to Bathroom and Ensuite                                                                                    |
| Quality Dowell powder-coated aluminium breeze lock windows                                                                                                            | European inspired gooseneck with round or square shower rose to Bathroom and Ensuite                                                                 |
| Flyscreens to all aluminium opening windows and sliding doors                                                                                                         | European inspired above mount china basins to Bathroom and Ensuite                                                                                   |
| Metal corner plaster beads to all internal trafficable corners (excludes sliding door, window<br>and front door reveals)                                              | European inspired rimless dual flush china toilet suite with 4 star rating and soft close seat European inspired 45ltr stainless steel trough        |
| European inspired mixers throughout                                                                                                                                   | European inspired chrome double towel rails and toilet roll holders                                                                                  |
| Shelf and rail to all Bedroom robes (where applicable, as per plan)                                                                                                   | Automatic washing machine taps                                                                                                                       |
| Painting specification includes: ceilings and cornice, doors and door frames, eaves, woodwork                                                                         | Flumed exhaust fan to WC areas                                                                                                                       |
| and meterbox                                                                                                                                                          | Chrome plated floor wastes                                                                                                                           |
| Future connect pack including TV, phone and internet point                                                                                                            | Linen recess with 4 white lined shelves (where applicable, as per plan)                                                                              |
| Double power points throughout excluding Garage and appliance locations                                                                                               | 1500mm long bath to Bathroom (where applicable, as per plan)                                                                                         |
| 3 external, 1 Garage ceiling and ample internal light points                                                                                                          | Soft closing doors and drawers (drawers where applicable, as per plan)                                                                               |
| Hard wired smoke detectors                                                                                                                                            |                                                                                                                                                      |
| 2 safety switches                                                                                                                                                     | ADDITIONAL BUILT-IN VALUE                                                                                                                            |
| 2 external garden taps                                                                                                                                                |                                                                                                                                                      |
| 6 Star 26L continuous flow gas hot water unit                                                                                                                         | 31c high ceilings to Front Entry Passage, Kitchen, Meals and Family                                                                                  |
| Garage, concrete hardstand and Builder's Infinity specification COLORBOND® auto sectional door with flush fit pelmet and track system and 3 controllers (as per plan) | Fully ducted reverse cycle air conditioning<br>Vertical blinds throughout internally (excluding obscure glazed wet areas) from Builder's             |
| Up to 6m long full width paved Driveway, Verandah/Porch, Alfresco and 1m wide path                                                                                    | Infinity specification                                                                                                                               |
| (from Builder's 60mm Infinity specification) (with exception of rear Garage designs which                                                                             | LED lighting throughout internally from Builder's Infinity specification                                                                             |
| include a 2m long Driveway as standard) (where applicable)                                                                                                            | 450mm x 450mm floor tiles to Entry and Main Living area from Builder's Infinity specification                                                        |
| Painted MDF cornice to Garage with 28c high hardiflex ceiling Feature Front Entry door with electronic smart lock handle                                              | Luxurious loop pile carpet and underlay to all Bedrooms including robes and Audio Visual<br>from Builder's Infinity specification (where applicable) |
| Solid flush door panel to Garage entry                                                                                                                                | Mirrored sliders to all minor Bedroom robes (where applicable, as per plan)                                                                          |
| condition door partor to darage entry                                                                                                                                 |                                                                                                                                                      |
| Quality Gainsborough door handle entrance set and double deadlock to Garage entry door                                                                                |                                                                                                                                                      |

## Big Value Inclusions

rmet Kitchen

ah Ceilina

Stone Benchtops Throughou

Loop Pile Carpet

orcelain Glazed Tiles