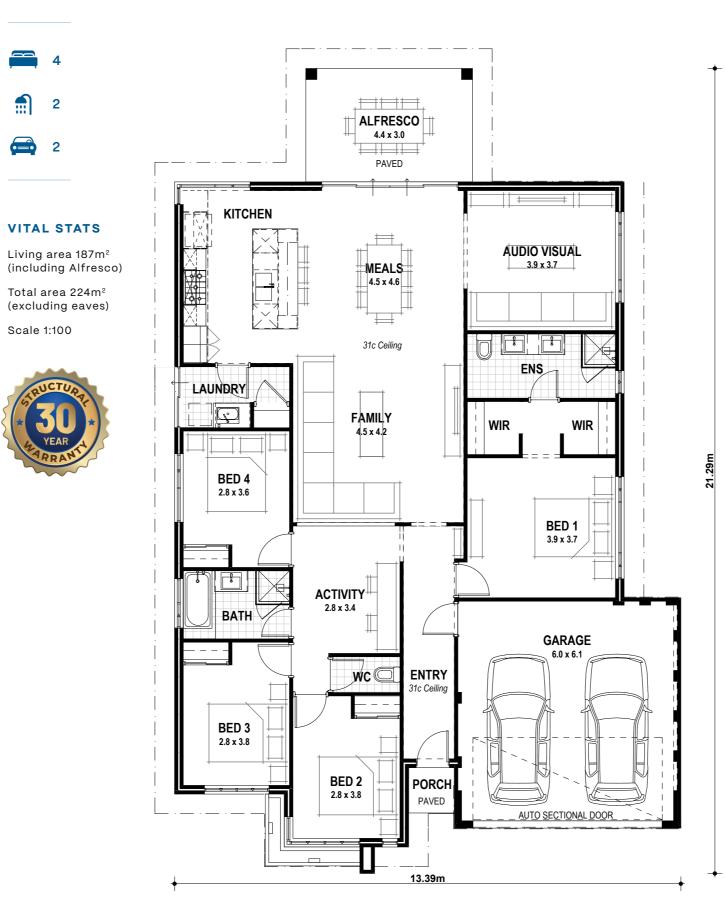

UEPRINT HOMES (WA) PTY LTD**

11 Delawney Street, Balcatta WA 6021 PO Box 772, Balcatta WA 6914 6241 4888

#### blueprinthomes.com.au

Disclaimer: This information is correct at time of printing 1st May 2025. Images for illustration purposes only. All details are to be confirmed during your consultation with your Blueprint representative and your final plans and addenda will represent what you have purchased. BP0033\_BRN1904









It's better building with Blueprint

9440 1800 blueprinthomes.com.au







## Big Value Inclusions



rmet Kitchen





ah Ceilina







Stone Benchtops Throughou

Loop Pile Carpet







orcelain Glazed Tiles

#### Round or Square **Shower Roses**



**Above Mount China** Vanity Basin



**China Toilet Suite** with Soft Close Seat

# Infinity Elwood Beach





Elwood Beach Included



Elwood Beach Premium