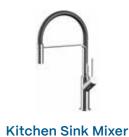

#### **KITCHEN INCLUSIONS**

| 20mm stone benchtops from Infinity Kitchen specification                                                                                                                                                                                                                              |
|---------------------------------------------------------------------------------------------------------------------------------------------------------------------------------------------------------------------------------------------------------------------------------------|
| Diamond White Gloss or Diamond White Gloss/Portland Ash doors, drawer fronts, fixed panels to island bench and all exposed edges                                                                                                                                                      |
| Infinity Kitchen specification handles                                                                                                                                                                                                                                                |
| Pull-out double bin                                                                                                                                                                                                                                                                   |
| Double sized Blum cutlery tray                                                                                                                                                                                                                                                        |
| Wall tiling up to underside of overhead cupboards from Builder's Infinity specification                                                                                                                                                                                               |
| Laminated Pantry with four shelves                                                                                                                                                                                                                                                    |
| Microwave recess with single power point                                                                                                                                                                                                                                              |
| Pot drawers                                                                                                                                                                                                                                                                           |
| Overhead cupboards                                                                                                                                                                                                                                                                    |
| 2650mm long x 1200mm wide island bench or 2650mm long x 1200mm wide island bench with waterfall ends (where applicable, as per plan)                                                                                                                                                  |
| Soft closing doors and drawers                                                                                                                                                                                                                                                        |
| Infinity specification Kitchen sink – 1 <sup>9</sup> /4 bowl above mount stainless steel sink with single drainer<br>and basket wastes or handmade undermount double bowl stainless steel sink and basket<br>wastes with European inspired sink mixer (where applicable, as per plan) |
| Dishwasher provision with cold tap and single power point                                                                                                                                                                                                                             |
| Westinghouse 900mm stainless steel freestanding stove to Kitchen (electric oven and gas<br>hotplate) or 2 x Electrolux 600mm ovens and 900mm Electrolux hotplate (where applicable,<br>as per plan)                                                                                   |
| Electrolux 800mm stainless steel concealed rangehood to Kitchen                                                                                                                                                                                                                       |