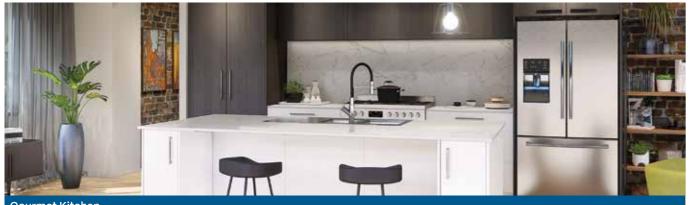

#### **KITCHEN INCLUSIONS**

| 20mm stone benchtops from Infinity Kitchen specification                                                                                                                                                                                                                              |
|---------------------------------------------------------------------------------------------------------------------------------------------------------------------------------------------------------------------------------------------------------------------------------------|
| Diamond White Gloss or Diamond White Gloss/Portland Ash doors, drawer fronts, fixed panels to island bench and all exposed edges                                                                                                                                                      |
| Infinity Kitchen specification handles                                                                                                                                                                                                                                                |
| Pull-out double bin                                                                                                                                                                                                                                                                   |
| Double sized Blum cutlery tray                                                                                                                                                                                                                                                        |
| Wall tiling up to underside of overhead cupboards from Builder's Infinity specification                                                                                                                                                                                               |
| Laminated Pantry with four shelves                                                                                                                                                                                                                                                    |
| Microwave recess with single power point                                                                                                                                                                                                                                              |
| Pot drawers                                                                                                                                                                                                                                                                           |
| Overhead cupboards                                                                                                                                                                                                                                                                    |
| 2650mm long x 1200mm wide island bench or 2650mm long x 1200mm wide island bench with waterfall ends (where applicable, as per plan)                                                                                                                                                  |
| Soft closing doors and drawers                                                                                                                                                                                                                                                        |
| Infinity specification Kitchen sink – 1 <sup>9</sup> /4 bowl above mount stainless steel sink with single drainer<br>and basket wastes or handmade undermount double bowl stainless steel sink and basket<br>wastes with European inspired sink mixer (where applicable, as per plan) |
| Dishwasher provision with cold tap and single power point                                                                                                                                                                                                                             |
| Westinghouse 900mm stainless steel freestanding stove to Kitchen (electric oven and gas<br>hotplate) or 2 x Electrolux 600mm ovens and 900mm Electrolux hotplate (where applicable,<br>as per plan)                                                                                   |
| Electrolux 800mm stainless steel concealed rangehood to Kitchen                                                                                                                                                                                                                       |

## Big Value Inclusions

rmet Kitchen

ah Ceilina

Stone Benchtops Throughou

Loop Pile Carpet

orcelain Glazed Tiles