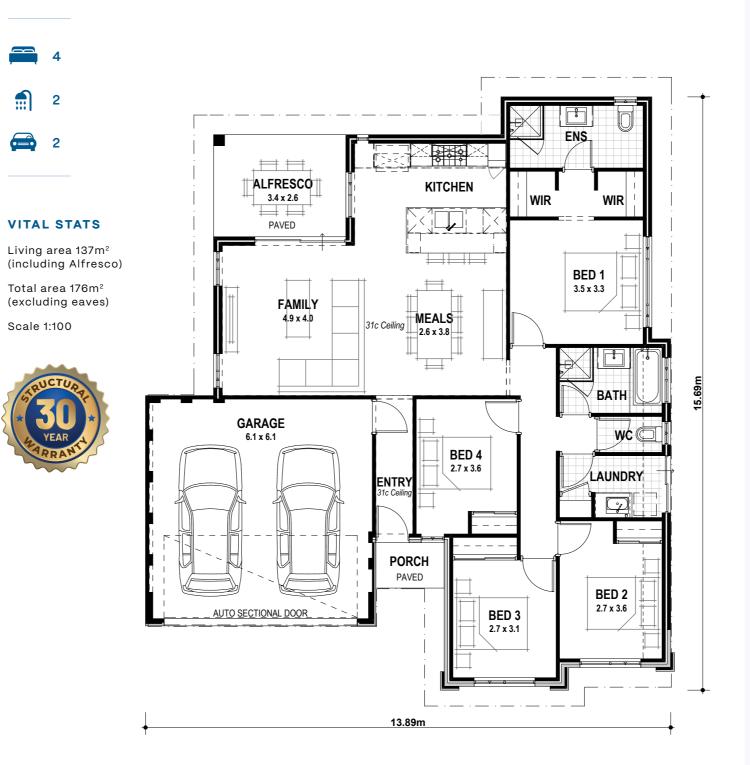

### Infinity Specification

| STANDARD INCLUSIONS                                                                                                                                                   | SCULLERY INCLUSIONS (WHERE APPLICABLE)                                                                                                               |
|-----------------------------------------------------------------------------------------------------------------------------------------------------------------------|------------------------------------------------------------------------------------------------------------------------------------------------------|
| Home Owners Indemnity insurance                                                                                                                                       | 20mm stone benchtops from Infinity Scullery specification                                                                                            |
| H.I.A. fixed Building Contract                                                                                                                                        | Diamond White Gloss doors and all exposed edges including overhead cupboards                                                                         |
| 7 Star compliant home*                                                                                                                                                | (where applicable, as per plan)                                                                                                                      |
| 30-year structural guarantee                                                                                                                                          | Infinity Scullery specification handles                                                                                                              |
| Re-Peg to site (to new subdivisions)                                                                                                                                  | Infinity specification Scullery sink – 32L above mount stainless steel sink and European<br>inspired Kitchen Mixer (where applicable, as per plan)   |
| Contour survey completed on your block                                                                                                                                | Wall tiling up to underside of overhead cupboards from Builder's Infinity specification                                                              |
| Building Permit and Water Corporation application fees included                                                                                                       | Soft closing doors                                                                                                                                   |
| Termite treatment and certificate                                                                                                                                     |                                                                                                                                                      |
| R4.0 ceiling insulation to home including Garage                                                                                                                      | LAUNDRY AND BATHROOMS                                                                                                                                |
| Double clay brick construction                                                                                                                                        | 20mm stone benchtops from Infinity specification to Bathroom and Ensuite                                                                             |
| Painted sand finish render to Front Elevation (where applicable, as per plan)                                                                                         | Diamond White Gloss, Portland Ash or Oakwood doors and all exposed edges to Bathroom                                                                 |
| 2 course Blueprint Homes range external face bricks to sides and rear of home (where applicable, as per plan)                                                         | and Ensuite                                                                                                                                          |
| Rolled brick joints in cream mortar                                                                                                                                   | 20mm Cotton White stone benchtop and Diamond White Gloss doors and all exposed edges<br>to Laundry                                                   |
| Your choice of Builder's Infinity specification COLORBOND® metal roof range                                                                                           | 2m high tiling from Builder's Infinity specification to Bathroom and Ensuite shower recess                                                           |
| COLORBOND® fascia, downpipes and gutters                                                                                                                              | (where applicable, as per plan)                                                                                                                      |
| 25° roof pitch as standard                                                                                                                                            | Floor tiling from Builder's Infinity specification to Bathroom, Ensuite, WC and Laundry                                                              |
| H2 treated roof timbers                                                                                                                                               | Semi frameless clear glazed shower screen and pivot door to Bathroom and Ensuite                                                                     |
| Quality Dowell powder-coated aluminium sliding glass doors                                                                                                            | Framed mirrors (full width of the vanity) to Bathroom and Ensuite                                                                                    |
| Quality Dowell powder-coated aluminium breeze lock windows                                                                                                            | European inspired gooseneck with round or square shower rose to Bathroom and Ensuite                                                                 |
| Flyscreens to all aluminium opening windows and sliding doors                                                                                                         | European inspired above mount china basins to Bathroom and Ensuite                                                                                   |
| Metal corner plaster beads to all internal trafficable corners (excludes sliding door, window<br>and front door reveals)                                              | European inspired rimless dual flush china toilet suite with 4 star rating and soft close seat European inspired 45ltr stainless steel trough        |
| European inspired mixers throughout                                                                                                                                   | European inspired chrome double towel rails and toilet roll holders                                                                                  |
| Shelf and rail to all Bedroom robes (where applicable, as per plan)                                                                                                   | Automatic washing machine taps                                                                                                                       |
| Painting specification includes: ceilings and cornice, doors and door frames, eaves, woodwork                                                                         | Flumed exhaust fan to WC areas                                                                                                                       |
| and meterbox                                                                                                                                                          | Chrome plated floor wastes                                                                                                                           |
| Future connect pack including TV, phone and internet point                                                                                                            | Linen recess with 4 white lined shelves (where applicable, as per plan)                                                                              |
| Double power points throughout excluding Garage and appliance locations                                                                                               | 1500mm long bath to Bathroom (where applicable, as per plan)                                                                                         |
| 3 external, 1 Garage ceiling and ample internal light points                                                                                                          | Soft closing doors and drawers (drawers where applicable, as per plan)                                                                               |
| Hard wired smoke detectors                                                                                                                                            |                                                                                                                                                      |
| 2 safety switches                                                                                                                                                     | ADDITIONAL BUILT-IN VALUE                                                                                                                            |
| 2 external garden taps                                                                                                                                                |                                                                                                                                                      |
| 6 Star 26L continuous flow gas hot water unit                                                                                                                         | 31c high ceilings to Front Entry Passage, Kitchen, Meals and Family                                                                                  |
| Garage, concrete hardstand and Builder's Infinity specification COLORBOND® auto sectional door with flush fit pelmet and track system and 3 controllers (as per plan) | Fully ducted reverse cycle air conditioning<br>Vertical blinds throughout internally (excluding obscure glazed wet areas) from Builder's             |
| Up to 6m long full width paved Driveway, Verandah/Porch, Alfresco and 1m wide path                                                                                    | Infinity specification                                                                                                                               |
| (from Builder's 60mm Infinity specification) (with exception of rear Garage designs which                                                                             | LED lighting throughout internally from Builder's Infinity specification                                                                             |
| include a 2m long Driveway as standard) (where applicable)                                                                                                            | 450mm x 450mm floor tiles to Entry and Main Living area from Builder's Infinity specification                                                        |
| Painted MDF cornice to Garage with 28c high hardiflex ceiling Feature Front Entry door with electronic smart lock handle                                              | Luxurious loop pile carpet and underlay to all Bedrooms including robes and Audio Visual<br>from Builder's Infinity specification (where applicable) |
| Solid flush door panel to Garage entry                                                                                                                                | Mirrored sliders to all minor Bedroom robes (where applicable, as per plan)                                                                          |
| condition door partor to darage entry                                                                                                                                 |                                                                                                                                                      |
| Quality Gainsborough door handle entrance set and double deadlock to Garage entry door                                                                                |                                                                                                                                                      |

#### **KITCHEN INCLUSIONS**

| 20mm stone benchtops from Infinity Kitchen specification                                                                                                                                                                                                                              |
|---------------------------------------------------------------------------------------------------------------------------------------------------------------------------------------------------------------------------------------------------------------------------------------|
| Diamond White Gloss or Diamond White Gloss/Portland Ash doors, drawer fronts, fixed panels to island bench and all exposed edges                                                                                                                                                      |
| Infinity Kitchen specification handles                                                                                                                                                                                                                                                |
| Pull-out double bin                                                                                                                                                                                                                                                                   |
| Double sized Blum cutlery tray                                                                                                                                                                                                                                                        |
| Wall tiling up to underside of overhead cupboards from Builder's Infinity specification                                                                                                                                                                                               |
| Laminated Pantry with four shelves                                                                                                                                                                                                                                                    |
| Microwave recess with single power point                                                                                                                                                                                                                                              |
| Pot drawers                                                                                                                                                                                                                                                                           |
| Overhead cupboards                                                                                                                                                                                                                                                                    |
| 2650mm long x 1200mm wide island bench or 2650mm long x 1200mm wide island bench with waterfall ends (where applicable, as per plan)                                                                                                                                                  |
| Soft closing doors and drawers                                                                                                                                                                                                                                                        |
| Infinity specification Kitchen sink – 1 <sup>9</sup> /4 bowl above mount stainless steel sink with single drainer<br>and basket wastes or handmade undermount double bowl stainless steel sink and basket<br>wastes with European inspired sink mixer (where applicable, as per plan) |
| Dishwasher provision with cold tap and single power point                                                                                                                                                                                                                             |
| Westinghouse 900mm stainless steel freestanding stove to Kitchen (electric oven and gas<br>hotplate) or 2 x Electrolux 600mm ovens and 900mm Electrolux hotplate (where applicable,<br>as per plan)                                                                                   |
| Electrolux 800mm stainless steel concealed rangehood to Kitchen                                                                                                                                                                                                                       |

## Big Value Inclusions

urmet Kitchen

ah Ceilina

Loop Pile Carpet

# Infinity Bronte Beach