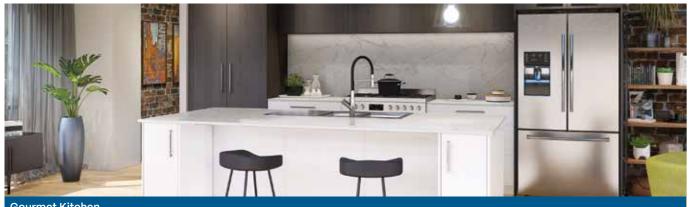

#### **KITCHEN INCLUSIONS**

| 20mm stone benchtops from Infinity Kitchen specification                                                                                                                                                                                                                              |
|---------------------------------------------------------------------------------------------------------------------------------------------------------------------------------------------------------------------------------------------------------------------------------------|
| Diamond White Gloss or Diamond White Gloss/Portland Ash doors, drawer fronts, fixed panels to island bench and all exposed edges                                                                                                                                                      |
| Infinity Kitchen specification handles                                                                                                                                                                                                                                                |
| Pull-out double bin                                                                                                                                                                                                                                                                   |
| Double sized Blum cutlery tray                                                                                                                                                                                                                                                        |
| Wall tiling up to underside of overhead cupboards from Builder's Infinity specification                                                                                                                                                                                               |
| Laminated Pantry with four shelves                                                                                                                                                                                                                                                    |
| Microwave recess with single power point                                                                                                                                                                                                                                              |
| Pot drawers                                                                                                                                                                                                                                                                           |
| Overhead cupboards                                                                                                                                                                                                                                                                    |
| 2650mm long x 1200mm wide island bench or 2650mm long x 1200mm wide island bench with waterfall ends (where applicable, as per plan)                                                                                                                                                  |
| Soft closing doors and drawers                                                                                                                                                                                                                                                        |
| Infinity specification Kitchen sink – 1 <sup>9</sup> /4 bowl above mount stainless steel sink with single drainer<br>and basket wastes or handmade undermount double bowl stainless steel sink and basket<br>wastes with European inspired sink mixer (where applicable, as per plan) |
| Dishwasher provision with cold tap and single power point                                                                                                                                                                                                                             |
| Westinghouse 900mm stainless steel freestanding stove to Kitchen (electric oven and gas<br>hotplate) or 2 x Electrolux 600mm ovens and 900mm Electrolux hotplate (where applicable,<br>as per plan)                                                                                   |
| Electrolux 800mm stainless steel concealed rangehood to Kitchen                                                                                                                                                                                                                       |

## Big Value Inclusions

urmet Kitchen

ah Ceilina

Loop Pile Carpet