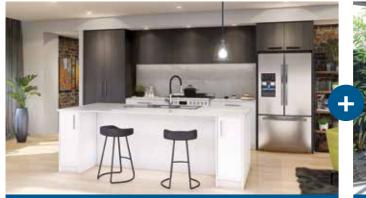

#### **KITCHEN INCLUSIONS**

| 20mm stone benchtops from Infinity Kitchen specification                                                                                                                                                                                                                              |
|---------------------------------------------------------------------------------------------------------------------------------------------------------------------------------------------------------------------------------------------------------------------------------------|
| Diamond White Gloss or Diamond White Gloss/Portland Ash doors, drawer fronts, fixed panels to island bench and all exposed edges                                                                                                                                                      |
| Infinity Kitchen specification handles                                                                                                                                                                                                                                                |
| Pull-out double bin                                                                                                                                                                                                                                                                   |
| Double sized Blum cutlery tray                                                                                                                                                                                                                                                        |
| Wall tiling up to underside of overhead cupboards from Builder's Infinity specification                                                                                                                                                                                               |
| Laminated Pantry with four shelves                                                                                                                                                                                                                                                    |
| Microwave recess with single power point                                                                                                                                                                                                                                              |
| Pot drawers                                                                                                                                                                                                                                                                           |
| Overhead cupboards                                                                                                                                                                                                                                                                    |
| 2650mm long x 1200mm wide island bench or 2650mm long x 1200mm wide island bench with waterfall ends (where applicable, as per plan)                                                                                                                                                  |
| Soft closing doors and drawers                                                                                                                                                                                                                                                        |
| Infinity specification Kitchen sink – 1 <sup>9</sup> /4 bowl above mount stainless steel sink with single drainer<br>and basket wastes or handmade undermount double bowl stainless steel sink and basket<br>wastes with European inspired sink mixer (where applicable, as per plan) |
| Dishwasher provision with cold tap and single power point                                                                                                                                                                                                                             |
| Westinghouse 900mm stainless steel freestanding stove to Kitchen (electric oven and gas<br>hotplate) or 2 x Electrolux 600mm ovens and 900mm Electrolux hotplate (where applicable,<br>as per plan)                                                                                   |
| Electrolux 800mm stainless steel concealed rangehood to Kitchen                                                                                                                                                                                                                       |