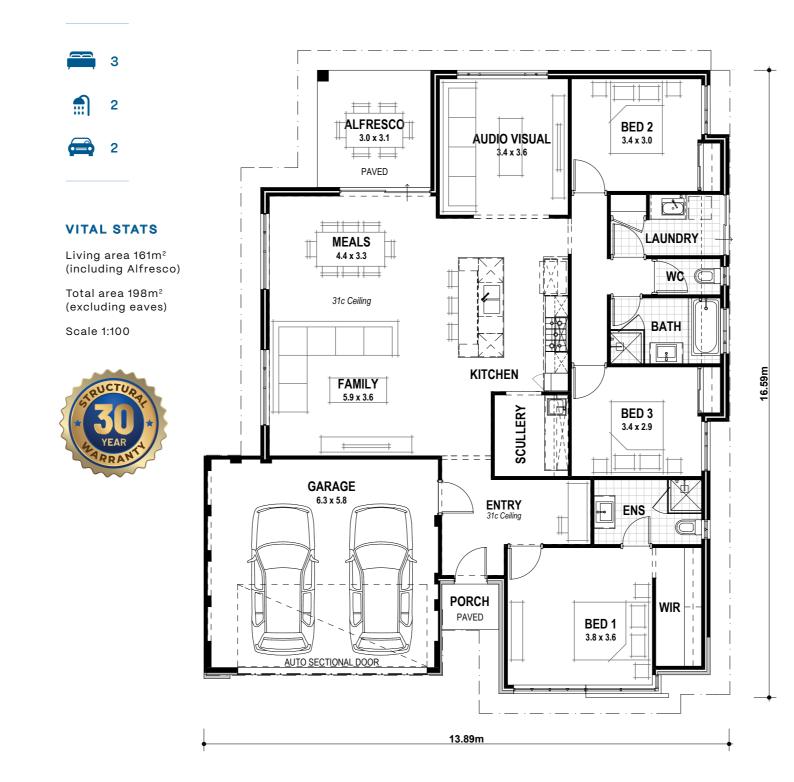

e COLORBOND® steel.



#### **BLUEPRINT HOMES (WA) PTY LTD**

11 Delawney Street, Balcatta WA 6021 PO Box 772, Balcatta WA 6914 6241 4888

#### blueprinthomes.com.au

Disclaimer: This information is correct at time of printing 1st May 2025. Images for illustration purposes only. All details are to be confirmed during your consultation with your Blueprint representative and your final plans and addenda will represent what you have purchased. BP0033\_BRN1904











9440 1800 blueprinthomes.com.au







### Big Value Inclusions



Gourmet Kitchen





orcelain Glazed Tiles

Led Lighting Internally





Stone Benchtops Throughout

Loop Pile Carpet







### Round or Square Shower Roses



Above Mount China Vanity Basin



China Toilet Suite with Soft Close Seat

# Infinity Avalon Beach





Avalon Beach Included



Avalon Beach Premium