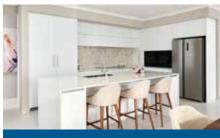

#### KITCHEN INCLUSIONS

| 20mm stone benchtops from Lifestyle Kitchen specification                                                                                                                                                                                        |
|--------------------------------------------------------------------------------------------------------------------------------------------------------------------------------------------------------------------------------------------------|
| Diamond White Gloss or Diamond White Gloss/Portland Ash doors, drawer fronts, fixed panels to island bench and all exposed edges                                                                                                                 |
| 2650mm long x 1200mm wide island bench                                                                                                                                                                                                           |
| Lifestyle Kitchen specification handles                                                                                                                                                                                                          |
| Pull-out double bin                                                                                                                                                                                                                              |
| Double sized Blum cutlery tray                                                                                                                                                                                                                   |
| Wall tiling up to underside of overhead cupboards from Builder's Lifestyle range                                                                                                                                                                 |
| Laminated Pantry with four shelves                                                                                                                                                                                                               |
| Microwave recess with single power point                                                                                                                                                                                                         |
| Pot drawers                                                                                                                                                                                                                                      |
| Overhead cupboards                                                                                                                                                                                                                               |
| Soft closing doors and drawers                                                                                                                                                                                                                   |
| Lifestyle specification Kitchen sink – handmade 1% bowl above–mount stainless steel sink with<br>single drainer and basket wastes or handmade undermount double bowl stainless steel sink and<br>basket wastes with European inspired sink mixer |
| Dishwasher provision with cold tap and single power point                                                                                                                                                                                        |
| Westinghouse 900mm stainless steel freestanding stove (electric oven and gas hotplate)                                                                                                                                                           |
|                                                                                                                                                                                                                                                  |

Electrolux 860mm stainless steel concealed rangehood

Roof, downpipes and guttering made from genuine COLORBOND® steel.

Colerbond