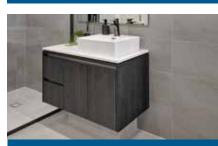

Frameless mirrors (full width of the vanity) to Bathroom and Ensuite

European inspired above mount china basins to Bathroom and Ensuite

European inspired chrome double towel rails and toilet roll holders

1700mm inset bath to Bathroom (where applicable, as per plan)

Diamond White Gloss, Portland Ash or Teakwood doors, fixed panels and all exposed edges to

20mm Cotton White stone benchtop and Diamond White Gloss doors, fixed panels and all

European inspired gooseneck with round or square shower rose to Bathroom and Ensuite

European inspired rimless dual flush china toilet suite with 4-star rating and soft close seat

20mm stone benchtops from Lifestyle Scullery specification Diamond White Gloss doors, fixed panels and all exposed edges