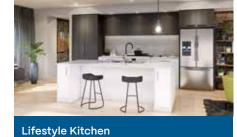

#### KITCHEN INCLUSIONS

| 20mm stone benchtops from Lifestyle Kitchen specification                                                                                                                                                                                        |
|--------------------------------------------------------------------------------------------------------------------------------------------------------------------------------------------------------------------------------------------------|
| Diamond White Gloss or Diamond White Gloss/Portland Ash doors, drawer fronts, fixed panels to island bench and all exposed edges                                                                                                                 |
| 2650mm long x 1200mm wide island bench                                                                                                                                                                                                           |
| Lifestyle Kitchen specification handles                                                                                                                                                                                                          |
| Pull-out double bin                                                                                                                                                                                                                              |
| Double sized Blum cutlery tray                                                                                                                                                                                                                   |
| Wall tiling up to underside of overhead cupboards from Builder's Lifestyle range                                                                                                                                                                 |
| Laminated Pantry with four shelves                                                                                                                                                                                                               |
| Microwave recess with single power point                                                                                                                                                                                                         |
| Pot drawers                                                                                                                                                                                                                                      |
| Overhead cupboards                                                                                                                                                                                                                               |
| Soft closing doors and drawers                                                                                                                                                                                                                   |
| Lifestyle specification Kitchen sink – handmade 1% bowl above–mount stainless steel sink with<br>single drainer and basket wastes or handmade undermount double bowl stainless steel sink and<br>basket wastes with European inspired sink mixer |
| Dishwasher provision with cold tap and single power point                                                                                                                                                                                        |
| Westinghouse 900mm stainless steel freestanding stove (electric oven and gas hotplate)                                                                                                                                                           |
|                                                                                                                                                                                                                                                  |

Electrolux 860mm stainless steel concealed rangehood

Roof, downpipes and guttering made from genuine COLORBOND® steel.

Colerbond