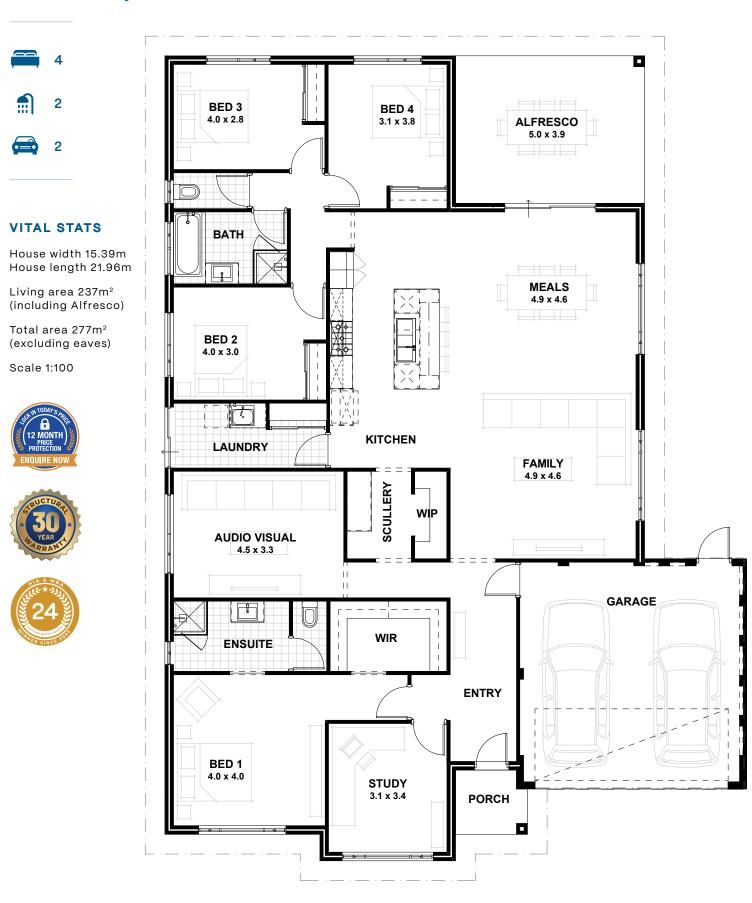

## Each home includes inspired features

Lifestyle Double Vanity

The Flamingo

Scale 1:100

12 MONTH PRICE PROTECTION

24

**Plus more features** 

for your home