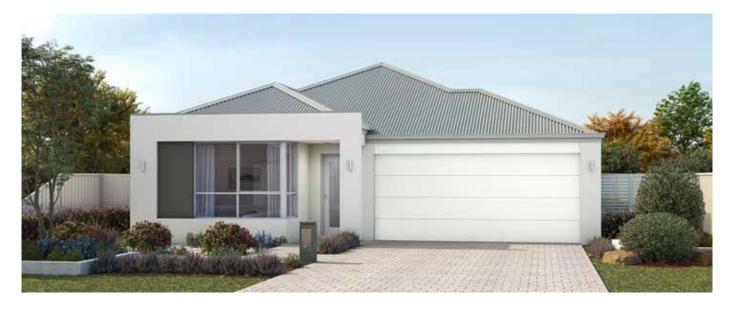

# The Sandstone

VITAL STATS

# House width 11.19m House length 21.09m Living area 161m² (including Alfresco)

Total area 200m² (excluding eaves)

Scale 1:100