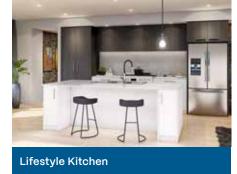

### KITCHEN INCLUSIONS

| 20mm stone benchtops from Lifestyle Kitchen specification                                                                                                                                                                                        |
|--------------------------------------------------------------------------------------------------------------------------------------------------------------------------------------------------------------------------------------------------|
| Diamond White Gloss or Diamond White Gloss/Portland Ash doors, drawer fronts, fixed panels t island bench and all exposed edges                                                                                                                  |
| 2650mm long x 1200mm wide island bench                                                                                                                                                                                                           |
| Lifestyle Kitchen specification handles                                                                                                                                                                                                          |
| Pull-out double bin                                                                                                                                                                                                                              |
| Double sized Blum cutlery tray                                                                                                                                                                                                                   |
| Wall tiling up to underside of overhead cupboards from Builder's Lifestyle range                                                                                                                                                                 |
| Laminated Pantry with four shelves                                                                                                                                                                                                               |
| Microwave recess with single power point                                                                                                                                                                                                         |
| Pot drawers                                                                                                                                                                                                                                      |
| Overhead cupboards                                                                                                                                                                                                                               |
| Soft closing doors and drawers                                                                                                                                                                                                                   |
| Lifestyle specification Kitchen sink – handmade 1¼ bowl above-mount stainless steel sink with<br>single drainer and basket wastes or handmade undermount double bowl stainless steel sink and<br>basket wastes with European inspired sink mixer |
| Dishwasher provision with cold tap and single power point                                                                                                                                                                                        |
| Westinghouse 900mm stainless steel freestanding stove (electric oven and gas hotplate)                                                                                                                                                           |
|                                                                                                                                                                                                                                                  |

Electrolux 860mm stainless steel concealed rangehood

Roof, downpipes and guttering made from genuine COLORBOND® steel.

Colerbond