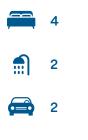

# House width 11.19m House length 21.09m Living area 161m² (including Alfresco)

Total area 200m² (excluding eaves)

Scale 1:100