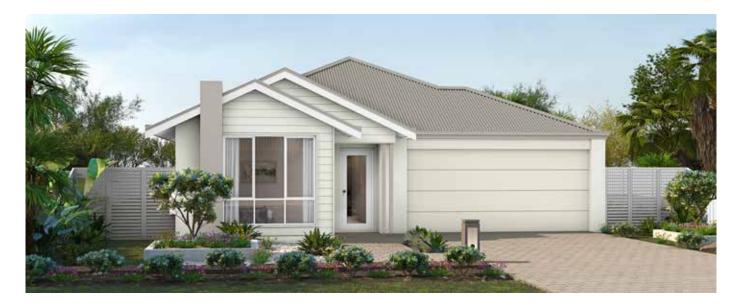

### Sandstone Options

Lifestyle Double Vanity

**Coastal Elevation** 

# The Sandstone

VITAL STATS

# House width 11.19m House length 21.09m Living area 161m² (including Alfresco)

Total area 200m² (excluding eaves)

Scale 1:100