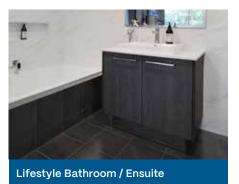

20mm stone benchtops from Lifestyle specification to Bathroom and Ensuite

Soft closing doors and drawers (drawers where applicable, as per plan) 2m high tiling from Builder's Lifestyle range to Bathroom and Ensuite shower recess Floor tiling from Builder's Lifestyle specification to Bathroom, Ensuite, WC and Laundry Semi frameless clear glazed shower screen and pivot door to Bathroom and Ensuite

Frameless mirrors (full width of the vanity) to Bathroom and Ensuite

European inspired above mount china basins to Bathroom and Ensuite

European inspired chrome double towel rails and toilet roll holders

1700mm inset bath to Bathroom (where applicable, as per plan)

Diamond White Gloss, Portland Ash or Teakwood doors, fixed panels and all exposed edges to

20mm Cotton White stone benchtop and Diamond White Gloss doors, fixed panels and all

European inspired gooseneck with round or square shower rose to Bathroom and Ensuite

European inspired rimless dual flush china toilet suite with 4-star rating and soft close seat

20mm stone benchtops from Lifestyle Scullery specification Diamond White Gloss doors, fixed panels and all exposed edges

LAUNDRY, ENSUITE & BATHROOM INCLUSIONS

Lifestyle Scullery specification handles Wall tiles from Builder's Lifestyle range

Soft closing doors

Bathroom and Ensuite

exposed edges to Laundry

European inspired mixers throughout