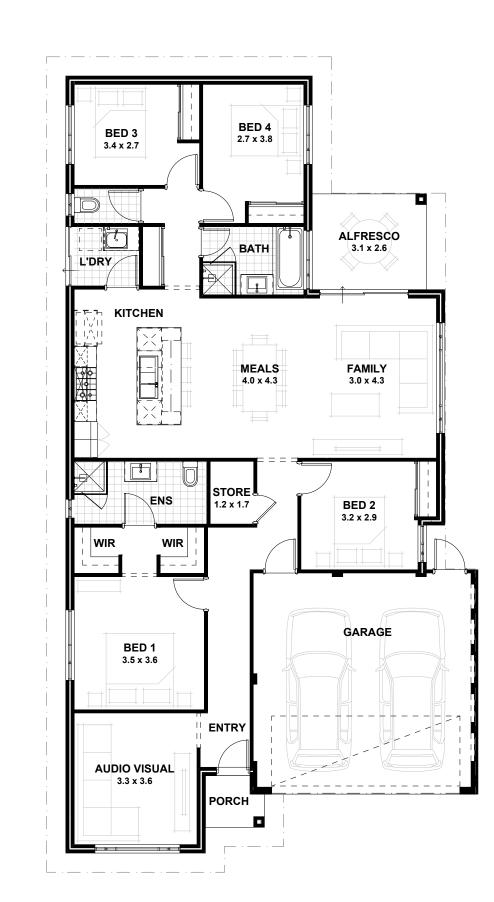

# House width 11.19m House length 21.09m Living area 161m² (including Alfresco)

Total area 200m² (excluding eaves)

Scale 1:100