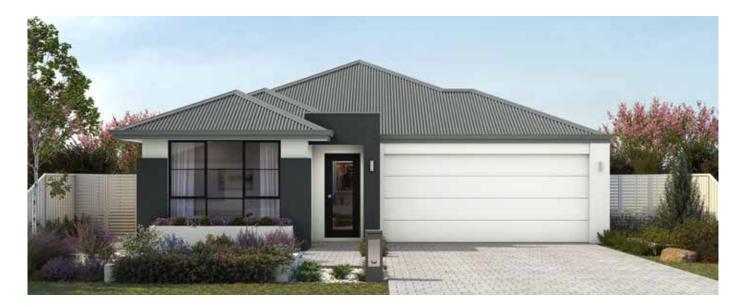

# The Sandstone

VITAL STATS

# House width 11.19m House length 21.09m Living area 161m² (including Alfresco)

Total area 200m² (excluding eaves)

Scale 1:100