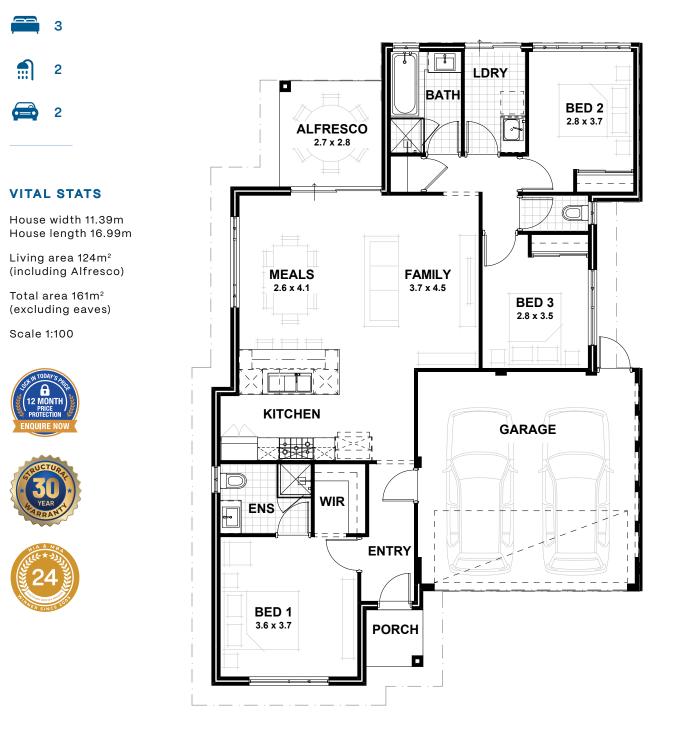

lifestyle Range

## **Tuscan Sun Included**







Lifestyle Bathroom / Ensuite

## **Tuscan Sun Options**



Contemporary Elevation





**Coastal Elevation** 



Luxury Single Vanity

# The Tuscan Sun



VITAL STATS

Scale 1:100

12 MONT

24



# Each home includes inspired features



NaTHERS 7-star energy rated designs





Plus more features for your home



Tuscan Sun Contemporary



Tuscan Sun Urban



Tuscan Sun Coastal

SCULLERY INCLUSIONS (WHERE APPLICABLE, AS PER PLAN)

20mm stone benchtops from Lifestyle specification to Bathroom and Ensuite

Soft closing doors and drawers (drawers where applicable, as per plan) 2m high tiling from Builder's Lifestyle range to Bathroom and Ensuite shower recess Floor tiling from Builder's Lifestyle specification to Bathroom, Ensuite, WC and Laundry Semi frameless clear glazed shower screen and pivot door to Bathroom and Ensuite

Frameless mirrors (full width of the vanity) to Bathroom and Ensuite

European inspired above mount china basins to Bathroom and Ensuite

European inspired ch