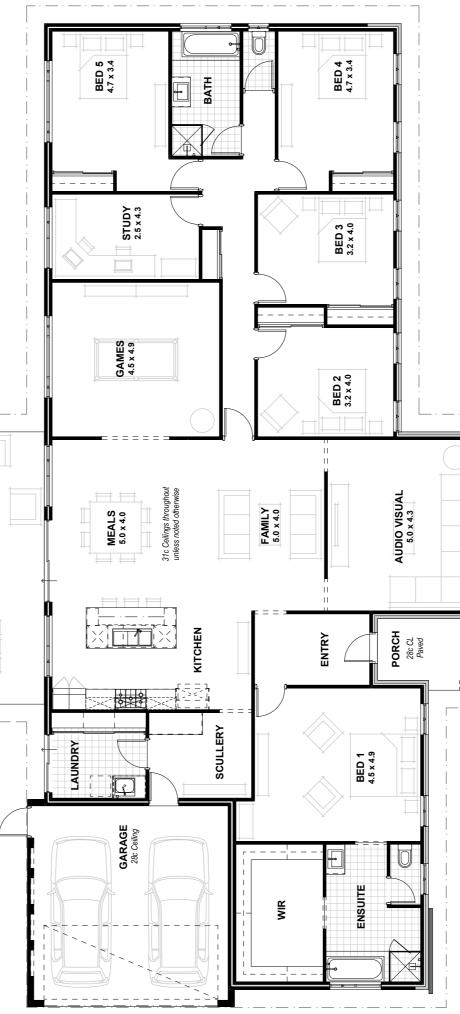

## Each home includes inspired features

NaTHERS 7-star

energy rated designs

31 course high

internal ceilings

**Beautiful stone** benchtops

**Plus more features** for your home

**Emerald Contemporary (Included)** 

**Emerald Urban** 

**Emerald Coastal** 