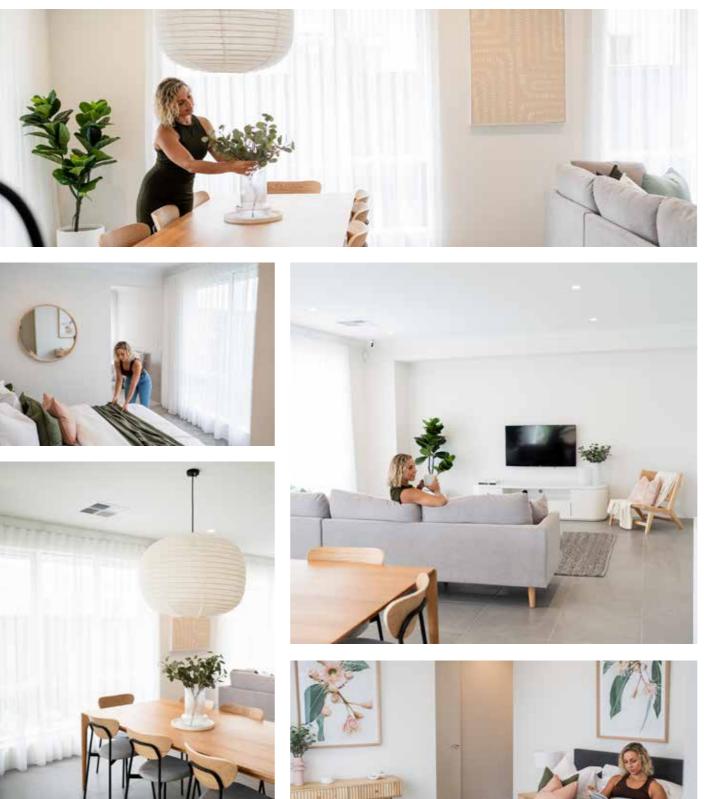

MDF cornice to Garage                                        |
| LED lighting throughout internally from Builder's Lifestyle specification                            |
| 6mm EnergyTech clear glazing to all windows & sliding doors excluding wet areas                      |
| Cavity wall insulation included to external cavity walls                                             |
| Hobless showers to Bathroom & Ensuite                                                                |
| Mitred tiled edges throughout                                                                        |
| Mirrored or Vinyl sliders to all minor Bedroom robes & Laundry linen (where applicable, as per plan) |
|                                                                                                      |









### **BLUEPRINT HOMES (WA) PTY LTD**

11 Delawney Street, Balcatta WA 6021 PO Box 772, Balcatta WA 6914 6241 4888 blueprinthomes.com.au

Disclaimer: This information is accurate at time of printing 1st March 2025. All details are to be confirmed during your consultation with your Blueprint representative and your final plans and addenda will represent what you have purchased. Images for illustration purposes only. 03/2025\_BP0001\_BRN11904







MOST AWARDED BUILDER EVER!

blueprint

9440 1800 blueprinthomes.com.au It's better building with Blueprint