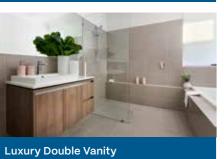

## **Emerald Options**

contemporary Kitchen

Coastal Elevation

uxury Scullery

Luxury Single Vanity

des the Bickley Valley climate zone and is subject to the Owner's land & design amendments.

| SCULLERY INCLUSIONS (WHERE APPLICABLE, AS PER PLAN)                                                                |  |
|--------------------------------------------------------------------------------------------------------------------|--|
| 20mm stone benchtops from Lifestyle Scullery specification                                                         |  |
| Diamond White Gloss doors, fixed panels and all exposed edges                                                      |  |
| ifestyle Scullery specification handles                                                                            |  |
| Nall tiles from Builder's Lifestyle range                                                                          |  |
| Soft closing doors                                                                                                 |  |
|                                                                                                                    |  |
| AUNDRY, ENSUITE & BATHROOM INCLUSIONS                                                                              |  |
| 20mm stone benchtops from Lifestyle specification to Bathroom and Ensuite                                          |  |
| Diamond White Gloss, Portland Ash or Teakwood doors, fixed panels and all exposed edges to<br>Bathroom and Ensuite |  |
| 20mm Cotton White stone benchtop and Diamond White Gloss doors, fixed panels and all<br>exposed edges to Laundry   |  |
| Soft closing doors and drawers (drawers where applicable, as per plan)                                             |  |
| 2m high tiling from Builder's Lifestyle range to Bathroom and Ensuite shower recess                                |  |
| Floor tiling from Builder's Lifestyle specification to Bathroom, Ensuite, WC and Laundry                           |  |
| Semi frameless clear glazed shower screen and pivot door to Bathroom and Ensuite                                   |  |
| rameless mirrors (full width of the vanity) to Bathroom and Ensuite                                                |  |
| European inspired mixers throughout                                                                                |  |
| European inspired gooseneck with round or square shower rose to Bathroom and Ensuite                               |  |
| European inspired above mount china basins to Bathroom and Ensuite                                                 |  |
| European inspired rimless dual flush china toilet suite with 4-star rating and soft close seat                     |  |
| European inspired 45lt stainless steel trough                                                                      |  |
| European inspired chrome double towel rails and toilet roll holders                                                |  |
| Automatic washing machine taps                                                                                     |  |
| Flumed exhaust fan to WC areas                                                                                     |  |
| Chrome plated floor wastes                                                                                         |  |
| 700mm inset bath to Bathroom (where applicable, as per plan)                                                       |  |
|                                                                                                                    |  |
| ADDITIONAL BUILT-IN VALUE                                                                                          |  |