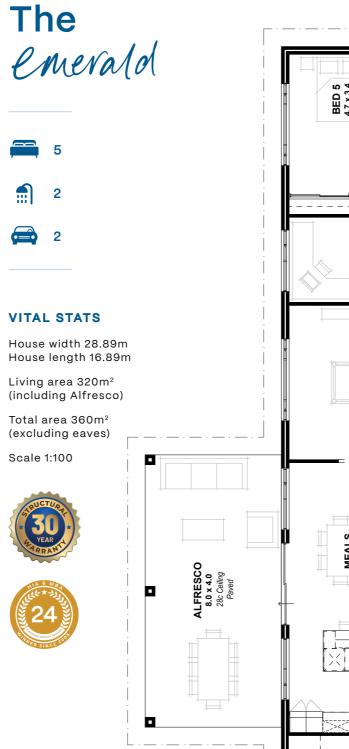

## Each home includes inspired features

NaTHERS 7-star

energy rated designs

31 course high

internal ceilings

**Beautiful stone** benchtops

**Plus more features** for your home

**Emerald Contemporary (Included)** 

**Emerald Urban** 

**Emerald Coastal** 