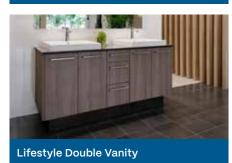

## **Emerald Options**

contemporary Kitchen

Coastal Elevation

uxury Scullery

Luxury Single Vanity

des the Bickley Valley climate zone and is subject to the Owner's land & design amendments.

| SCULLERY INCLUSIONS (WHERE APPLICABLE, AS PER PLAN)                                                                |  |
|--------------------------------------------------------------------------------------------------------------------|--|
| 20mm stone benchtops from Lifestyle Scullery specification                                                         |  |
| Diamond White Gloss doors, fixed panels and all exposed edges                                                      |  |
| ifestyle Scullery specification handles                                                                            |  |
| Nall tiles from Builder's Lifestyle range                                                                          |  |
| Soft closing doors                                                                                                 |  |
|                                                                                                                    |  |
| AUNDRY, ENSUITE & BATHROOM INCLUSIONS                                                                              |  |
| 20mm stone benchtops from Lifestyle specification to Bathroom and Ensuite                                          |  |
| Diamond White Gloss, Portland Ash or Teakwood doors, fixed panels and all exposed edges to<br>Bathroom and Ensuite |  |
| 20mm Cotton White stone benchtop and Diamond White Gloss doors, fixed panels and all<br>exposed edges to Laundry   |  |
| Soft closing doors and drawers (drawers where applicable, as per plan)                                             |  |
| 2m high tiling from Builder's Lifestyle range to Bathroom and Ensuite shower recess                                |  |
| Floor tiling from Builder's Lifestyle specification to Bathroom, Ensuite, WC and Laundry                           |  |
| Semi frameless clear glazed shower screen and pivot door to Bathroom and Ensuite                                   |  |
| rameless mirrors (full width of the vanity) to Bathroom and Ensuite                                                |  |
| European inspired mixers throughout                                                                                |  |
| European inspired gooseneck with round or square shower rose to Bathroom and Ensuite                               |  |
| European inspired above mount china basins to Bathroom and Ensuite                                                 |  |
| European inspired rimless dual flush china toilet suite with 4-star rating and soft close seat                     |  |
| European inspired 45lt stainless steel trough                                                                      |  |
| European inspired chrome double towel rails and toilet roll holders                                                |  |
| Automatic washing machine taps                                                                                     |  |
| Flumed exhaust fan to WC areas                                                                                     |  |
| Chrome plated floor wastes                                                                                         |  |
| 700mm inset bath to Bathroom (where applicable, as per plan)                                                       |  |
|                                                                                                                    |  |
| ADDITIONAL BUILT-IN VALUE                                                                                          |  |