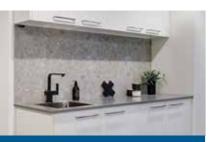

des the Bickley Valley climate zone and is subject to the Owner's land & design amendments.

| SCULLERY INCLUSIONS (WHERE APPLICABLE, AS PER PLAN)                                                                |  |
|--------------------------------------------------------------------------------------------------------------------|--|
| 20mm stone benchtops from Lifestyle Scullery specification                                                         |  |
| Diamond White Gloss doors, fixed panels and all exposed edges                                                      |  |
| ifestyle Scullery specification handles                                                                            |  |
| Nall tiles from Builder's Lifestyle range                                                                          |  |
| Soft closing doors                                                                                                 |  |
|                                                                                                                    |  |
| AUNDRY, ENSUITE & BATHROOM INCLUSIONS                                                                              |  |
| 20mm stone benchtops from Lifestyle specification to Bathroom and Ensuite                                          |  |
| Diamond White Gloss, Portland Ash or Teakwood doors, fixed panels and all exposed edges to<br>Bathroom and Ensuite |  |
| 20mm Cotton White stone benchtop and Diamond White Gloss doors, fixed panels and all<br>exposed edges to Laundry   |  |
| Soft closing doors and drawers (drawers where applicable, as per plan)                                             |  |
| 2m high tiling from Builder's Lifestyle range to Bathroom and Ensuite shower recess                                |  |
| Floor tiling from Builder's Lifestyle specification to Bathroom, Ensuite, WC and Laundry                           |  |
| Semi frameless clear glazed shower screen and pivot door to Bathroom and Ensuite                                   |  |
| rameless mirrors (full width of the vanity) to Bathroom and Ensuite                                                |  |
| European inspired mixers throughout                                                                                |  |
| European inspired gooseneck with round or square shower rose to Bathroom and Ensuite                               |  |
| European inspired above mount china basins to Bathroom and Ensuite                                                 |  |
| European inspired rimless dual flush china toilet suite with 4-star rating and soft close seat                     |  |
| European inspired 45lt stainless steel trough                                                                      |  |
| European inspired chrome double towel rails and toilet roll holders                                                |  |
| Automatic washing machine taps                                                                                     |  |
| Flumed exhaust fan to WC areas                                                                                     |  |
| Chrome plated floor wastes                                                                                         |  |
| 700mm inset bath to Bathroom (where applicable, as per plan)                                                       |  |
|                                                                                                                    |  |
| ADDITIONAL BUILT-IN VALUE                                                                                          |  |