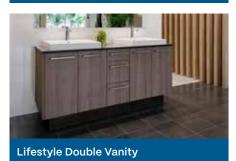

\*7 Star compliance excludes the Bickley Valley climate zone and is subject to the Owner's land & design amendments.

Roof, downpipes and guttering made from genuine COLORBOND® steel.

| SCULLERY INCLUSIONS (WHERE APPLICABLE, AS PER PLAN)                                                                |
|--------------------------------------------------------------------------------------------------------------------|
| 20mm stone benchtops from Lifestyle Scullery specification                                                         |
| Diamond White Gloss doors, fixed panels and all exposed edges                                                      |
| Lifestyle Scullery specification handles                                                                           |
| Wall tiles from Builder's Lifestyle range                                                                          |
| Soft closing doors                                                                                                 |
|                                                                                                                    |
| LAUNDRY, ENSUITE & BATHROOM INCLUSIONS                                                                             |
| 20mm stone benchtops from Lifestyle specification to Bathroom and Ensuite                                          |
| Diamond White Gloss, Portland Ash or Teakwood doors, fixed panels and all exposed edges to<br>Bathroom and Ensuite |
| 20mm Cotton White stone benchtop and Diamond White Gloss doors, fixed panels and all<br>exposed edges to Laundry   |
| Soft closing doors and drawers (drawers where applicable, as per plan)                                             |
| 2m high tiling from Builder's Lifestyle range to Bathroom and Ensuite shower recess                                |
| Floor tiling from Builder's Lifestyle specification to Bathroom, Ensuite, WC and Laundry                           |
| Semi frameless clear glazed shower screen and pivot door to Bathroom and Ensuite                                   |
| Frameless mirrors (full width of the vanity) to Bathroom and Ensuite                                               |
| European inspired mixers throughout                                                                                |
| European inspired gooseneck with round or square shower rose to Bathroom and Ensuite                               |
| European inspired above mount china basins to Bathroom and Ensuite                                                 |
| European inspired rimless dual flush china toilet suite with 4-star rating and soft close seat                     |
| European inspired 45lt stainless steel trough                                                                      |
| European inspired chrome double towel rails and toilet roll holders                                                |
| Automatic washing machine taps                                                                                     |
| Flumed exhaust fan to WC areas                                                                                     |
| Chrome plated floor wastes                                                                                         |
| 1700mm inset bath to Bathroom (where applicable, as per plan)                                                      |
|                                                                                                                    |
| ADDITIONAL BUILT-IN VALUE                                                                                          |