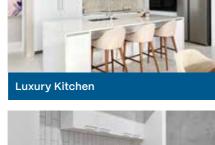

## **Crimson Options**

**Urban Elevation** 

ontemporary Kitchen

Coastal Elevation

uxury Scullery

uxury Laundry

#### KITCHEN INCLUSIONS

| 20mm stone benchtops from Lifestyle Kitchen specification                                                                                                                                                                              |         |
|----------------------------------------------------------------------------------------------------------------------------------------------------------------------------------------------------------------------------------------|---------|
| Diamond White Gloss or Diamond White Gloss/Portland Ash doors, drawer fronts, fixed pa<br>Island bench and all exposed edges                                                                                                           | nels to |
| 2650mm long x 1200mm wide island bench                                                                                                                                                                                                 |         |
| Lifestyle Kitchen specification handles                                                                                                                                                                                                |         |
| Pull-out double bin                                                                                                                                                                                                                    |         |
| Double sized Blum cutlery tray                                                                                                                                                                                                         |         |
| Wall tiling up to underside of overhead cupboards from Builder's Lifestyle range                                                                                                                                                       |         |
| Laminated Pantry with four shelves                                                                                                                                                                                                     |         |
| Microwave recess with single power point                                                                                                                                                                                               |         |
| Pot drawers                                                                                                                                                                                                                            |         |
| Overhead cupboards                                                                                                                                                                                                                     |         |
| Soft closing doors and drawers                                                                                                                                                                                                         |         |
| Lifestyle specification Kitchen sink – handmade 1½ bowl above-mount stainless steel sink<br>single drainer and basket wastes or handmade undermount double bowl stainless steel sin<br>basket wastes with European inspired sink mixer |         |
| Dishwasher provision with cold tap and single power point                                                                                                                                                                              |         |
| Westinghouse 900mm stainless steel freestanding stove (electric oven and gas hotplate)                                                                                                                                                 |         |
| Electrolux 860mm stainless steel concealed rangehood                                                                                                                                                                                   |         |