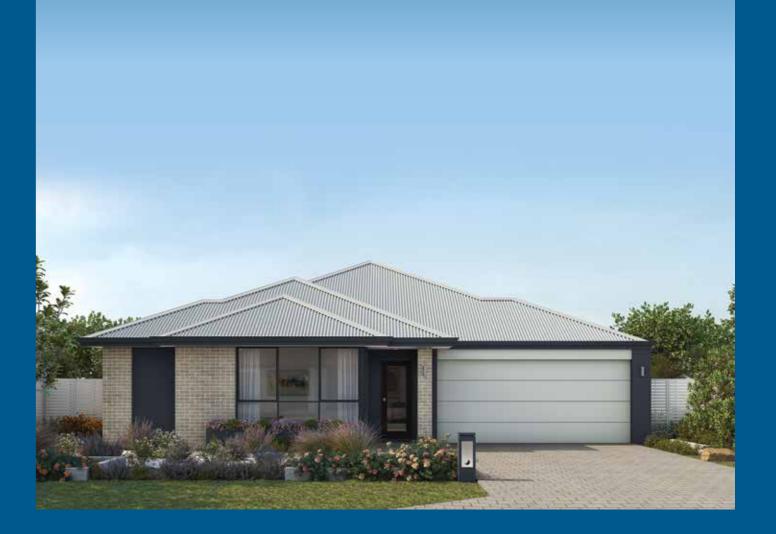

## Each home includes inspired features

The Crimson

VITAL STATS

House width 13.79m House length 19.19m Living area 193m<sup>2</sup> (including Alfresco) Total area 230m<sup>2</sup> (excluding eaves) Scale 1:100 24

MOST AWARDED BUILDER FOR CUSTOMER SERVICE **EVER!** 

The Crimson

9440 1800 blueprinthomes.com.au It's better building with Blueprint