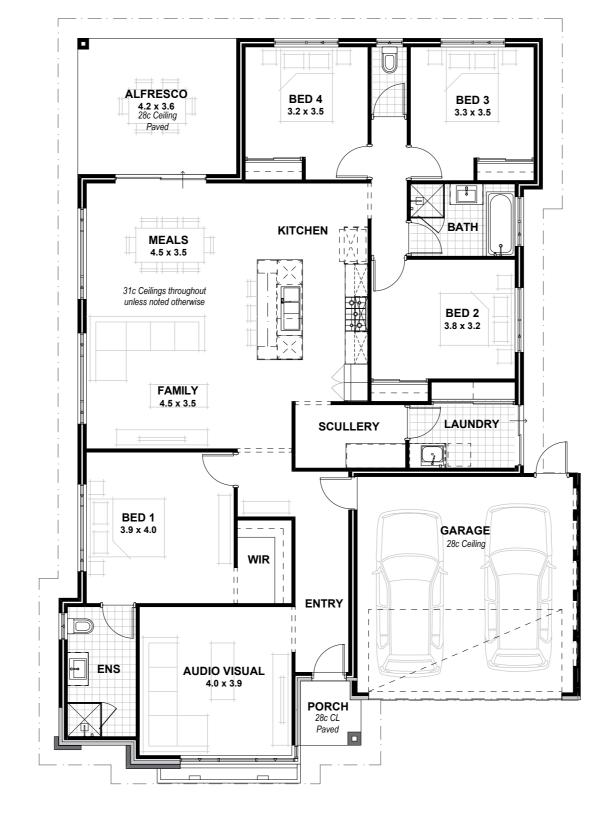

## Each home includes inspired features

The Crimson

VITAL STATS

House width 13.79m House length 19.19m Living area 193m<sup>2</sup> (including Alfresco) Total area 230m<sup>2</sup> (excluding eaves) Scale 1:100 24