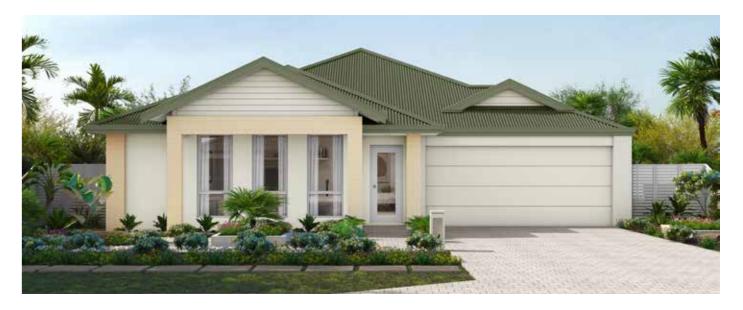

## Each home includes inspired features

The Crimson

VITAL STATS

House width 13.79m House length 19.19m Living area 193m<sup>2</sup> (including Alfresco) Total area 230m<sup>2</sup> (excluding eaves) Scale 1:100 24

for your home

NaTHERS 7-star energy rated designs

31 course high internal ceilings

Crimson Contemporary (Included)

**Crimson Urban** 

**Crimson Coastal** 

MOST AWARDED BUILDER FOR CUSTOMER SERVICE **EVER!** 

The Crimson

9440 1800 blueprinthomes.com.au It's better building with Blueprint