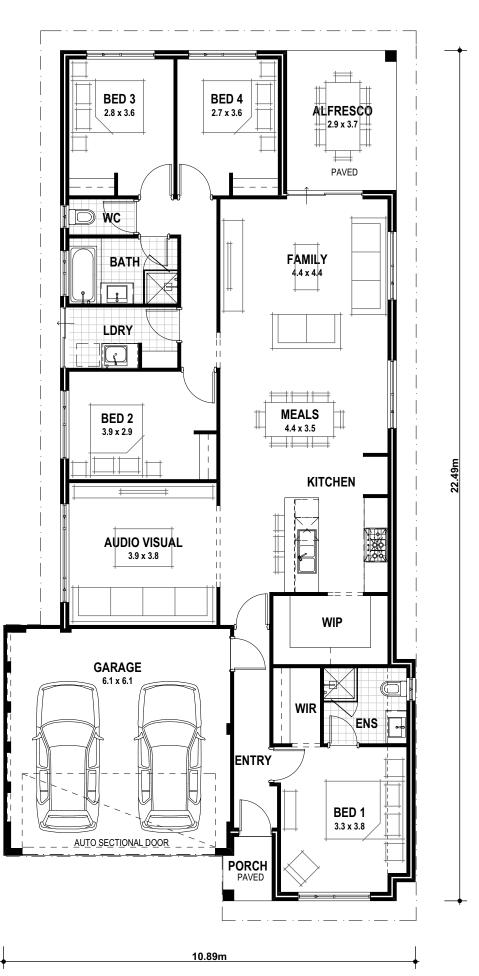

# The Chardonnay

### VITAL STATS

Living area 169m<sup>2</sup> (including Alfresco)

Total area 207m<sup>2</sup> (excluding eaves)

Scale 1:100