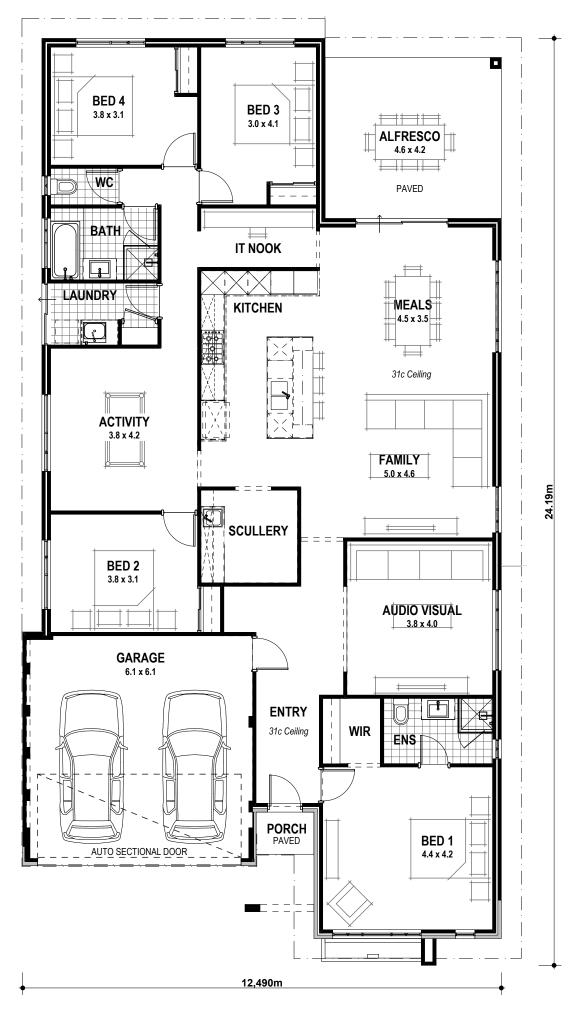

# Infinity Torquay Beach

4
2
2

### VITAL STATS

Living area 231m<sup>2</sup> (including Alfresco)

Total area 268m<sup>2</sup> (excluding eaves)

Scale 1:100