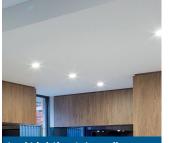

# It's better building with Blueprint

9440 1800 blueprinthomes.com.au

Luxury Kitchen – Corner

**High Ceilings** 

Scullery

Led Lighting Internally

Stone Benchtops Throughout

LED lighting throughout internally from Builder's Infinity specification

Porcelain glazed 450mm x 450mm floor tiles to Entry and Main Living area from Builder's Infinity specification

Luxurious loop pile carpet and underlay to all Bedrooms including robes and Audio Visual from Builder's Infinity specification (where applicable)