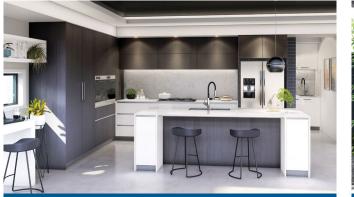

# It's better building with Blueprint

9440 1800 blueprinthomes.com.au

Luxury Kitchen – Corner

**High Ceilings** 

Scullery

Led Lighting Internally

Stone Benchtops Throughout

## Plus European inspired inclusions.

**Kitchen Sink Mixer** 

**Round or Square Shower Roses** 

**Above Mount China** Vanity Basin

**China Toilet Suite** with Soft Close Seat