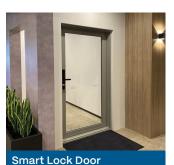

# Infinity Specification

| TANDARD INCLUSIONS                                                                                                                                                                                                                          |
|---------------------------------------------------------------------------------------------------------------------------------------------------------------------------------------------------------------------------------------------|
| Iome Owners Indemnity insurance                                                                                                                                                                                                             |
| I.I.A. fixed Building Contract                                                                                                                                                                                                              |
| Star compliant home                                                                                                                                                                                                                         |
| month maintenance period                                                                                                                                                                                                                    |
| e-Peg to site (to new subdivisions)                                                                                                                                                                                                         |
| ontour survey completed on your block                                                                                                                                                                                                       |
| uilding Permit and Water Corporation application fees included                                                                                                                                                                              |
| ermite treatment and certificate                                                                                                                                                                                                            |
| 4.0 ceiling insulation to home including Garage                                                                                                                                                                                             |
| ouble clay brick construction                                                                                                                                                                                                               |
| ainted sand finish render to Front Elevation (where applicable, as per plan)                                                                                                                                                                |
| course Blueprint Homes range external face bricks to sides and rear of home<br>/here applicable, as per plan)                                                                                                                               |
| olled brick joints in cream mortar                                                                                                                                                                                                          |
| our choice of Builder's Infinity specification COLORBOND® metal roof range                                                                                                                                                                  |
| DLORBOND® fascia, downpipes and gutters                                                                                                                                                                                                     |
| 5° roof pitch as standard                                                                                                                                                                                                                   |
| 2 treated roof timbers                                                                                                                                                                                                                      |
| uality Dowell powder-coated aluminium sliding glass doors                                                                                                                                                                                   |
| Jality Dowell powder-coated aluminium breeze lock windows                                                                                                                                                                                   |
| yscreens to all aluminium opening windows and sliding doors                                                                                                                                                                                 |
| atal corner plaster beads to all internal trafficable corners (excludes sliding door, window d front door reveals)                                                                                                                          |
| uropean inspired mixers throughout                                                                                                                                                                                                          |
| nelf and rail to all Bedroom robes (where applicable, as per plan)                                                                                                                                                                          |
| inting specification includes: ceilings and cornice, doors and door frames, eaves, woodwor<br>d meterbox                                                                                                                                    |
| uture connect pack including TV, phone and internet point                                                                                                                                                                                   |
| puble power points throughout excluding Garage and appliance locations                                                                                                                                                                      |
| external, 1 Garage ceiling and ample internal light points                                                                                                                                                                                  |
| ard wired smoke detectors                                                                                                                                                                                                                   |
| safety switches                                                                                                                                                                                                                             |
| external garden taps                                                                                                                                                                                                                        |
| star gas storage 160ltr hot water system                                                                                                                                                                                                    |
| arage, concrete hardstand and Builder's Infinity specification COLORBOND® auto sectiona<br>or with flush fit pelmet and track system and 3 controllers (as per plan)                                                                        |
| Ip to 6m long full width paved Driveway, Verandah/Porch, Alfresco and 1m wide path<br>from Builder's 60mm Infinity specification) (with exception of rear Garage designs which<br>nclude a 2m long Driveway as standard) (where applicable) |
| ainted MDF cornice to Garage with 28c high hardiflex ceiling                                                                                                                                                                                |
| ature Front Entry door with electronic smart lock handle                                                                                                                                                                                    |
| lid flush door panel to Garage entry                                                                                                                                                                                                        |
| uality Gainsborough door handle entrance set and double deadlock to Garage entry door                                                                                                                                                       |
| uality Gainsborough internal door handles                                                                                                                                                                                                   |
| ITCHEN INCLUSIONS                                                                                                                                                                                                                           |
| 0mm stone benchtops from Infinity Kitchen specification                                                                                                                                                                                     |
| iamond White Gloss or Diamond White Gloss/Portland Ash doors, drawer fronts, fixed panel<br>p island bench and all exposed edges                                                                                                            |
| finity Kitchen specification handles                                                                                                                                                                                                        |
| III-out double bin                                                                                                                                                                                                                          |
| buble sized Blum cutlery tray                                                                                                                                                                                                               |
| all tiling up to underside of overhead cupboards from Builder's Infinity specification                                                                                                                                                      |
| minated Pantry with four shelves                                                                                                                                                                                                            |
|                                                                                                                                                                                                                                             |
| crowave recess with single power point                                                                                                                                                                                                      |
|                                                                                                                                                                                                                                             |
| bt drawers                                                                                                                                                                                                                                  |
| icrowave recess with single power point<br>ot drawers<br>verhead cupboards<br>350mm long x 1200mm wide island bench or 2650mm long x 1200mm wide island bench<br>ith waterfall ends (where applicable, as per plan)                         |
| t drawers<br>erhead cupboards<br>50mm long x 1200mm wide island bench or 2650mm long x 1200mm wide island bench                                                                                                                             |