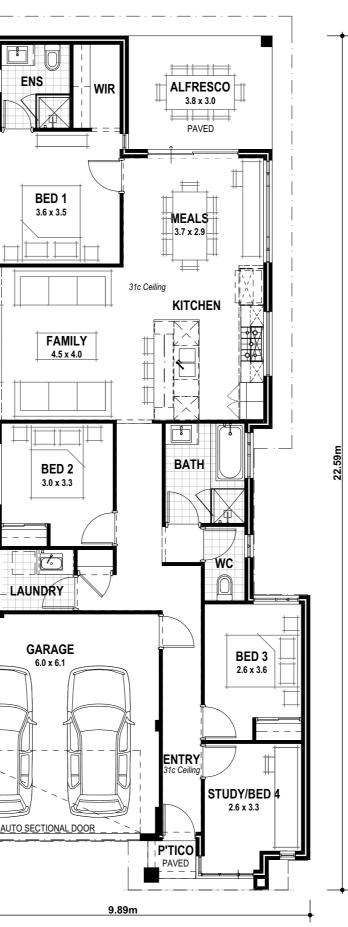

# Infinity Sandy Bay

### VITAL STATS

Living area 142m<sup>2</sup> (including Alfresco)

Total area 179m<sup>2</sup> (excluding eaves)

Scale 1:100

Sandy Bay Included

Sandy Bay Premium