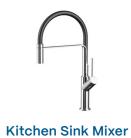

**KITCHEN INCLUSIONS** 

Quality Gainsborough internal door handles

| 20mm stone benchtops from Infinity Kitchen specification                                                                                                                                                                                                             |
|----------------------------------------------------------------------------------------------------------------------------------------------------------------------------------------------------------------------------------------------------------------------|
| Diamond White Gloss or Diamond White Gloss/Portland Ash doors, drawer fronts, fixed pane to island bench and all exposed edges                                                                                                                                       |
| Infinity Kitchen specification handles                                                                                                                                                                                                                               |
| Pull-out double bin                                                                                                                                                                                                                                                  |
| Double sized Blum cutlery tray                                                                                                                                                                                                                                       |
| Wall tiling up to underside of overhead cupboards from Builder's Infinity specification                                                                                                                                                                              |
| Laminated Pantry with four shelves                                                                                                                                                                                                                                   |
| Microwave recess with single power point                                                                                                                                                                                                                             |
| Pot drawers                                                                                                                                                                                                                                                          |
| Overhead cupboards                                                                                                                                                                                                                                                   |
| 2650mm long x 1200mm wide island bench or 2650mm long x 1200mm wide island bench<br>with waterfall ends (where applicable, as per plan)                                                                                                                              |
| Soft closing doors and drawers                                                                                                                                                                                                                                       |
| Infinity specification Kitchen sink – 1¾ bowl above mount stainless steel sink with single drain<br>and basket wastes or handmade undermount double bowl stainless steel sink and basket<br>wastes with European inspired sink mixer (where applicable, as per plan) |
| Dishwasher provision with cold tap and single power point                                                                                                                                                                                                            |
| Westinghouse 900mm stainless steel freestanding stove to Kitchen (electric oven and gas hotplate) or 2 x Electrolux 600mm ovens and 900mm Electrolux hotplate (where applicable, as per plan)                                                                        |
| Electrolux 800mm stainless steel concealed rangehood to Kitchen                                                                                                                                                                                                      |

## Plus European inspired inclusions.