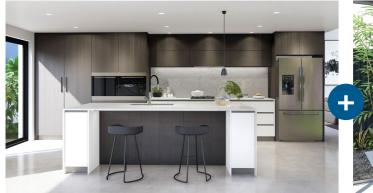

**KITCHEN INCLUSIONS** 

Quality Gainsborough internal door handles

| Omm stone benchtops from Infinity Kitchen specification                                                                                                                                                                                                              |
|----------------------------------------------------------------------------------------------------------------------------------------------------------------------------------------------------------------------------------------------------------------------|
| Diamond White Gloss or Diamond White Gloss/Portland Ash doors, drawer fronts, fixed panels<br>o island bench and all exposed edges                                                                                                                                   |
| nfinity Kitchen specification handles                                                                                                                                                                                                                                |
| Pull-out double bin                                                                                                                                                                                                                                                  |
| Double sized Blum cutlery tray                                                                                                                                                                                                                                       |
| Vall tiling up to underside of overhead cupboards from Builder's Infinity specification                                                                                                                                                                              |
| aminated Pantry with four shelves                                                                                                                                                                                                                                    |
| licrowave recess with single power point                                                                                                                                                                                                                             |
| Pot drawers                                                                                                                                                                                                                                                          |
| Overhead cupboards                                                                                                                                                                                                                                                   |
| 650mm long x 1200mm wide island bench or 2650mm long x 1200mm wide island bench<br>vith waterfall ends (where applicable, as per plan)                                                                                                                               |
| Soft closing doors and drawers                                                                                                                                                                                                                                       |
| nfinity specification Kitchen sink – 1¾ bowl above mount stainless steel sink with single drainer<br>nd basket wastes or handmade undermount double bowl stainless steel sink and basket<br>vastes with European inspired sink mixer (where applicable, as per plan) |
| ishwasher provision with cold tap and single power point                                                                                                                                                                                                             |
| Vestinghouse 900mm stainless steel freestanding stove to Kitchen (electric oven and gas<br>iotplate) or 2 x Electrolux 600mm ovens and 900mm Electrolux hotplate (where applicable,<br>is per plan)                                                                  |

Quality Gainsborough door handle entrance set and double deadlock to Garage entry door

Electrolux 800mm stainless steel concealed rangehood to Kitchen