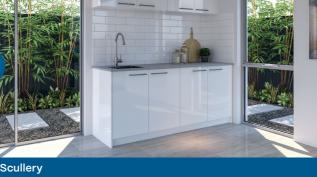

## Infinity Specification

| STANDARD INCLUSIONS                                                                                                                                                                                                                           | SCULLERY INCLUSIONS (WHERE APPLICABLE)                                                                                                               |
|-----------------------------------------------------------------------------------------------------------------------------------------------------------------------------------------------------------------------------------------------|------------------------------------------------------------------------------------------------------------------------------------------------------|
| Home Owners Indemnity insurance                                                                                                                                                                                                               | 20mm stone benchtops from Infinity Scullery specification                                                                                            |
| H.I.A. fixed Building Contract                                                                                                                                                                                                                | Diamond White Gloss doors and all exposed edges including overhead cupboards                                                                         |
| 6 Star compliant home                                                                                                                                                                                                                         | (where applicable, as per plan)                                                                                                                      |
| 4 month maintenance period                                                                                                                                                                                                                    | Infinity Scullery specification handles                                                                                                              |
| Re-Peg to site (to new subdivisions)                                                                                                                                                                                                          | Infinity specification Scullery sink – 32L above mount stainless steel sink and European<br>inspired Kitchen Mixer (where applicable, as per plan)   |
| Contour survey completed on your block                                                                                                                                                                                                        | Wall tiling up to underside of overhead cupboards from Builder's Infinity specification                                                              |
| Building Permit and Water Corporation application fees included                                                                                                                                                                               | Soft closing doors                                                                                                                                   |
| Termite treatment and certificate                                                                                                                                                                                                             |                                                                                                                                                      |
| R4.0 ceiling insulation to home including Garage                                                                                                                                                                                              | LAUNDRY AND BATHROOMS                                                                                                                                |
| Double clay brick construction                                                                                                                                                                                                                |                                                                                                                                                      |
| Painted sand finish render to Front Elevation (where applicable, as per plan)                                                                                                                                                                 | 20mm stone benchtops from Infinity specification to Bathroom and Ensuite                                                                             |
| 2 course Blueprint Homes range external face bricks to sides and rear of home (where applicable, as per plan)                                                                                                                                 | Diamond White Gloss, Portland Ash or Oakwood doors and all exposed edges to Bathroom<br>and Ensuite                                                  |
| Rolled brick joints in cream mortar                                                                                                                                                                                                           | 20mm Cotton White stone benchtop and Diamond White Gloss doors and all exposed edges<br>to Laundry                                                   |
| Your choice of Builder's Infinity specification COLORBOND® metal roof range                                                                                                                                                                   | 2m high tiling from Builder's Infinity specification to Bathroom and Ensuite shower recess                                                           |
| COLORBOND® fascia, downpipes and gutters                                                                                                                                                                                                      | (where applicable, as per plan)                                                                                                                      |
| 25° roof pitch as standard                                                                                                                                                                                                                    | Floor tiling from Builder's Infinity specification to Bathroom, Ensuite, WC and Laundry                                                              |
| H2 treated roof timbers                                                                                                                                                                                                                       | Semi frameless clear glazed shower screen and pivot door to Bathroom and Ensuite                                                                     |
| Quality Dowell powder-coated aluminium sliding glass doors                                                                                                                                                                                    | Framed mirrors (full width of the vanity) to Bathroom and Ensuite                                                                                    |
| Quality Dowell powder-coated aluminium breeze lock windows                                                                                                                                                                                    | European inspired gooseneck with round or square shower rose to Bathroom and Ensuite                                                                 |
| Flyscreens to all aluminium opening windows and sliding doors                                                                                                                                                                                 | European inspired above mount china basins to Bathroom and Ensuite                                                                                   |
| Metal corner plaster beads to all internal trafficable corners (excludes sliding door, window                                                                                                                                                 | European inspired rimless dual flush china toilet suite with 4 star rating and soft close seat                                                       |
| and front door reveals)                                                                                                                                                                                                                       | European inspired 45ltr stainless steel trough                                                                                                       |
| European inspired mixers throughout                                                                                                                                                                                                           | European inspired chrome double towel rails and toilet roll holders                                                                                  |
| Shelf and rail to all Bedroom robes (where applicable, as per plan)                                                                                                                                                                           | Automatic washing machine taps                                                                                                                       |
| Painting specification includes: ceilings and cornice, doors and door frames, eaves, woodwork<br>and meterbox                                                                                                                                 | Flumed exhaust fan to WC areas                                                                                                                       |
| Future connect pack including TV, phone and internet point                                                                                                                                                                                    | Chrome plated floor wastes                                                                                                                           |
| Double power points throughout excluding Garage and appliance locations                                                                                                                                                                       | Linen recess with 4 white lined shelves (where applicable, as per plan)                                                                              |
| 3 external, 1 Garage ceiling and ample internal light points                                                                                                                                                                                  | 1520mm long bath to Bathroom (where applicable, as per plan)                                                                                         |
| Hard wired smoke detectors                                                                                                                                                                                                                    | Soft closing doors and drawers (drawers where applicable, as per plan)                                                                               |
| 2 safety switches                                                                                                                                                                                                                             |                                                                                                                                                      |
| 2 external garden taps                                                                                                                                                                                                                        | ADDITIONAL BUILT-IN VALUE                                                                                                                            |
| 5 star gas storage 160ltr hot water system                                                                                                                                                                                                    | 31c high ceilings to Front Entry Passage, Kitchen, Meals and Family                                                                                  |
| Garage, concrete hardstand and Builder's Infinity specification COLORBOND® auto sectional                                                                                                                                                     | Fully ducted reverse cycle air conditioning                                                                                                          |
| door with flush fit pelmet and track system and 3 controllers (as per plan)                                                                                                                                                                   | Vertical blinds throughout internally (excluding obscure glazed wet areas) from Builder's<br>Infinity specification                                  |
| Up to 6m long full width paved Driveway, Verandah/Porch, Alfresco and 1m wide path<br>(from Builder's 60mm Infinity specification) (with exception of rear Garage designs which<br>include a 2m long Driveway as standard) (where applicable) | LED lighting throughout internally from Builder's Infinity specification                                                                             |
|                                                                                                                                                                                                                                               | Porcelain glazed 450mm x 450mm floor tiles to Entry and Main Living area from Builder's                                                              |
| Painted MDF cornice to Garage with 28c high hardiflex ceiling                                                                                                                                                                                 | Infinity specification                                                                                                                               |
| Feature Front Entry door with electronic smart lock handle                                                                                                                                                                                    | Luxurious loop pile carpet and underlay to all Bedrooms including robes and Audio Visual<br>from Builder's Infinity specification (where applicable) |
| Solid flush door panel to Garage entry                                                                                                                                                                                                        | Mirrored sliders to all minor Bedroom robes (where applicable, as per plan)                                                                          |
| Quality Gainsborough door bandle entrance set and double deadlock to Garage entry door                                                                                                                                                        |                                                                                                                                                      |