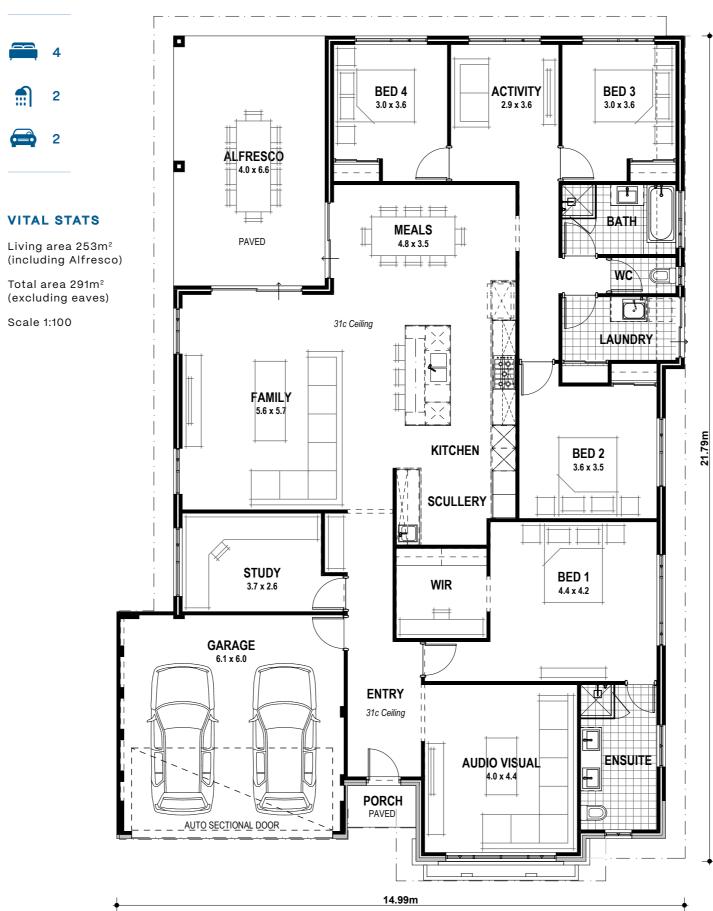

## Infinity Specification

| STANDARD INCLUSIONS                                                                                                                                                                                                                           | SCULLERY INCLUSIONS (WHERE APPLICABLE)                                                                                                               |
|-----------------------------------------------------------------------------------------------------------------------------------------------------------------------------------------------------------------------------------------------|------------------------------------------------------------------------------------------------------------------------------------------------------|
| Home Owners Indemnity insurance                                                                                                                                                                                                               | 20mm stone benchtops from Infinity Scullery specification                                                                                            |
| H.I.A. fixed Building Contract                                                                                                                                                                                                                | Diamond White Gloss doors and all exposed edges including overhead cupboards                                                                         |
| 6 Star compliant home                                                                                                                                                                                                                         | (where applicable, as per plan)                                                                                                                      |
| 4 month maintenance period                                                                                                                                                                                                                    | Infinity Scullery specification handles                                                                                                              |
| Re-Peg to site (to new subdivisions)                                                                                                                                                                                                          | Infinity specification Scullery sink – 32L above mount stainless steel sink and European<br>inspired Kitchen Mixer (where applicable, as per plan)   |
| Contour survey completed on your block                                                                                                                                                                                                        | Wall tiling up to underside of overhead cupboards from Builder's Infinity specification                                                              |
| Building Permit and Water Corporation application fees included                                                                                                                                                                               | Soft closing doors                                                                                                                                   |
| Termite treatment and certificate                                                                                                                                                                                                             |                                                                                                                                                      |
| R4.0 ceiling insulation to home including Garage                                                                                                                                                                                              | LAUNDRY AND BATHROOMS                                                                                                                                |
| Double clay brick construction                                                                                                                                                                                                                |                                                                                                                                                      |
| Painted sand finish render to Front Elevation (where applicable, as per plan)                                                                                                                                                                 | 20mm stone benchtops from Infinity specification to Bathroom and Ensuite                                                                             |
| 2 course Blueprint Homes range external face bricks to sides and rear of home (where applicable, as per plan)                                                                                                                                 | Diamond White Gloss, Portland Ash or Oakwood doors and all exposed edges to Bathroom<br>and Ensuite                                                  |
| Rolled brick joints in cream mortar                                                                                                                                                                                                           | 20mm Cotton White stone benchtop and Diamond White Gloss doors and all exposed edges<br>to Laundry                                                   |
| Your choice of Builder's Infinity specification COLORBOND® metal roof range                                                                                                                                                                   | 2m high tiling from Builder's Infinity specification to Bathroom and Ensuite shower recess                                                           |
| COLORBOND® fascia, downpipes and gutters                                                                                                                                                                                                      | (where applicable, as per plan)                                                                                                                      |
| 25° roof pitch as standard                                                                                                                                                                                                                    | Floor tiling from Builder's Infinity specification to Bathroom, Ensuite, WC and Laundry                                                              |
| H2 treated roof timbers                                                                                                                                                                                                                       | Semi frameless clear glazed shower screen and pivot door to Bathroom and Ensuite                                                                     |
| Quality Dowell powder-coated aluminium sliding glass doors                                                                                                                                                                                    | Framed mirrors (full width of the vanity) to Bathroom and Ensuite                                                                                    |
| Quality Dowell powder-coated aluminium breeze lock windows                                                                                                                                                                                    | European inspired gooseneck with round or square shower rose to Bathroom and Ensuite                                                                 |
| Flyscreens to all aluminium opening windows and sliding doors                                                                                                                                                                                 | European inspired above mount china basins to Bathroom and Ensuite                                                                                   |
| Metal corner plaster beads to all internal trafficable corners (excludes sliding door, window                                                                                                                                                 | European inspired rimless dual flush china toilet suite with 4 star rating and soft close seat                                                       |
| and front door reveals)                                                                                                                                                                                                                       | European inspired 45ltr stainless steel trough                                                                                                       |
| European inspired mixers throughout                                                                                                                                                                                                           | European inspired chrome double towel rails and toilet roll holders                                                                                  |
| Shelf and rail to all Bedroom robes (where applicable, as per plan)                                                                                                                                                                           | Automatic washing machine taps                                                                                                                       |
| Painting specification includes: ceilings and cornice, doors and door frames, eaves, woodwork<br>and meterbox                                                                                                                                 | Flumed exhaust fan to WC areas                                                                                                                       |
| Future connect pack including TV, phone and internet point                                                                                                                                                                                    | Chrome plated floor wastes                                                                                                                           |
| Double power points throughout excluding Garage and appliance locations                                                                                                                                                                       | Linen recess with 4 white lined shelves (where applicable, as per plan)                                                                              |
| 3 external, 1 Garage ceiling and ample internal light points                                                                                                                                                                                  | 1520mm long bath to Bathroom (where applicable, as per plan)                                                                                         |
| Hard wired smoke detectors                                                                                                                                                                                                                    | Soft closing doors and drawers (drawers where applicable, as per plan)                                                                               |
| 2 safety switches                                                                                                                                                                                                                             |                                                                                                                                                      |
| 2 external garden taps                                                                                                                                                                                                                        | ADDITIONAL BUILT-IN VALUE                                                                                                                            |
| 5 star gas storage 160ltr hot water system                                                                                                                                                                                                    | 31c high ceilings to Front Entry Passage, Kitchen, Meals and Family                                                                                  |
| Garage, concrete hardstand and Builder's Infinity specification COLORBOND® auto sectional                                                                                                                                                     | Fully ducted reverse cycle air conditioning                                                                                                          |
| door with flush fit pelmet and track system and 3 controllers (as per plan)                                                                                                                                                                   | Vertical blinds throughout internally (excluding obscure glazed wet areas) from Builder's<br>Infinity specification                                  |
| Up to 6m long full width paved Driveway, Verandah/Porch, Alfresco and 1m wide path<br>(from Builder's 60mm Infinity specification) (with exception of rear Garage designs which<br>include a 2m long Driveway as standard) (where applicable) | LED lighting throughout internally from Builder's Infinity specification                                                                             |
|                                                                                                                                                                                                                                               | Porcelain glazed 450mm x 450mm floor tiles to Entry and Main Living area from Builder's                                                              |
| Painted MDF cornice to Garage with 28c high hardiflex ceiling                                                                                                                                                                                 | Infinity specification                                                                                                                               |
| Feature Front Entry door with electronic smart lock handle                                                                                                                                                                                    | Luxurious loop pile carpet and underlay to all Bedrooms including robes and Audio Visual<br>from Builder's Infinity specification (where applicable) |
| Solid flush door panel to Garage entry                                                                                                                                                                                                        | Mirrored sliders to all minor Bedroom robes (where applicable, as per plan)                                                                          |
| Quality Gainsborough door bandle entrance set and double deadlock to Garage entry door                                                                                                                                                        |                                                                                                                                                      |

**KITCHEN INCLUSIONS** 

Quality Gainsborough internal door handles

| Omm stone benchtops from Infinity Kitchen specification                                                                                                                                                                                                              |
|----------------------------------------------------------------------------------------------------------------------------------------------------------------------------------------------------------------------------------------------------------------------|
| Diamond White Gloss or Diamond White Gloss/Portland Ash doors, drawer fronts, fixed panels<br>o island bench and all exposed edges                                                                                                                                   |
| nfinity Kitchen specification handles                                                                                                                                                                                                                                |
| Pull-out double bin                                                                                                                                                                                                                                                  |
| Double sized Blum cutlery tray                                                                                                                                                                                                                                       |
| Vall tiling up to underside of overhead cupboards from Builder's Infinity specification                                                                                                                                                                              |
| aminated Pantry with four shelves                                                                                                                                                                                                                                    |
| licrowave recess with single power point                                                                                                                                                                                                                             |
| Pot drawers                                                                                                                                                                                                                                                          |
| Overhead cupboards                                                                                                                                                                                                                                                   |
| 650mm long x 1200mm wide island bench or 2650mm long x 1200mm wide island bench<br>vith waterfall ends (where applicable, as per plan)                                                                                                                               |
| Soft closing doors and drawers                                                                                                                                                                                                                                       |
| nfinity specification Kitchen sink – 1¾ bowl above mount stainless steel sink with single drainer<br>nd basket wastes or handmade undermount double bowl stainless steel sink and basket<br>vastes with European inspired sink mixer (where applicable, as per plan) |
| ishwasher provision with cold tap and single power point                                                                                                                                                                                                             |
| Vestinghouse 900mm stainless steel freestanding stove to Kitchen (electric oven and gas<br>iotplate) or 2 x Electrolux 600mm ovens and 900mm Electrolux hotplate (where applicable,<br>is per plan)                                                                  |

Quality Gainsborough door handle entrance set and double deadlock to Garage entry door

Electrolux 800mm stainless steel concealed rangehood to Kitchen