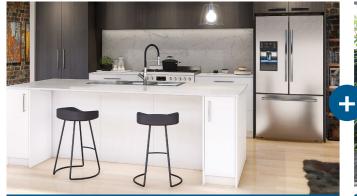

**KITCHEN INCLUSIONS** 

Quality Gainsborough internal door handles

| 20mm stone benchtops from Infinity Kitchen specification                                                                                                                                                                                                             |
|----------------------------------------------------------------------------------------------------------------------------------------------------------------------------------------------------------------------------------------------------------------------|
| Diamond White Gloss or Diamond White Gloss/Portland Ash doors, drawer fronts, fixed pane to island bench and all exposed edges                                                                                                                                       |
| Infinity Kitchen specification handles                                                                                                                                                                                                                               |
| Pull-out double bin                                                                                                                                                                                                                                                  |
| Double sized Blum cutlery tray                                                                                                                                                                                                                                       |
| Wall tiling up to underside of overhead cupboards from Builder's Infinity specification                                                                                                                                                                              |
| Laminated Pantry with four shelves                                                                                                                                                                                                                                   |
| Microwave recess with single power point                                                                                                                                                                                                                             |
| Pot drawers                                                                                                                                                                                                                                                          |
| Overhead cupboards                                                                                                                                                                                                                                                   |
| 2650mm long x 1200mm wide island bench or 2650mm long x 1200mm wide island bench<br>with waterfall ends (where applicable, as per plan)                                                                                                                              |
| Soft closing doors and drawers                                                                                                                                                                                                                                       |
| Infinity specification Kitchen sink – 1¾ bowl above mount stainless steel sink with single drain<br>and basket wastes or handmade undermount double bowl stainless steel sink and basket<br>wastes with European inspired sink mixer (where applicable, as per plan) |
| Dishwasher provision with cold tap and single power point                                                                                                                                                                                                            |
| Westinghouse 900mm stainless steel freestanding stove to Kitchen (electric oven and gas hotplate) or 2 x Electrolux 600mm ovens and 900mm Electrolux hotplate (where applicable, as per plan)                                                                        |
| Electrolux 800mm stainless steel concealed rangehood to Kitchen                                                                                                                                                                                                      |

## Big Value Inclusions

ourmet Kitchen

orcelain Glazed Tiles

mart Lock Door