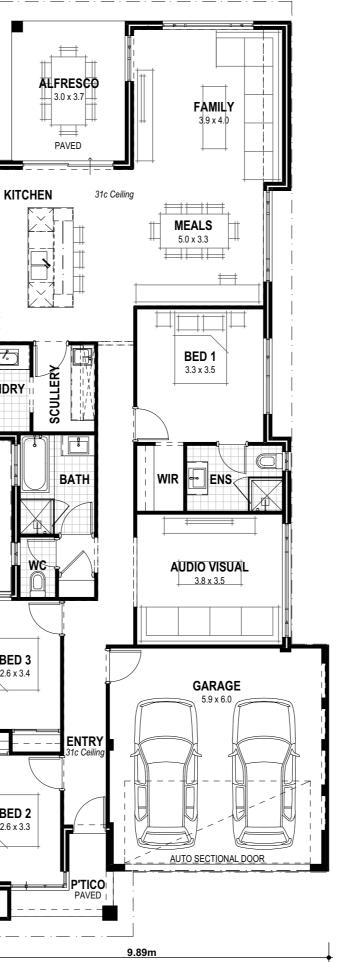

# Infinity Hamelin Bay

## VITAL STATS

Living area 157m<sup>2</sup> (including Alfresco)

Total area 195m<sup>2</sup> (excluding eaves)

Scale 1:100

BED 3 2.6 x 3.4 BED 2 2.6 x 3.3

Ċ

LAUNDRY

Hamelin Bay Included