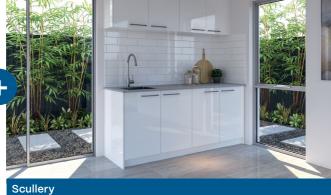

**KITCHEN INCLUSIONS** 

Quality Gainsborough internal door handles

| 20mm stone benchtops from Infinity Kitchen specification                                                                                                                                                                                                             |
|----------------------------------------------------------------------------------------------------------------------------------------------------------------------------------------------------------------------------------------------------------------------|
| Diamond White Gloss or Diamond White Gloss/Portland Ash doors, drawer fronts, fixed pane to island bench and all exposed edges                                                                                                                                       |
| Infinity Kitchen specification handles                                                                                                                                                                                                                               |
| Pull-out double bin                                                                                                                                                                                                                                                  |
| Double sized Blum cutlery tray                                                                                                                                                                                                                                       |
| Wall tiling up to underside of overhead cupboards from Builder's Infinity specification                                                                                                                                                                              |
| Laminated Pantry with four shelves                                                                                                                                                                                                                                   |
| Microwave recess with single power point                                                                                                                                                                                                                             |
| Pot drawers                                                                                                                                                                                                                                                          |
| Overhead cupboards                                                                                                                                                                                                                                                   |
| 2650mm long x 1200mm wide island bench or 2650mm long x 1200mm wide island bench<br>with waterfall ends (where applicable, as per plan)                                                                                                                              |
| Soft closing doors and drawers                                                                                                                                                                                                                                       |
| Infinity specification Kitchen sink – 1¾ bowl above mount stainless steel sink with single drain<br>and basket wastes or handmade undermount double bowl stainless steel sink and basket<br>wastes with European inspired sink mixer (where applicable, as per plan) |
| Dishwasher provision with cold tap and single power point                                                                                                                                                                                                            |
| Westinghouse 900mm stainless steel freestanding stove to Kitchen (electric oven and gas hotplate) or 2 x Electrolux 600mm ovens and 900mm Electrolux hotplate (where applicable, as per plan)                                                                        |
| Electrolux 800mm stainless steel concealed rangehood to Kitchen                                                                                                                                                                                                      |