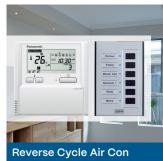

## Infinity Specification

| STANDARD INCLUSIONS                                                                                                                                                                                                                          | SCULLERY INCLUSIONS (WHERE APPLICABLE)                                                                                                               |
|----------------------------------------------------------------------------------------------------------------------------------------------------------------------------------------------------------------------------------------------|------------------------------------------------------------------------------------------------------------------------------------------------------|
| Home Owners Indemnity insurance                                                                                                                                                                                                              | 20mm stone benchtops from Infinity Scullery specification                                                                                            |
| H.I.A. fixed Building Contract                                                                                                                                                                                                               | Diamond White Gloss doors and all exposed edges including overhead cupboards                                                                         |
| 3 Star compliant home                                                                                                                                                                                                                        | (where applicable, as per plan)                                                                                                                      |
| 4 month maintenance period                                                                                                                                                                                                                   | Infinity Scullery specification handles                                                                                                              |
| Re-Peg to site (to new subdivisions)                                                                                                                                                                                                         | Infinity specification Scullery sink – 32L above mount stainless steel sink and European<br>inspired Kitchen Mixer (where applicable, as per plan)   |
| Contour survey completed on your block                                                                                                                                                                                                       | Wall tiling up to underside of overhead cupboards from Builder's Infinity specification                                                              |
| Building Permit and Water Corporation application fees included                                                                                                                                                                              | Soft closing doors                                                                                                                                   |
| Termite treatment and certificate                                                                                                                                                                                                            |                                                                                                                                                      |
| R4.0 ceiling insulation to home including Garage                                                                                                                                                                                             | LAUNDRY AND BATHROOMS                                                                                                                                |
| Double clay brick construction                                                                                                                                                                                                               | 20mm stone benchtops from Infinity specification to Bathroom and Ensuite                                                                             |
| Painted sand finish render to Front Elevation (where applicable, as per plan)                                                                                                                                                                | Diamond White Gloss, Portland Ash or Oakwood doors and all exposed edges to Bathroom                                                                 |
| 2 course Blueprint Homes range external face bricks to sides and rear of home<br>(where applicable, as per plan)                                                                                                                             | and Ensuite                                                                                                                                          |
| Rolled brick joints in cream mortar                                                                                                                                                                                                          | 20mm Cotton White stone benchtop and Diamond White Gloss doors and all exposed edges<br>to Laundry                                                   |
| Your choice of Builder's Infinity specification COLORBOND® metal roof range                                                                                                                                                                  | 2m high tiling from Builder's Infinity specification to Bathroom and Ensuite shower recess                                                           |
| COLORBOND® fascia, downpipes and gutters                                                                                                                                                                                                     | (where applicable, as per plan)                                                                                                                      |
| 25° roof pitch as standard                                                                                                                                                                                                                   | Floor tiling from Builder's Infinity specification to Bathroom, Ensuite, WC and Laundry                                                              |
| H2 treated roof timbers                                                                                                                                                                                                                      | Semi frameless clear glazed shower screen and pivot door to Bathroom and Ensuite                                                                     |
| Quality Dowell powder-coated aluminium sliding glass doors                                                                                                                                                                                   | Framed mirrors (full width of the vanity) to Bathroom and Ensuite                                                                                    |
| Quality Dowell powder-coated aluminium breeze lock windows                                                                                                                                                                                   | European inspired gooseneck with round or square shower rose to Bathroom and Ensuite                                                                 |
| Flyscreens to all aluminium opening windows and sliding doors                                                                                                                                                                                | European inspired above mount china basins to Bathroom and Ensuite                                                                                   |
| Metal corner plaster beads to all internal trafficable corners (excludes sliding door, window                                                                                                                                                | European inspired rimless dual flush china toilet suite with 4 star rating and soft close seat                                                       |
| and front door reveals)                                                                                                                                                                                                                      | European inspired 45ltr stainless steel trough                                                                                                       |
| European inspired mixers throughout                                                                                                                                                                                                          | European inspired chrome double towel rails and toilet roll holders                                                                                  |
| Shelf and rail to all Bedroom robes (where applicable, as per plan)                                                                                                                                                                          | Automatic washing machine taps                                                                                                                       |
| Painting specification includes: ceilings and cornice, doors and door frames, eaves, woodwork<br>and meterbox                                                                                                                                | Flumed exhaust fan to WC areas                                                                                                                       |
| Future connect pack including TV, phone and internet point                                                                                                                                                                                   | Chrome plated floor wastes                                                                                                                           |
| Double power points throughout excluding Garage and appliance locations                                                                                                                                                                      | Linen recess with 4 white lined shelves (where applicable, as per plan)                                                                              |
| 3 external, 1 Garage ceiling and ample internal light points                                                                                                                                                                                 | 1520mm long bath to Bathroom (where applicable, as per plan)                                                                                         |
| Hard wired smoke detectors                                                                                                                                                                                                                   | Soft closing doors and drawers (drawers where applicable, as per plan)                                                                               |
| 2 safety switches                                                                                                                                                                                                                            |                                                                                                                                                      |
| 2 external garden taps                                                                                                                                                                                                                       | ADDITIONAL BUILT-IN VALUE                                                                                                                            |
| 5 star gas storage 160ltr hot water system                                                                                                                                                                                                   | 31c high ceilings to Front Entry Passage, Kitchen, Meals and Family                                                                                  |
| Garage, concrete hardstand and Builder's Infinity specification COLORBOND® auto sectional                                                                                                                                                    | Fully ducted reverse cycle air conditioning                                                                                                          |
| door with flush fit pelmet and track system and 3 controllers (as per plan)                                                                                                                                                                  | Vertical blinds throughout internally (excluding obscure glazed wet areas) from Builder's<br>Infinity specification                                  |
| Jp to 6m long full width paved Driveway, Verandah/Porch, Alfresco and 1m wide path<br>(from Builder's 60mm Infinity specification) (with exception of rear Garage designs which<br>nclude a 2m long Driveway as standard) (where applicable) | LED lighting throughout internally from Builder's Infinity specification                                                                             |
|                                                                                                                                                                                                                                              | Porcelain glazed 450mm x 450mm floor tiles to Entry and Main Living area from Builder's                                                              |
| Painted MDF cornice to Garage with 28c high hardiflex ceiling                                                                                                                                                                                | Infinity specification                                                                                                                               |
| Feature Front Entry door with electronic smart lock handle Solid flush door panel to Garage entry                                                                                                                                            | Luxurious loop pile carpet and underlay to all Bedrooms including robes and Audio Visual<br>from Builder's Infinity specification (where applicable) |
|                                                                                                                                                                                                                                              | Mirrored sliders to all minor Bedroom robes (where applicable, as per plan)                                                                          |