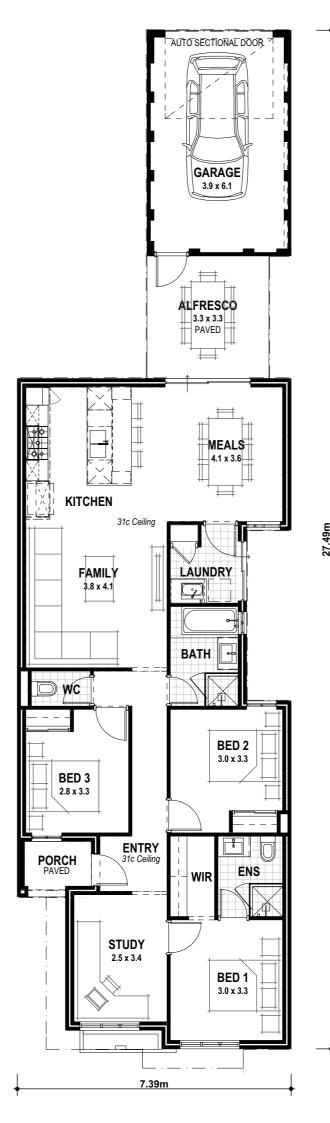

# Infinity The Cottesloe

## VITAL STATS

Living area 130m<sup>2</sup> (including Alfresco)

Total area 156m<sup>2</sup> (excluding eaves)

Scale 1:100

The Cottesloe Included

The Cottesloe Premium