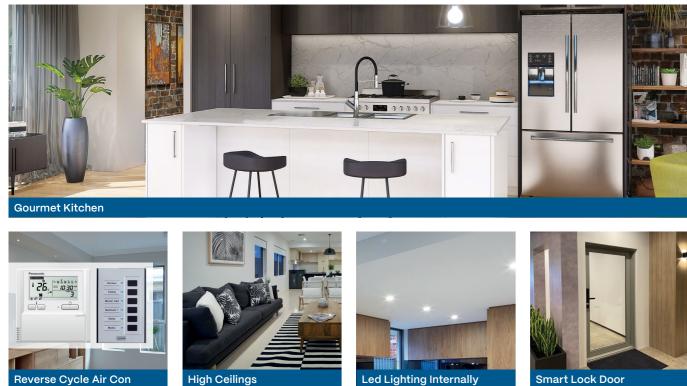

KITCHEN INCLUSIONS

Quality Gainsborough internal door handles

| 20mm stone benchtops from Infinity Kitchen specification                                                                                                                                                                                                             |
|----------------------------------------------------------------------------------------------------------------------------------------------------------------------------------------------------------------------------------------------------------------------|
| Diamond White Gloss or Diamond White Gloss/Portland Ash doors, drawer fronts, fixed pane to island bench and all exposed edges                                                                                                                                       |
| Infinity Kitchen specification handles                                                                                                                                                                                                                               |
| Pull-out double bin                                                                                                                                                                                                                                                  |
| Double sized Blum cutlery tray                                                                                                                                                                                                                                       |
| Wall tiling up to underside of overhead cupboards from Builder's Infinity specification                                                                                                                                                                              |
| Laminated Pantry with four shelves                                                                                                                                                                                                                                   |
| Microwave recess with single power point                                                                                                                                                                                                                             |
| Pot drawers                                                                                                                                                                                                                                                          |
| Overhead cupboards                                                                                                                                                                                                                                                   |
| 2650mm long x 1200mm wide island bench or 2650mm long x 1200mm wide island bench<br>with waterfall ends (where applicable, as per plan)                                                                                                                              |
| Soft closing doors and drawers                                                                                                                                                                                                                                       |
| Infinity specification Kitchen sink – 1¾ bowl above mount stainless steel sink with single drain<br>and basket wastes or handmade undermount double bowl stainless steel sink and basket<br>wastes with European inspired sink mixer (where applicable, as per plan) |
| Dishwasher provision with cold tap and single power point                                                                                                                                                                                                            |
| Westinghouse 900mm stainless steel freestanding stove to Kitchen (electric oven and gas hotplate) or 2 x Electrolux 600mm ovens and 900mm Electrolux hotplate (where applicable, as per plan)                                                                        |
| Electrolux 800mm stainless steel concealed rangehood to Kitchen                                                                                                                                                                                                      |

## Plus European inspired inclusions.

orcelain Glazed Tiles