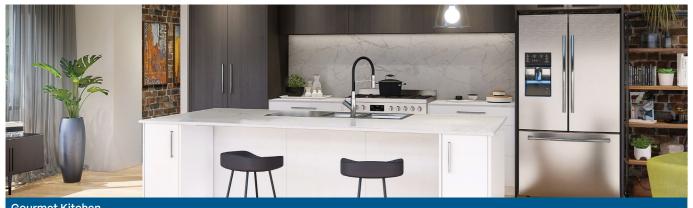

KITCHEN INCLUSIONS

Quality Gainsborough internal door handles

| 20mm stone benchtops from Infinity Kitchen specification                                                                                                                                                                                                             |
|----------------------------------------------------------------------------------------------------------------------------------------------------------------------------------------------------------------------------------------------------------------------|
| Diamond White Gloss or Diamond White Gloss/Portland Ash doors, drawer fronts, fixed pane to island bench and all exposed edges                                                                                                                                       |
| Infinity Kitchen specification handles                                                                                                                                                                                                                               |
| Pull-out double bin                                                                                                                                                                                                                                                  |
| Double sized Blum cutlery tray                                                                                                                                                                                                                                       |
| Wall tiling up to underside of overhead cupboards from Builder's Infinity specification                                                                                                                                                                              |
| Laminated Pantry with four shelves                                                                                                                                                                                                                                   |
| Microwave recess with single power point                                                                                                                                                                                                                             |
| Pot drawers                                                                                                                                                                                                                                                          |
| Overhead cupboards                                                                                                                                                                                                                                                   |
| 2650mm long x 1200mm wide island bench or 2650mm long x 1200mm wide island bench<br>with waterfall ends (where applicable, as per plan)                                                                                                                              |
| Soft closing doors and drawers                                                                                                                                                                                                                                       |
| Infinity specification Kitchen sink – 1¾ bowl above mount stainless steel sink with single drain<br>and basket wastes or handmade undermount double bowl stainless steel sink and basket<br>wastes with European inspired sink mixer (where applicable, as per plan) |
| Dishwasher provision with cold tap and single power point                                                                                                                                                                                                            |
| Westinghouse 900mm stainless steel freestanding stove to Kitchen (electric oven and gas hotplate) or 2 x Electrolux 600mm ovens and 900mm Electrolux hotplate (where applicable, as per plan)                                                                        |
| Electrolux 800mm stainless steel concealed rangehood to Kitchen                                                                                                                                                                                                      |

# Big Value Inclusions

urmet Kitchen

orcelain Glazed Tiles

ah Ceilina

mart Lock Door

Loop Pile Carpet