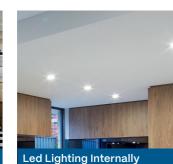

## Infinity Specification

| STANDARD INCLUSIONS                                                                                                                                                                                                                          | SCULLERY INCLUSIONS (WHERE APPLICABLE)                                                                                                               |
|----------------------------------------------------------------------------------------------------------------------------------------------------------------------------------------------------------------------------------------------|------------------------------------------------------------------------------------------------------------------------------------------------------|
| Home Owners Indemnity insurance                                                                                                                                                                                                              | 20mm stone benchtops from Infinity Scullery specification                                                                                            |
| H.I.A. fixed Building Contract                                                                                                                                                                                                               | Diamond White Gloss doors and all exposed edges including overhead cupboards                                                                         |
| 3 Star compliant home                                                                                                                                                                                                                        | (where applicable, as per plan)                                                                                                                      |
| 4 month maintenance period                                                                                                                                                                                                                   | Infinity Scullery specification handles                                                                                                              |
| Re-Peg to site (to new subdivisions)                                                                                                                                                                                                         | Infinity specification Scullery sink – 32L above mount stainless steel sink and European<br>inspired Kitchen Mixer (where applicable, as per plan)   |
| Contour survey completed on your block                                                                                                                                                                                                       | Wall tiling up to underside of overhead cupboards from Builder's Infinity specification                                                              |
| Building Permit and Water Corporation application fees included                                                                                                                                                                              | Soft closing doors                                                                                                                                   |
| Termite treatment and certificate                                                                                                                                                                                                            |                                                                                                                                                      |
| R4.0 ceiling insulation to home including Garage                                                                                                                                                                                             | LAUNDRY AND BATHROOMS                                                                                                                                |
| Double clay brick construction                                                                                                                                                                                                               | 20mm stone benchtops from Infinity specification to Bathroom and Ensuite                                                                             |
| Painted sand finish render to Front Elevation (where applicable, as per plan)                                                                                                                                                                | Diamond White Gloss, Portland Ash or Oakwood doors and all exposed edges to Bathroom                                                                 |
| 2 course Blueprint Homes range external face bricks to sides and rear of home<br>(where applicable, as per plan)                                                                                                                             | and Ensuite                                                                                                                                          |
| Rolled brick joints in cream mortar                                                                                                                                                                                                          | 20mm Cotton White stone benchtop and Diamond White Gloss doors and all exposed edges<br>to Laundry                                                   |
| Your choice of Builder's Infinity specification COLORBOND® metal roof range                                                                                                                                                                  | 2m high tiling from Builder's Infinity specification to Bathroom and Ensuite shower recess                                                           |
| COLORBOND® fascia, downpipes and gutters                                                                                                                                                                                                     | (where applicable, as per plan)                                                                                                                      |
| 25° roof pitch as standard                                                                                                                                                                                                                   | Floor tiling from Builder's Infinity specification to Bathroom, Ensuite, WC and Laundry                                                              |
| H2 treated roof timbers                                                                                                                                                                                                                      | Semi frameless clear glazed shower screen and pivot door to Bathroom and Ensuite                                                                     |
| Quality Dowell powder-coated aluminium sliding glass doors                                                                                                                                                                                   | Framed mirrors (full width of the vanity) to Bathroom and Ensuite                                                                                    |
| Quality Dowell powder-coated aluminium breeze lock windows                                                                                                                                                                                   | European inspired gooseneck with round or square shower rose to Bathroom and Ensuite                                                                 |
| Flyscreens to all aluminium opening windows and sliding doors                                                                                                                                                                                | European inspired above mount china basins to Bathroom and Ensuite                                                                                   |
| Metal corner plaster beads to all internal trafficable corners (excludes sliding door, window                                                                                                                                                | European inspired rimless dual flush china toilet suite with 4 star rating and soft close seat                                                       |
| and front door reveals)                                                                                                                                                                                                                      | European inspired 45ltr stainless steel trough                                                                                                       |
| European inspired mixers throughout                                                                                                                                                                                                          | European inspired chrome double towel rails and toilet roll holders                                                                                  |
| Shelf and rail to all Bedroom robes (where applicable, as per plan)                                                                                                                                                                          | Automatic washing machine taps                                                                                                                       |
| Painting specification includes: ceilings and cornice, doors and door frames, eaves, woodwork<br>and meterbox                                                                                                                                | Flumed exhaust fan to WC areas                                                                                                                       |
| Future connect pack including TV, phone and internet point                                                                                                                                                                                   | Chrome plated floor wastes                                                                                                                           |
| Double power points throughout excluding Garage and appliance locations                                                                                                                                                                      | Linen recess with 4 white lined shelves (where applicable, as per plan)                                                                              |
| 3 external, 1 Garage ceiling and ample internal light points                                                                                                                                                                                 | 1520mm long bath to Bathroom (where applicable, as per plan)                                                                                         |
| Hard wired smoke detectors                                                                                                                                                                                                                   | Soft closing doors and drawers (drawers where applicable, as per plan)                                                                               |
| 2 safety switches                                                                                                                                                                                                                            |                                                                                                                                                      |
| 2 external garden taps                                                                                                                                                                                                                       | ADDITIONAL BUILT-IN VALUE                                                                                                                            |
| 5 star gas storage 160ltr hot water system                                                                                                                                                                                                   | 31c high ceilings to Front Entry Passage, Kitchen, Meals and Family                                                                                  |
| Garage, concrete hardstand and Builder's Infinity specification COLORBOND® auto sectional                                                                                                                                                    | Fully ducted reverse cycle air conditioning                                                                                                          |
| door with flush fit pelmet and track system and 3 controllers (as per plan)                                                                                                                                                                  | Vertical blinds throughout internally (excluding obscure glazed wet areas) from Builder's<br>Infinity specification                                  |
| Jp to 6m long full width paved Driveway, Verandah/Porch, Alfresco and 1m wide path<br>(from Builder's 60mm Infinity specification) (with exception of rear Garage designs which<br>nclude a 2m long Driveway as standard) (where applicable) | LED lighting throughout internally from Builder's Infinity specification                                                                             |
|                                                                                                                                                                                                                                              | Porcelain glazed 450mm x 450mm floor tiles to Entry and Main Living area from Builder's                                                              |
| Painted MDF cornice to Garage with 28c high hardiflex ceiling                                                                                                                                                                                | Infinity specification                                                                                                                               |
| Feature Front Entry door with electronic smart lock handle Solid flush door panel to Garage entry                                                                                                                                            | Luxurious loop pile carpet and underlay to all Bedrooms including robes and Audio Visual<br>from Builder's Infinity specification (where applicable) |
|                                                                                                                                                                                                                                              | Mirrored sliders to all minor Bedroom robes (where applicable, as per plan)                                                                          |