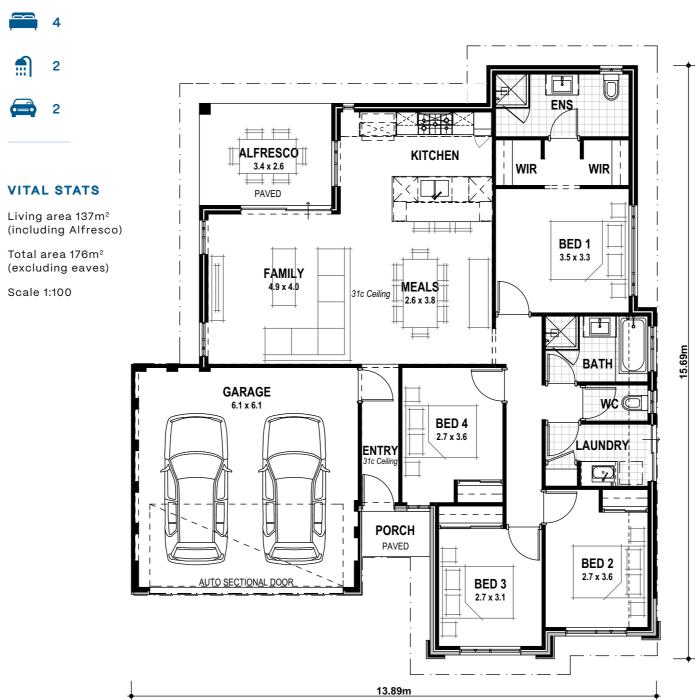

Street, Balcatta WA 6021 PO Box 772, Balcatta WA 6914 6241 4888 blueprinthomes.com.au

Disclaimer: This information is accurate at time of printing. All details are to be confirmed during your consultation with your Blueprint representative and your final plans and addenda will represent what you have purchased. Images for illustration purposes only. 09/2022\_BP0749\_BRN11904



"Everything is

included at a price you can afford, so relax"



### It's better building with Blueprint

9440 1800 blueprinthomes.com.au





# Big Value Inclusions



urmet Kitchen





orcelain Glazed Tiles

ah Ceilina





mart Lock Door



Loop Pile Carpet

## Plus European inspired inclusions.







Round or Square **Shower Roses** 





**China Toilet Suite** with Soft Close Seat

# Infinity Bronte Beach





Bronte Beach Included



Bronte Beach Premium