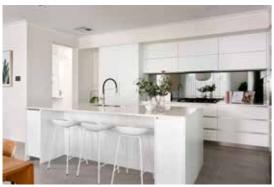

Gloss to Scullery

Pull-out double bin to Kitchen

Double sized Blum® cutlery tray to Kitchen

Pot drawers to Kitchen

Laminated Pantry with four shelves to Kitchen

Overhead cupboards to Kitchen & Scullery

mount stainless steel sink to Scullery

Soft closing doors and drawers to Kitchen & Scullery

Two Electrolux 600mm dark stainless steel ovens to Kitchen

Electrolux 900mm black ceramic glass hotplate to Kitchen

Electrolux 800mm stainless steel concealed rangehood to Kitchen

Crystal White Matt, Diamond White Gloss or Diamond White Gloss/Portland Ash doors,

Builders Lifestyle Luxe specification handles to Kitchen & bar style handles to Scullery

2650mm long x 1200mm wide island bench with waterfall ends to Kitchen

Builders Lifestyle Luxe range splashback to Kitchen and Scullery

Builders Lifestyle Luxe specification bar style handles to Laundry

Slimline frame mirrors to Ensuite, Bathroom & Powder Room

European inspired 45ltr stainless steel trough to Laundry

European inspired double bowl undermount stainless steel sink to Kitchen & single bowl above

Choice of Chrome, Chrome/Black flexible hose, Brushed Gunmetal or Brushed Nickel sink mixers to Kitchen & Scullery