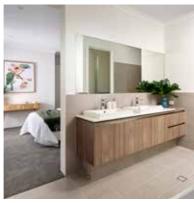

#### VITAL STATS

Living area 243m<sup>2</sup> (including Alfresco)

Total area 284m<sup>2</sup> (excluding eaves)

Scale 1:100

CLIENT AUTHORISATION (1) CLIENT AUTHORISATION (2) DATE / /

20mm stone benchtops from Builders Luxury specification

Gloss to Scullery

Pull-out double bin to Kitchen

Double sized Blum® cutlery tray to Kitchen

Pot drawers to Kitchen

Laminated Pantry with four shelves to Kitchen

Overhead cupboards to Kitchen & Scullery

mount stainless steel sink to Scullery

to Ensuite, Bathroom & Powder Room

Tiled niches/ledges to Ensuite & Bathroom

Soft closing doors and drawers

Main WC/Powder Room

Tile insert floor wastes

Mitred tiled edges throughout

& Powder Room

Microwave recess with single power point to Kitchen

Soft closing doors and drawers to Kitchen & Scullery

Two Electrolux 600mm dark stainless steel ovens to Kitchen

Electrolux 900mm black ceramic glass hotplate to Kitchen

Electrolux 800mm stainless steel concealed rangehood to Kitchen

Crystal White Matt, Diamond White Gloss or Diamond White Gloss/Portland Ash doors,

Builders Lifestyle Luxe specification handles to Kitchen & bar style handles to Scullery

2650mm long x 1200mm wide island bench with waterfall ends to Kitchen

Builders Lifestyle Luxe range splashback to Kitchen and Scullery

Builders Lifestyle Luxe specification bar style handles to Laundry

Slimline frame mirrors to Ensuite, Bathroom & Powder Room

European inspired 45ltr stainless steel trough to Laundry

close seat to Ensuite WC and Main WC/Powder Room

European inspired 1700mm freestanding bath or inset bath

Hobless showers to Ensuite and Bathroom

drawer fronts and all exposed edges to Kitchen and Crystal White Matt or Diamond White

European inspired double bowl undermount stainless steel sink to Kitchen & single bowl above

Choice of Chrome, Chrome/Black flexible hose, Brushed Gunmetal or Brushed Nickel sink mixers to Kitchen & Scullery

20mm stone benchtops from Builders Lifestyle Luxe specification to wet areas

Crystal White Matt or Diamond White Gloss doors and all exposed edges to Laundry

Diamond White Gloss, Portland Ash or Teakwood doors, drawer fronts and all exposed edges

Builders Lifestyle Luxe specification aluminium finger grip handles to Ensuite, Bathroom

Semi Frameless clear glazed shower screen and pivot door to Ensuite/Bathroom

European inspired above counter china basins to Ensuite, Bathroom & Powder Room

Choice of Chrome, Brushed Gunmetal or Brushed Nickel European inspired shower rails to

European inspired full wall faced rimless dual flush china toilet suite with 4 star rating and soft

Choice of Chrome, Brushed Gunmetal or Brushed Nickel European inspired mixers throughout

Choice of Chrome, Brushed Gunmetal or Brushed Nickel European inspired double towel rails

Builders Lifestyle Luxe range wall and floor tiles to Laundry, Ensuite, Ensuite WC, Bathroom and