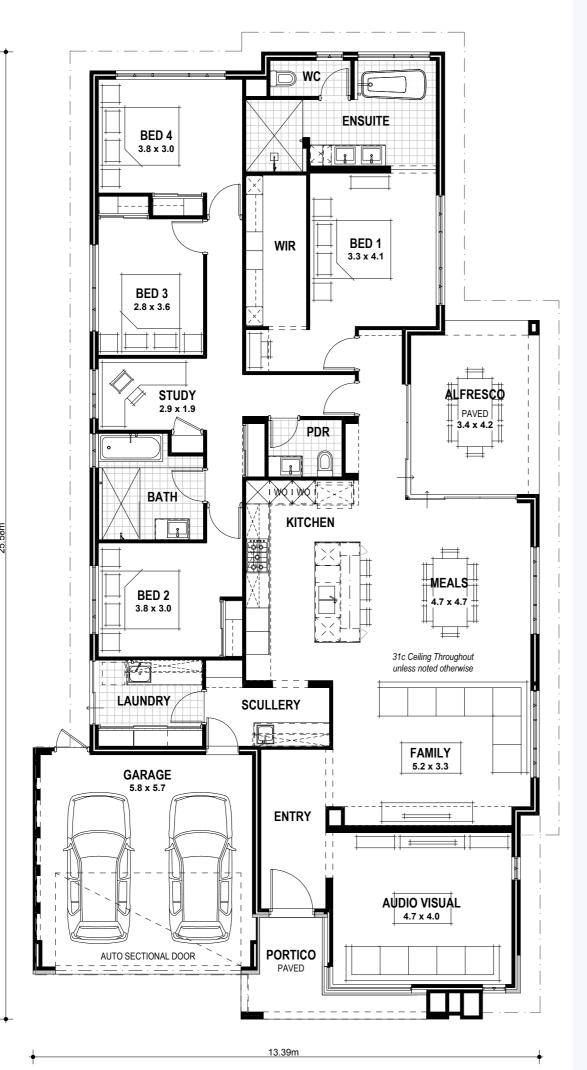

# The Opulence

#### 4 Opulence Street, Treeby

(Lake Treeby Estate)

#### VITAL STATS

Living area 243m<sup>2</sup> (including Alfresco)

Total area 284m<sup>2</sup> (excluding eaves)

Scale 1:100

CLIENT AUTHORISATION (1) CLIENT AUTHORISATION (2) DATE / /

20mm stone benchtops from Builders Luxury specification