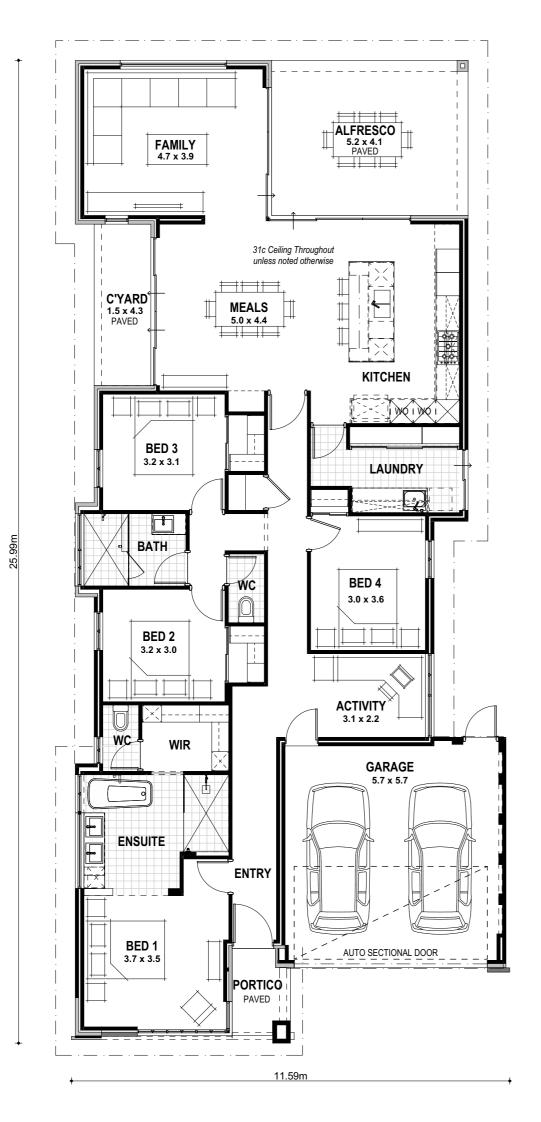

### The Selacosa

18 Selacosa Avenue, Alkimos (Eden Beach Estate)

#### VITAL STATS

Living area 210m<sup>2</sup> (including Alfresco)

Total area 254m<sup>2</sup> (excluding eaves)

Scale 1:100