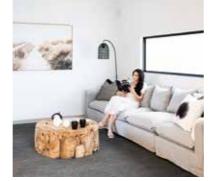

## lifestyle luxe Specification (as displayed)

| STANDARD INCLUSIONS                                                                                                                                                   | KITCHEN & SCULLERY (IF APPLICABLE)                                                                                                                                                                              |
|-----------------------------------------------------------------------------------------------------------------------------------------------------------------------|-----------------------------------------------------------------------------------------------------------------------------------------------------------------------------------------------------------------|
| Home Owners Indemnity insurance                                                                                                                                       | 20mm stone benchtops from Builders Luxury specification                                                                                                                                                         |
| H.I.A. fixed Building Contract                                                                                                                                        | Crystal White Matt, Diamond White Gloss or Diamond White Gloss/Portland Ash doors,                                                                                                                              |
| 7 Star compliant home*                                                                                                                                                | drawer fronts and all exposed edges to Kitchen and Crystal White Matt or Diamond White<br>Gloss to Scullery                                                                                                     |
| 30 year structural guarantee                                                                                                                                          | Builders Lifestyle Luxe specification handles to Kitchen & bar style handles to Scullery                                                                                                                        |
| Re-Peg to site (to new subdivisions)                                                                                                                                  | Pull-out double bin to Kitchen                                                                                                                                                                                  |
| Contour survey completed on your block                                                                                                                                | Double sized Blum <sup>®</sup> cutlery tray to Kitchen                                                                                                                                                          |
| Building Permit and Water Corporation application fees included                                                                                                       | Laminated Pantry with four shelves to Kitchen                                                                                                                                                                   |
| Termite treatment and certificate                                                                                                                                     | Microwave recess with single power point to Kitchen                                                                                                                                                             |
| Double clay brick construction                                                                                                                                        | Pot drawers to Kitchen                                                                                                                                                                                          |
| 2 course Blueprint Homes range external face bricks                                                                                                                   | Overhead cupboards to Kitchen & Scullery                                                                                                                                                                        |
| Rolled brick joints in cream mortar                                                                                                                                   | 2650mm long x 1200mm wide island bench with waterfall ends to Kitchen                                                                                                                                           |
| Your choice of Blueprint Homes standard COLORBOND® metal roof range                                                                                                   | Soft closing doors and drawers to Kitchen & Scullery                                                                                                                                                            |
| COLORBOND® fascia, downpipes and slotted gutters                                                                                                                      | Two Electrolux 600mm dark stainless steel ovens to Kitchen                                                                                                                                                      |
| 25° roof pitch as standard                                                                                                                                            | Electrolux 900mm black ceramic glass hotplate to Kitchen                                                                                                                                                        |
| H2 treated roof timbers                                                                                                                                               | Electrolux 800mm stainless steel concealed rangehood to Kitchen                                                                                                                                                 |
| R4.0 ceiling insulation to home including Garage (excluding Porch/Portico/Alfresco) Full cavity wall insulation included                                              | European inspired double bowl undermount stainless steel sink to Kitchen & single bowl above<br>mount stainless steel sink to Scullery                                                                          |
| 6mm EnergyTech glazing throughout excluding wet areas                                                                                                                 | Choice of Chrome, Chrome/Black flexible hose, Brushed Gunmetal or Brushed Nickel sink                                                                                                                           |
| Quality Dowell powder-coated aluminium sliding glass doors                                                                                                            | mixers to Kitchen & Scullery                                                                                                                                                                                    |
| Quality Dowell powder-coated aluminium breeze lock windows                                                                                                            | Builders Lifestyle Luxe range splashback to Kitchen and Scullery                                                                                                                                                |
| Flyscreens to all aluminium opening windows and sliding doors                                                                                                         |                                                                                                                                                                                                                 |
| Painting specification includes ceilings and cornice, doors and door frames, eaves,                                                                                   | LAUNDRY, ENSUITE, BATHROOM & POWDER ROOM (IF APPLICABLE)                                                                                                                                                        |
| woodwork and meterbox                                                                                                                                                 | 20mm stone benchtops from Builders Lifestyle Luxe specification to wet areas                                                                                                                                    |
| Feature Front Elevation including acrylic render                                                                                                                      | Crystal White Matt or Diamond White Gloss doors and all exposed edges to Laundry                                                                                                                                |
| Double Garage with 31c high plasterboard ceiling and concrete hardstand                                                                                               | Diamond White Gloss, Portland Ash or Teakwood doors, drawer fronts and all exposed edges<br>to Ensuite, Bathroom & Powder Room                                                                                  |
| Blueprint Homes Lifestyle Luxe range COLORBOND® or FLEXOGRAPHIC auto sectional door<br>with 3 controllers to Garage                                                   | Builders Lifestyle Luxe specification bar style handles to Laundry                                                                                                                                              |
| Up to 6m long full width paved Driveway, Porch/Portico, Alfresco and 1m wide path from                                                                                | Builders Lifestyle Luxe specification aluminium finger grip handles to Ensuite, Bathroom                                                                                                                        |
| Blueprint Homes 60mm Lifestyle Luxe range (with exception of rear Garage designs which<br>include a 2m long Driveway as standard)                                     | & Powder Room Soft closing doors and drawers                                                                                                                                                                    |
| 31c high plasterboard ceilings internally throughout                                                                                                                  | Builders Lifestyle Luxe range wall and floor tiles to Laundry, Ensuite, Ensuite WC, Bathroom ar                                                                                                                 |
| Feature dropped ceilings and/or bulkheads                                                                                                                             | Main WC/Powder Room                                                                                                                                                                                             |
| 10mm plasterboard ceiling to external ceilings Porch/Portico                                                                                                          | Tiled niches/ledges to Ensuite & Bathroom                                                                                                                                                                       |
| 10mm plasterboard 3c recessed ceiling to Alfresco                                                                                                                     | Semi frameless clear glazed shower screen and pivot door to Ensuite/Bathroom                                                                                                                                    |
| 75mm Cove cornice throughout internally & externally including Garage/Porch/Portico                                                                                   | Slimline frame mirrors to Ensuite, Bathroom & Powder Room                                                                                                                                                       |
| 10mm wet area board lining to all wet area walls                                                                                                                      | European inspired 45ltr stainless steel trough to Laundry                                                                                                                                                       |
| 10mm plasterboard lining to all remaining internal walls (excluding Garage)                                                                                           | European inspired above counter china basins to Ensuite, Bathroom & Powder Room                                                                                                                                 |
| 28c high feature aluminium single lite (clear glazed) front door & frame with electronic smart<br>lock handle                                                         | Choice of Chrome, Brushed Gunmetal or Brushed Nickel European inspired shower rails to<br>Ensuite & Bathroom                                                                                                    |
| 28c high aluminium feature sliding doors                                                                                                                              | European inspired full wall faced rimless dual flush china toilet suite with 4 star rating and soft<br>close seat to Ensuite WC and Main WC/Powder Room                                                         |
| 28c high head to all aluminium windows (if applicable)                                                                                                                |                                                                                                                                                                                                                 |
| 2340mm high solidcore flush panel door with timber door frame to Garage & 2340mm high<br>Fibreglass flush panel door with JDS Modular metal door frame to Rear Garage | Choice of Chrome, Brushed Gunmetal or Brushed Nickel European inspired mixers throughou<br>Choice of Chrome, Brushed Gunmetal or Brushed Nickel European inspired double towel rails<br>and toilet roll holders |
| Gainsborough Lifestyle Luxe range door hardware to Garage and Rear Garage doors                                                                                       | Tile insert floor wastes                                                                                                                                                                                        |
| 2340mm high feature single lite (glazed) door and JDS Modular metal door frame internally                                                                             | Hobless showers to Ensuite and Bathroom                                                                                                                                                                         |
| 2340mm high hollowcore flush panel doors and JDS Modular metal door frames<br>elsewhere internally                                                                    | Mitred tiled edges throughout                                                                                                                                                                                   |
| Gainsborough range lever door handles to internal doors                                                                                                               | European inspired 1700mm freestanding bath or inset bath                                                                                                                                                        |
| Choice of framed vinyl/mirrored/Supa Whitekote sliders to Bedroom Robes and Linen                                                                                     |                                                                                                                                                                                                                 |
| Blueprint Homes built-in shelving system (colour: Slate Grey) to Master Suite walk-in robe                                                                            |                                                                                                                                                                                                                 |
| Blueprint Homes built-in shelving system (colour: Slate Grey) to Bedroom Robes                                                                                        |                                                                                                                                                                                                                 |
| Built-in Linen with 4 white lined shelves                                                                                                                             |                                                                                                                                                                                                                 |
| Future connect pack including TV, phone and internet point                                                                                                            |                                                                                                                                                                                                                 |
| Double power points throughout excluding Garage and appliance locations                                                                                               |                                                                                                                                                                                                                 |
| 3 external, 1 Garage ceiling and ample internal light points                                                                                                          |                                                                                                                                                                                                                 |
| Blueprint Homes Lifestyle Luxe range Legrand Arteor light switches and power points                                                                                   |                                                                                                                                                                                                                 |
| Flumed exhaust fan to Ensuite, Ensuite WC, Bathroom and Main WC/Powder Room                                                                                           |                                                                                                                                                                                                                 |
| Hard wired smoke detectors                                                                                                                                            |                                                                                                                                                                                                                 |
| 2 safety switches                                                                                                                                                     |                                                                                                                                                                                                                 |
| Lock and viewing panels to both meter boxes                                                                                                                           |                                                                                                                                                                                                                 |
| Dishwasher provision with cold tap and single power point                                                                                                             |                                                                                                                                                                                                                 |
| Automatic washing machine taps                                                                                                                                        |                                                                                                                                                                                                                 |
| 250L heat pump hot water system                                                                                                                                       |                                                                                                                                                                                                                 |