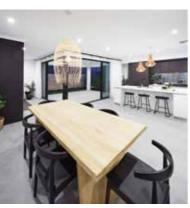

## lifestyle luxe Specification (as displayed)

| STANDARD INCLUSIONS                                                                                                                                                   | KITCHEN & SCULLERY (IF APPLICABLE)                                                                                                                                                                              |
|-----------------------------------------------------------------------------------------------------------------------------------------------------------------------|-----------------------------------------------------------------------------------------------------------------------------------------------------------------------------------------------------------------|
| Home Owners Indemnity insurance                                                                                                                                       | 20mm stone benchtops from Builders Luxury specification                                                                                                                                                         |
| H.I.A. fixed Building Contract                                                                                                                                        | Crystal White Matt, Diamond White Gloss or Diamond White Gloss/Portland Ash doors,                                                                                                                              |
| 7 Star compliant home*                                                                                                                                                | drawer fronts and all exposed edges to Kitchen and Crystal White Matt or Diamond White<br>Gloss to Scullery                                                                                                     |
| 30 year structural guarantee                                                                                                                                          | Builders Lifestyle Luxe specification handles to Kitchen & bar style handles to Scullery                                                                                                                        |
| Re-Peg to site (to new subdivisions)                                                                                                                                  | Pull-out double bin to Kitchen                                                                                                                                                                                  |
| Contour survey completed on your block                                                                                                                                | Double sized Blum <sup>®</sup> cutlery tray to Kitchen                                                                                                                                                          |
| Building Permit and Water Corporation application fees included                                                                                                       | Laminated Pantry with four shelves to Kitchen                                                                                                                                                                   |
| Termite treatment and certificate                                                                                                                                     | Microwave recess with single power point to Kitchen                                                                                                                                                             |
| Double clay brick construction                                                                                                                                        | Pot drawers to Kitchen                                                                                                                                                                                          |
| 2 course Blueprint Homes range external face bricks                                                                                                                   | Overhead cupboards to Kitchen & Scullery                                                                                                                                                                        |
| Rolled brick joints in cream mortar                                                                                                                                   | 2650mm long x 1200mm wide island bench with waterfall ends to Kitchen                                                                                                                                           |
| Your choice of Blueprint Homes standard COLORBOND® metal roof range                                                                                                   | Soft closing doors and drawers to Kitchen & Scullery                                                                                                                                                            |
| COLORBOND® fascia, downpipes and slotted gutters                                                                                                                      | Two Electrolux 600mm dark stainless steel ovens to Kitchen                                                                                                                                                      |
| 25° roof pitch as standard                                                                                                                                            | Electrolux 900mm black ceramic glass hotplate to Kitchen                                                                                                                                                        |
| H2 treated roof timbers                                                                                                                                               | Electrolux 800mm stainless steel concealed rangehood to Kitchen                                                                                                                                                 |
| R4.0 ceiling insulation to home including Garage (excluding Porch/Portico/Alfresco) Full cavity wall insulation included                                              | European inspired double bowl undermount stainless steel sink to Kitchen & single bowl above<br>mount stainless steel sink to Scullery                                                                          |
| 6mm EnergyTech glazing throughout excluding wet areas                                                                                                                 | Choice of Chrome, Chrome/Black flexible hose, Brushed Gunmetal or Brushed Nickel sink                                                                                                                           |
| Quality Dowell powder-coated aluminium sliding glass doors                                                                                                            | mixers to Kitchen & Scullery                                                                                                                                                                                    |
| Quality Dowell powder-coated aluminium breeze lock windows                                                                                                            | Builders Lifestyle Luxe range splashback to Kitchen and Scullery                                                                                                                                                |
| Flyscreens to all aluminium opening windows and sliding doors                                                                                                         |                                                                                                                                                                                                                 |
| Painting specification includes ceilings and cornice, doors and door frames, eaves,                                                                                   | LAUNDRY, ENSUITE, BATHROOM & POWDER ROOM (IF APPLICABLE)                                                                                                                                                        |
| woodwork and meterbox                                                                                                                                                 | 20mm stone benchtops from Builders Lifestyle Luxe specification to wet areas                                                                                                                                    |
| Feature Front Elevation including acrylic render                                                                                                                      | Crystal White Matt or Diamond White Gloss doors and all exposed edges to Laundry                                                                                                                                |
| Double Garage with 31c high plasterboard ceiling and concrete hardstand                                                                                               | Diamond White Gloss, Portland Ash or Teakwood doors, drawer fronts and all exposed edges<br>to Ensuite, Bathroom & Powder Room                                                                                  |
| Blueprint Homes Lifestyle Luxe range COLORBOND® or FLEXOGRAPHIC auto sectional door<br>with 3 controllers to Garage                                                   | Builders Lifestyle Luxe specification bar style handles to Laundry                                                                                                                                              |
| Up to 6m long full width paved Driveway, Porch/Portico, Alfresco and 1m wide path from                                                                                | Builders Lifestyle Luxe specification aluminium finger grip handles to Ensuite, Bathroom                                                                                                                        |
| Blueprint Homes 60mm Lifestyle Luxe range (with exception of rear Garage designs which<br>include a 2m long Driveway as standard)                                     | & Powder Room Soft closing doors and drawers                                                                                                                                                                    |
| 31c high plasterboard ceilings internally throughout                                                                                                                  | Builders Lifestyle Luxe range wall and floor tiles to Laundry, Ensuite, Ensuite WC, Bathroom ar                                                                                                                 |
| Feature dropped ceilings and/or bulkheads                                                                                                                             | Main WC/Powder Room                                                                                                                                                                                             |
| 10mm plasterboard ceiling to external ceilings Porch/Portico                                                                                                          | Tiled niches/ledges to Ensuite & Bathroom                                                                                                                                                                       |
| 10mm plasterboard 3c recessed ceiling to Alfresco                                                                                                                     | Semi frameless clear glazed shower screen and pivot door to Ensuite/Bathroom                                                                                                                                    |
| 75mm Cove cornice throughout internally & externally including Garage/Porch/Portico                                                                                   | Slimline frame mirrors to Ensuite, Bathroom & Powder Room                                                                                                                                                       |
| 10mm wet area board lining to all wet area walls                                                                                                                      | European inspired 45ltr stainless steel trough to Laundry                                                                                                                                                       |
| 10mm plasterboard lining to all remaining internal walls (excluding Garage)                                                                                           | European inspired above counter china basins to Ensuite, Bathroom & Powder Room                                                                                                                                 |
| 28c high feature aluminium single lite (clear glazed) front door & frame with electronic smart<br>lock handle                                                         | Choice of Chrome, Brushed Gunmetal or Brushed Nickel European inspired shower rails to<br>Ensuite & Bathroom                                                                                                    |
| 28c high aluminium feature sliding doors                                                                                                                              | European inspired full wall faced rimless dual flush china toilet suite with 4 star rating and soft<br>close seat to Ensuite WC and Main WC/Powder Room                                                         |
| 28c high head to all aluminium windows (if applicable)                                                                                                                |                                                                                                                                                                                                                 |
| 2340mm high solidcore flush panel door with timber door frame to Garage & 2340mm high<br>Fibreglass flush panel door with JDS Modular metal door frame to Rear Garage | Choice of Chrome, Brushed Gunmetal or Brushed Nickel European inspired mixers throughou<br>Choice of Chrome, Brushed Gunmetal or Brushed Nickel European inspired double towel rails<br>and toilet roll holders |
| Gainsborough Lifestyle Luxe range door hardware to Garage and Rear Garage doors                                                                                       | Tile insert floor wastes                                                                                                                                                                                        |
| 2340mm high feature single lite (glazed) door and JDS Modular metal door frame internally                                                                             | Hobless showers to Ensuite and Bathroom                                                                                                                                                                         |
| 2340mm high hollowcore flush panel doors and JDS Modular metal door frames<br>elsewhere internally                                                                    | Mitred tiled edges throughout                                                                                                                                                                                   |
| Gainsborough range lever door handles to internal doors                                                                                                               | European inspired 1700mm freestanding bath or inset bath                                                                                                                                                        |
| Choice of framed vinyl/mirrored/Supa Whitekote sliders to Bedroom Robes and Linen                                                                                     |                                                                                                                                                                                                                 |
| Blueprint Homes built-in shelving system (colour: Slate Grey) to Master Suite walk-in robe                                                                            |                                                                                                                                                                                                                 |
| Blueprint Homes built-in shelving system (colour: Slate Grey) to Bedroom Robes                                                                                        |                                                                                                                                                                                                                 |
| Built-in Linen with 4 white lined shelves                                                                                                                             |                                                                                                                                                                                                                 |
| Future connect pack including TV, phone and internet point                                                                                                            |                                                                                                                                                                                                                 |
| Double power points throughout excluding Garage and appliance locations                                                                                               |                                                                                                                                                                                                                 |
| 3 external, 1 Garage ceiling and ample internal light points                                                                                                          |                                                                                                                                                                                                                 |
| Blueprint Homes Lifestyle Luxe range Legrand Arteor light switches and power points                                                                                   |                                                                                                                                                                                                                 |
| Flumed exhaust fan to Ensuite, Ensuite WC, Bathroom and Main WC/Powder Room                                                                                           |                                                                                                                                                                                                                 |
| Hard wired smoke detectors                                                                                                                                            |                                                                                                                                                                                                                 |
| 2 safety switches                                                                                                                                                     |                                                                                                                                                                                                                 |
| Lock and viewing panels to both meter boxes                                                                                                                           |                                                                                                                                                                                                                 |
| Dishwasher provision with cold tap and single power point                                                                                                             |                                                                                                                                                                                                                 |
| Automatic washing machine taps                                                                                                                                        |                                                                                                                                                                                                                 |
| 250L heat pump hot water system                                                                                                                                       |                                                                                                                                                                                                                 |