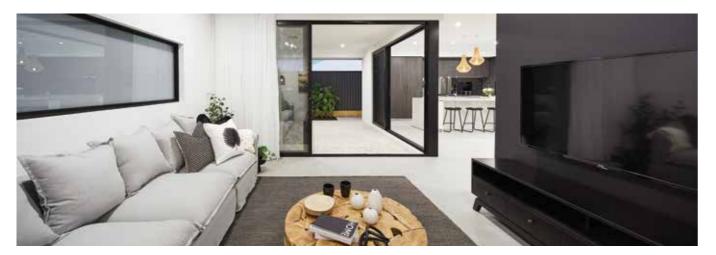

## lifestyle luxe Specification (as displayed)

| STANDARD INCLUSIONS                                                                                                                                                   | KITCHEN & SCULLERY (IF APPLICABLE)                                                                                                                                                                              |
|-----------------------------------------------------------------------------------------------------------------------------------------------------------------------|-----------------------------------------------------------------------------------------------------------------------------------------------------------------------------------------------------------------|
| Home Owners Indemnity insurance                                                                                                                                       | 20mm stone benchtops from Builders Luxury specification                                                                                                                                                         |
| H.I.A. fixed Building Contract                                                                                                                                        | Crystal White Matt, Diamond White Gloss or Diamond White Gloss/Portland Ash doors,                                                                                                                              |
| 7 Star compliant home*                                                                                                                                                | drawer fronts and all exposed edges to Kitchen and Crystal White Matt or Diamond White<br>Gloss to Scullery                                                                                                     |
| 30 year structural guarantee                                                                                                                                          | Builders Lifestyle Luxe specification handles to Kitchen & bar style handles to Scullery                                                                                                                        |
| Re-Peg to site (to new subdivisions)                                                                                                                                  | Pull-out double bin to Kitchen                                                                                                                                                                                  |
| Contour survey completed on your block                                                                                                                                | Double sized Blum <sup>®</sup> cutlery tray to Kitchen                                                                                                                                                          |
| Building Permit and Water Corporation application fees included                                                                                                       | Laminated Pantry with four shelves to Kitchen                                                                                                                                                                   |
| Termite treatment and certificate                                                                                                                                     | Microwave recess with single power point to Kitchen                                                                                                                                                             |
| Double clay brick construction                                                                                                                                        | Pot drawers to Kitchen                                                                                                                                                                                          |
| 2 course Blueprint Homes range external face bricks                                                                                                                   | Overhead cupboards to Kitchen & Scullery                                                                                                                                                                        |
| Rolled brick joints in cream mortar                                                                                                                                   | 2650mm long x 1200mm wide island bench with waterfall ends to Kitchen                                                                                                                                           |
| Your choice of Blueprint Homes standard COLORBOND® metal roof range                                                                                                   | Soft closing doors and drawers to Kitchen & Scullery                                                                                                                                                            |
| COLORBOND® fascia, downpipes and slotted gutters                                                                                                                      | Two Electrolux 600mm dark stainless steel ovens to Kitchen                                                                                                                                                      |
| 25° roof pitch as standard                                                                                                                                            | Electrolux 900mm black ceramic glass hotplate to Kitchen                                                                                                                                                        |
| H2 treated roof timbers                                                                                                                                               | Electrolux 800mm stainless steel concealed rangehood to Kitchen                                                                                                                                                 |
| R4.0 ceiling insulation to home including Garage (excluding Porch/Portico/Alfresco) Full cavity wall insulation included                                              | European inspired double bowl undermount stainless steel sink to Kitchen & single bowl above<br>mount stainless steel sink to Scullery                                                                          |
| 6mm EnergyTech glazing throughout excluding wet areas                                                                                                                 | Choice of Chrome, Chrome/Black flexible hose, Brushed Gunmetal or Brushed Nickel sink                                                                                                                           |
| Quality Dowell powder-coated aluminium sliding glass doors                                                                                                            | mixers to Kitchen & Scullery                                                                                                                                                                                    |
| Quality Dowell powder-coated aluminium breeze lock windows                                                                                                            | Builders Lifestyle Luxe range splashback to Kitchen and Scullery                                                                                                                                                |
| Flyscreens to all aluminium opening windows and sliding doors                                                                                                         |                                                                                                                                                                                                                 |
| Painting specification includes ceilings and cornice, doors and door frames, eaves,                                                                                   | LAUNDRY, ENSUITE, BATHROOM & POWDER ROOM (IF APPLICABLE)                                                                                                                                                        |
| woodwork and meterbox                                                                                                                                                 | 20mm stone benchtops from Builders Lifestyle Luxe specification to wet areas                                                                                                                                    |
| Feature Front Elevation including acrylic render                                                                                                                      | Crystal White Matt or Diamond White Gloss doors and all exposed edges to Laundry                                                                                                                                |
| Double Garage with 31c high plasterboard ceiling and concrete hardstand                                                                                               | Diamond White Gloss, Portland Ash or Teakwood doors, drawer fronts and all exposed edges<br>to Ensuite, Bathroom & Powder Room                                                                                  |
| Blueprint Homes Lifestyle Luxe range COLORBOND® or FLEXOGRAPHIC auto sectional door<br>with 3 controllers to Garage                                                   | Builders Lifestyle Luxe specification bar style handles to Laundry                                                                                                                                              |
| Up to 6m long full width paved Driveway, Porch/Portico, Alfresco and 1m wide path from                                                                                | Builders Lifestyle Luxe specification aluminium finger grip handles to Ensuite, Bathroom                                                                                                                        |
| Blueprint Homes 60mm Lifestyle Luxe range (with exception of rear Garage designs which<br>include a 2m long Driveway as standard)                                     | & Powder Room Soft closing doors and drawers                                                                                                                                                                    |
| 31c high plasterboard ceilings internally throughout                                                                                                                  | Builders Lifestyle Luxe range wall and floor tiles to Laundry, Ensuite, Ensuite WC, Bathroom ar                                                                                                                 |
| Feature dropped ceilings and/or bulkheads                                                                                                                             | Main WC/Powder Room                                                                                                                                                                                             |
| 10mm plasterboard ceiling to external ceilings Porch/Portico                                                                                                          | Tiled niches/ledges to Ensuite & Bathroom                                                                                                                                                                       |
| 10mm plasterboard 3c recessed ceiling to Alfresco                                                                                                                     | Semi frameless clear glazed shower screen and pivot door to Ensuite/Bathroom                                                                                                                                    |
| 75mm Cove cornice throughout internally & externally including Garage/Porch/Portico                                                                                   | Slimline frame mirrors to Ensuite, Bathroom & Powder Room                                                                                                                                                       |
| 10mm wet area board lining to all wet area walls                                                                                                                      | European inspired 45ltr stainless steel trough to Laundry                                                                                                                                                       |
| 10mm plasterboard lining to all remaining internal walls (excluding Garage)                                                                                           | European inspired above counter china basins to Ensuite, Bathroom & Powder Room                                                                                                                                 |
| 28c high feature aluminium single lite (clear glazed) front door & frame with electronic smart<br>lock handle                                                         | Choice of Chrome, Brushed Gunmetal or Brushed Nickel European inspired shower rails to<br>Ensuite & Bathroom                                                                                                    |
| 28c high aluminium feature sliding doors                                                                                                                              | European inspired full wall faced rimless dual flush china toilet suite with 4 star rating and soft<br>close seat to Ensuite WC and Main WC/Powder Room                                                         |
| 28c high head to all aluminium windows (if applicable)                                                                                                                |                                                                                                                                                                                                                 |
| 2340mm high solidcore flush panel door with timber door frame to Garage & 2340mm high<br>Fibreglass flush panel door with JDS Modular metal door frame to Rear Garage | Choice of Chrome, Brushed Gunmetal or Brushed Nickel European inspired mixers throughou<br>Choice of Chrome, Brushed Gunmetal or Brushed Nickel European inspired double towel rails<br>and toilet roll holders |
| Gainsborough Lifestyle Luxe range door hardware to Garage and Rear Garage doors                                                                                       | Tile insert floor wastes                                                                                                                                                                                        |
| 2340mm high feature single lite (glazed) door and JDS Modular metal door frame internally                                                                             | Hobless showers to Ensuite and Bathroom                                                                                                                                                                         |
| 2340mm high hollowcore flush panel doors and JDS Modular metal door frames<br>elsewhere internally                                                                    | Mitred tiled edges throughout                                                                                                                                                                                   |
| Gainsborough range lever door handles to internal doors                                                                                                               | European inspired 1700mm freestanding bath or inset bath                                                                                                                                                        |
| Choice of framed vinyl/mirrored/Supa Whitekote sliders to Bedroom Robes and Linen                                                                                     |                                                                                                                                                                                                                 |
| Blueprint Homes built-in shelving system (colour: Slate Grey) to Master Suite walk-in robe                                                                            |                                                                                                                                                                                                                 |
| Blueprint Homes built-in shelving system (colour: Slate Grey) to Bedroom Robes                                                                                        |                                                                                                                                                                                                                 |
| Built-in Linen with 4 white lined shelves                                                                                                                             |                                                                                                                                                                                                                 |
| Future connect pack including TV, phone and internet point                                                                                                            |                                                                                                                                                                                                                 |
| Double power points throughout excluding Garage and appliance locations                                                                                               |                                                                                                                                                                                                                 |
| 3 external, 1 Garage ceiling and ample internal light points                                                                                                          |                                                                                                                                                                                                                 |
| Blueprint Homes Lifestyle Luxe range Legrand Arteor light switches and power points                                                                                   |                                                                                                                                                                                                                 |
| Flumed exhaust fan to Ensuite, Ensuite WC, Bathroom and Main WC/Powder Room                                                                                           |                                                                                                                                                                                                                 |
| Hard wired smoke detectors                                                                                                                                            |                                                                                                                                                                                                                 |
| 2 safety switches                                                                                                                                                     |                                                                                                                                                                                                                 |
| Lock and viewing panels to both meter boxes                                                                                                                           |                                                                                                                                                                                                                 |
| Dishwasher provision with cold tap and single power point                                                                                                             |                                                                                                                                                                                                                 |
| Automatic washing machine taps                                                                                                                                        |                                                                                                                                                                                                                 |
| 250L heat pump hot water system                                                                                                                                       |                                                                                                                                                                                                                 |