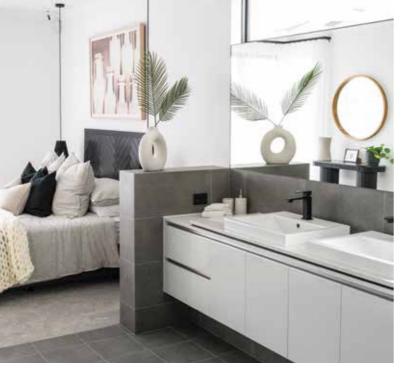

## lifestyle luxe Specification (as displayed)

| STANDARD INCLUSIONS                                                                                                                                                   | KITCHEN & SCULLERY (IF APPLICABLE)                                                                                                                                                                              |
|-----------------------------------------------------------------------------------------------------------------------------------------------------------------------|-----------------------------------------------------------------------------------------------------------------------------------------------------------------------------------------------------------------|
| Home Owners Indemnity insurance                                                                                                                                       | 20mm stone benchtops from Builders Luxury specification                                                                                                                                                         |
| H.I.A. fixed Building Contract                                                                                                                                        | Crystal White Matt, Diamond White Gloss or Diamond White Gloss/Portland Ash doors,                                                                                                                              |
| 7 Star compliant home*                                                                                                                                                | drawer fronts and all exposed edges to Kitchen and Crystal White Matt or Diamond White<br>Gloss to Scullery                                                                                                     |
| 30 year structural guarantee                                                                                                                                          | Builders Lifestyle Luxe specification handles to Kitchen & bar style handles to Scullery                                                                                                                        |
| Re-Peg to site (to new subdivisions)                                                                                                                                  | Pull-out double bin to Kitchen                                                                                                                                                                                  |
| Contour survey completed on your block                                                                                                                                | Double sized Blum <sup>®</sup> cutlery tray to Kitchen                                                                                                                                                          |
| Building Permit and Water Corporation application fees included                                                                                                       | Laminated Pantry with four shelves to Kitchen                                                                                                                                                                   |
| Termite treatment and certificate                                                                                                                                     | Microwave recess with single power point to Kitchen                                                                                                                                                             |
| Double clay brick construction                                                                                                                                        | Pot drawers to Kitchen                                                                                                                                                                                          |
| 2 course Blueprint Homes range external face bricks                                                                                                                   | Overhead cupboards to Kitchen & Scullery                                                                                                                                                                        |
| Rolled brick joints in cream mortar                                                                                                                                   | 2650mm long x 1200mm wide island bench with waterfall ends to Kitchen                                                                                                                                           |
| Your choice of Blueprint Homes standard COLORBOND® metal roof range                                                                                                   | Soft closing doors and drawers to Kitchen & Scullery                                                                                                                                                            |
| COLORBOND® fascia, downpipes and slotted gutters                                                                                                                      | Two Electrolux 600mm dark stainless steel ovens to Kitchen                                                                                                                                                      |
| 25° roof pitch as standard                                                                                                                                            | Electrolux 900mm black ceramic glass hotplate to Kitchen                                                                                                                                                        |
| H2 treated roof timbers                                                                                                                                               | Electrolux 800mm stainless steel concealed rangehood to Kitchen                                                                                                                                                 |
| R4.0 ceiling insulation to home including Garage (excluding Porch/Portico/Alfresco) Full cavity wall insulation included                                              | European inspired double bowl undermount stainless steel sink to Kitchen & single bowl above<br>mount stainless steel sink to Scullery                                                                          |
| 6mm EnergyTech glazing throughout excluding wet areas                                                                                                                 | Choice of Chrome, Chrome/Black flexible hose, Brushed Gunmetal or Brushed Nickel sink                                                                                                                           |
| Quality Dowell powder-coated aluminium sliding glass doors                                                                                                            | mixers to Kitchen & Scullery                                                                                                                                                                                    |
| Quality Dowell powder-coated aluminium breeze lock windows                                                                                                            | Builders Lifestyle Luxe range splashback to Kitchen and Scullery                                                                                                                                                |
| Flyscreens to all aluminium opening windows and sliding doors                                                                                                         |                                                                                                                                                                                                                 |
| Painting specification includes ceilings and cornice, doors and door frames, eaves,                                                                                   | LAUNDRY, ENSUITE, BATHROOM & POWDER ROOM (IF APPLICABLE)                                                                                                                                                        |
| woodwork and meterbox                                                                                                                                                 | 20mm stone benchtops from Builders Lifestyle Luxe specification to wet areas                                                                                                                                    |
| Feature Front Elevation including acrylic render                                                                                                                      | Crystal White Matt or Diamond White Gloss doors and all exposed edges to Laundry                                                                                                                                |
| Double Garage with 31c high plasterboard ceiling and concrete hardstand                                                                                               | Diamond White Gloss, Portland Ash or Teakwood doors, drawer fronts and all exposed edges<br>to Ensuite, Bathroom & Powder Room                                                                                  |
| Blueprint Homes Lifestyle Luxe range COLORBOND® or FLEXOGRAPHIC auto sectional door<br>with 3 controllers to Garage                                                   | Builders Lifestyle Luxe specification bar style handles to Laundry                                                                                                                                              |
| Up to 6m long full width paved Driveway, Porch/Portico, Alfresco and 1m wide path from                                                                                | Builders Lifestyle Luxe specification aluminium finger grip handles to Ensuite, Bathroom                                                                                                                        |
| Blueprint Homes 60mm Lifestyle Luxe range (with exception of rear Garage designs which<br>include a 2m long Driveway as standard)                                     | & Powder Room Soft closing doors and drawers                                                                                                                                                                    |
| 31c high plasterboard ceilings internally throughout                                                                                                                  | Builders Lifestyle Luxe range wall and floor tiles to Laundry, Ensuite, Ensuite WC, Bathroom ar                                                                                                                 |
| Feature dropped ceilings and/or bulkheads                                                                                                                             | Main WC/Powder Room                                                                                                                                                                                             |
| 10mm plasterboard ceiling to external ceilings Porch/Portico                                                                                                          | Tiled niches/ledges to Ensuite & Bathroom                                                                                                                                                                       |
| 10mm plasterboard 3c recessed ceiling to Alfresco                                                                                                                     | Semi frameless clear glazed shower screen and pivot door to Ensuite/Bathroom                                                                                                                                    |
| 75mm Cove cornice throughout internally & externally including Garage/Porch/Portico                                                                                   | Slimline frame mirrors to Ensuite, Bathroom & Powder Room                                                                                                                                                       |
| 10mm wet area board lining to all wet area walls                                                                                                                      | European inspired 45ltr stainless steel trough to Laundry                                                                                                                                                       |
| 10mm plasterboard lining to all remaining internal walls (excluding Garage)                                                                                           | European inspired above counter china basins to Ensuite, Bathroom & Powder Room                                                                                                                                 |
| 28c high feature aluminium single lite (clear glazed) front door & frame with electronic smart<br>lock handle                                                         | Choice of Chrome, Brushed Gunmetal or Brushed Nickel European inspired shower rails to<br>Ensuite & Bathroom                                                                                                    |
| 28c high aluminium feature sliding doors                                                                                                                              | European inspired full wall faced rimless dual flush china toilet suite with 4 star rating and soft<br>close seat to Ensuite WC and Main WC/Powder Room                                                         |
| 28c high head to all aluminium windows (if applicable)                                                                                                                |                                                                                                                                                                                                                 |
| 2340mm high solidcore flush panel door with timber door frame to Garage & 2340mm high<br>Fibreglass flush panel door with JDS Modular metal door frame to Rear Garage | Choice of Chrome, Brushed Gunmetal or Brushed Nickel European inspired mixers throughou<br>Choice of Chrome, Brushed Gunmetal or Brushed Nickel European inspired double towel rails<br>and toilet roll holders |
| Gainsborough Lifestyle Luxe range door hardware to Garage and Rear Garage doors                                                                                       | Tile insert floor wastes                                                                                                                                                                                        |
| 2340mm high feature single lite (glazed) door and JDS Modular metal door frame internally                                                                             | Hobless showers to Ensuite and Bathroom                                                                                                                                                                         |
| 2340mm high hollowcore flush panel doors and JDS Modular metal door frames<br>elsewhere internally                                                                    | Mitred tiled edges throughout                                                                                                                                                                                   |
| Gainsborough range lever door handles to internal doors                                                                                                               | European inspired 1700mm freestanding bath or inset bath                                                                                                                                                        |
| Choice of framed vinyl/mirrored/Supa Whitekote sliders to Bedroom Robes and Linen                                                                                     |                                                                                                                                                                                                                 |
| Blueprint Homes built-in shelving system (colour: Slate Grey) to Master Suite walk-in robe                                                                            |                                                                                                                                                                                                                 |
| Blueprint Homes built-in shelving system (colour: Slate Grey) to Bedroom Robes                                                                                        |                                                                                                                                                                                                                 |
| Built-in Linen with 4 white lined shelves                                                                                                                             |                                                                                                                                                                                                                 |
| Future connect pack including TV, phone and internet point                                                                                                            |                                                                                                                                                                                                                 |
| Double power points throughout excluding Garage and appliance locations                                                                                               |                                                                                                                                                                                                                 |
| 3 external, 1 Garage ceiling and ample internal light points                                                                                                          |                                                                                                                                                                                                                 |
| Blueprint Homes Lifestyle Luxe range Legrand Arteor light switches and power points                                                                                   |                                                                                                                                                                                                                 |
| Flumed exhaust fan to Ensuite, Ensuite WC, Bathroom and Main WC/Powder Room                                                                                           |                                                                                                                                                                                                                 |
| Hard wired smoke detectors                                                                                                                                            |                                                                                                                                                                                                                 |
| 2 safety switches                                                                                                                                                     |                                                                                                                                                                                                                 |
| Lock and viewing panels to both meter boxes                                                                                                                           |                                                                                                                                                                                                                 |
| Dishwasher provision with cold tap and single power point                                                                                                             |                                                                                                                                                                                                                 |
| Automatic washing machine taps                                                                                                                                        |                                                                                                                                                                                                                 |
| 250L heat pump hot water system                                                                                                                                       |                                                                                                                                                                                                                 |