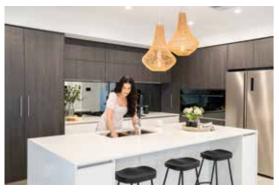

## lifestyle luxe Specification (as displayed)

| STANDARD INCLUSIONS                                                                                                                                                   | KITCHEN & SCULLERY (IF APPLICABLE)                                                                                                                                                                              |
|-----------------------------------------------------------------------------------------------------------------------------------------------------------------------|-----------------------------------------------------------------------------------------------------------------------------------------------------------------------------------------------------------------|
| Home Owners Indemnity insurance                                                                                                                                       | 20mm stone benchtops from Builders Luxury specification                                                                                                                                                         |
| H.I.A. fixed Building Contract                                                                                                                                        | Crystal White Matt, Diamond White Gloss or Diamond White Gloss/Portland Ash doors,                                                                                                                              |
| 7 Star compliant home*                                                                                                                                                | drawer fronts and all exposed edges to Kitchen and Crystal White Matt or Diamond White<br>Gloss to Scullery                                                                                                     |
| 30 year structural guarantee                                                                                                                                          | Builders Lifestyle Luxe specification handles to Kitchen & bar style handles to Scullery                                                                                                                        |
| Re-Peg to site (to new subdivisions)                                                                                                                                  | Pull-out double bin to Kitchen                                                                                                                                                                                  |
| Contour survey completed on your block                                                                                                                                | Double sized Blum <sup>®</sup> cutlery tray to Kitchen                                                                                                                                                          |
| Building Permit and Water Corporation application fees included                                                                                                       | Laminated Pantry with four shelves to Kitchen                                                                                                                                                                   |
| Termite treatment and certificate                                                                                                                                     | Microwave recess with single power point to Kitchen                                                                                                                                                             |
| Double clay brick construction                                                                                                                                        | Pot drawers to Kitchen                                                                                                                                                                                          |
| 2 course Blueprint Homes range external face bricks                                                                                                                   | Overhead cupboards to Kitchen & Scullery                                                                                                                                                                        |
| Rolled brick joints in cream mortar                                                                                                                                   | 2650mm long x 1200mm wide island bench with waterfall ends to Kitchen                                                                                                                                           |
| Your choice of Blueprint Homes standard COLORBOND® metal roof range                                                                                                   | Soft closing doors and drawers to Kitchen & Scullery                                                                                                                                                            |
| COLORBOND® fascia, downpipes and slotted gutters                                                                                                                      | Two Electrolux 600mm dark stainless steel ovens to Kitchen                                                                                                                                                      |
| 25° roof pitch as standard                                                                                                                                            | Electrolux 900mm black ceramic glass hotplate to Kitchen                                                                                                                                                        |
| H2 treated roof timbers                                                                                                                                               | Electrolux 800mm stainless steel concealed rangehood to Kitchen                                                                                                                                                 |
| R4.0 ceiling insulation to home including Garage (excluding Porch/Portico/Alfresco) Full cavity wall insulation included                                              | European inspired double bowl undermount stainless steel sink to Kitchen & single bowl above<br>mount stainless steel sink to Scullery                                                                          |
| 6mm EnergyTech glazing throughout excluding wet areas                                                                                                                 | Choice of Chrome, Chrome/Black flexible hose, Brushed Gunmetal or Brushed Nickel sink                                                                                                                           |
| Quality Dowell powder-coated aluminium sliding glass doors                                                                                                            | mixers to Kitchen & Scullery                                                                                                                                                                                    |
| Quality Dowell powder-coated aluminium breeze lock windows                                                                                                            | Builders Lifestyle Luxe range splashback to Kitchen and Scullery                                                                                                                                                |
| Flyscreens to all aluminium opening windows and sliding doors                                                                                                         |                                                                                                                                                                                                                 |
| Painting specification includes ceilings and cornice, doors and door frames, eaves,                                                                                   | LAUNDRY, ENSUITE, BATHROOM & POWDER ROOM (IF APPLICABLE)                                                                                                                                                        |
| woodwork and meterbox                                                                                                                                                 | 20mm stone benchtops from Builders Lifestyle Luxe specification to wet areas                                                                                                                                    |
| Feature Front Elevation including acrylic render                                                                                                                      | Crystal White Matt or Diamond White Gloss doors and all exposed edges to Laundry                                                                                                                                |
| Double Garage with 31c high plasterboard ceiling and concrete hardstand                                                                                               | Diamond White Gloss, Portland Ash or Teakwood doors, drawer fronts and all exposed edges<br>to Ensuite, Bathroom & Powder Room                                                                                  |
| Blueprint Homes Lifestyle Luxe range COLORBOND® or FLEXOGRAPHIC auto sectional door<br>with 3 controllers to Garage                                                   | Builders Lifestyle Luxe specification bar style handles to Laundry                                                                                                                                              |
| Up to 6m long full width paved Driveway, Porch/Portico, Alfresco and 1m wide path from                                                                                | Builders Lifestyle Luxe specification aluminium finger grip handles to Ensuite, Bathroom                                                                                                                        |
| Blueprint Homes 60mm Lifestyle Luxe range (with exception of rear Garage designs which<br>include a 2m long Driveway as standard)                                     | & Powder Room Soft closing doors and drawers                                                                                                                                                                    |
| 31c high plasterboard ceilings internally throughout                                                                                                                  | Builders Lifestyle Luxe range wall and floor tiles to Laundry, Ensuite, Ensuite WC, Bathroom ar                                                                                                                 |
| Feature dropped ceilings and/or bulkheads                                                                                                                             | Main WC/Powder Room                                                                                                                                                                                             |
| 10mm plasterboard ceiling to external ceilings Porch/Portico                                                                                                          | Tiled niches/ledges to Ensuite & Bathroom                                                                                                                                                                       |
| 10mm plasterboard 3c recessed ceiling to Alfresco                                                                                                                     | Semi frameless clear glazed shower screen and pivot door to Ensuite/Bathroom                                                                                                                                    |
| 75mm Cove cornice throughout internally & externally including Garage/Porch/Portico                                                                                   | Slimline frame mirrors to Ensuite, Bathroom & Powder Room                                                                                                                                                       |
| 10mm wet area board lining to all wet area walls                                                                                                                      | European inspired 45ltr stainless steel trough to Laundry                                                                                                                                                       |
| 10mm plasterboard lining to all remaining internal walls (excluding Garage)                                                                                           | European inspired above counter china basins to Ensuite, Bathroom & Powder Room                                                                                                                                 |
| 28c high feature aluminium single lite (clear glazed) front door & frame with electronic smart<br>lock handle                                                         | Choice of Chrome, Brushed Gunmetal or Brushed Nickel European inspired shower rails to<br>Ensuite & Bathroom                                                                                                    |
| 28c high aluminium feature sliding doors                                                                                                                              | European inspired full wall faced rimless dual flush china toilet suite with 4 star rating and soft<br>close seat to Ensuite WC and Main WC/Powder Room                                                         |
| 28c high head to all aluminium windows (if applicable)                                                                                                                |                                                                                                                                                                                                                 |
| 2340mm high solidcore flush panel door with timber door frame to Garage & 2340mm high<br>Fibreglass flush panel door with JDS Modular metal door frame to Rear Garage | Choice of Chrome, Brushed Gunmetal or Brushed Nickel European inspired mixers throughou<br>Choice of Chrome, Brushed Gunmetal or Brushed Nickel European inspired double towel rails<br>and toilet roll holders |
| Gainsborough Lifestyle Luxe range door hardware to Garage and Rear Garage doors                                                                                       | Tile insert floor wastes                                                                                                                                                                                        |
| 2340mm high feature single lite (glazed) door and JDS Modular metal door frame internally                                                                             | Hobless showers to Ensuite and Bathroom                                                                                                                                                                         |
| 2340mm high hollowcore flush panel doors and JDS Modular metal door frames<br>elsewhere internally                                                                    | Mitred tiled edges throughout                                                                                                                                                                                   |
| Gainsborough range lever door handles to internal doors                                                                                                               | European inspired 1700mm freestanding bath or inset bath                                                                                                                                                        |
| Choice of framed vinyl/mirrored/Supa Whitekote sliders to Bedroom Robes and Linen                                                                                     |                                                                                                                                                                                                                 |
| Blueprint Homes built-in shelving system (colour: Slate Grey) to Master Suite walk-in robe                                                                            |                                                                                                                                                                                                                 |
| Blueprint Homes built-in shelving system (colour: Slate Grey) to Bedroom Robes                                                                                        |                                                                                                                                                                                                                 |
| Built-in Linen with 4 white lined shelves                                                                                                                             |                                                                                                                                                                                                                 |
| Future connect pack including TV, phone and internet point                                                                                                            |                                                                                                                                                                                                                 |
| Double power points throughout excluding Garage and appliance locations                                                                                               |                                                                                                                                                                                                                 |
| 3 external, 1 Garage ceiling and ample internal light points                                                                                                          |                                                                                                                                                                                                                 |
| Blueprint Homes Lifestyle Luxe range Legrand Arteor light switches and power points                                                                                   |                                                                                                                                                                                                                 |
| Flumed exhaust fan to Ensuite, Ensuite WC, Bathroom and Main WC/Powder Room                                                                                           |                                                                                                                                                                                                                 |
| Hard wired smoke detectors                                                                                                                                            |                                                                                                                                                                                                                 |
| 2 safety switches                                                                                                                                                     |                                                                                                                                                                                                                 |
| Lock and viewing panels to both meter boxes                                                                                                                           |                                                                                                                                                                                                                 |
| Dishwasher provision with cold tap and single power point                                                                                                             |                                                                                                                                                                                                                 |
| Automatic washing machine taps                                                                                                                                        |                                                                                                                                                                                                                 |
| 250L heat pump hot water system                                                                                                                                       |                                                                                                                                                                                                                 |