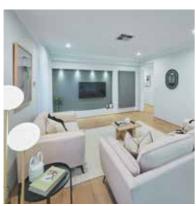

## VITAL STATS

Living area 205m<sup>2</sup> (including Alfresco)

Total area 254m<sup>2</sup> (excluding eaves)

Scale 1:100

|                                       | D INCLUSIONS                                                                                                                                 |
|---------------------------------------|----------------------------------------------------------------------------------------------------------------------------------------------|
|                                       | ers Indemnity insurance                                                                                                                      |
|                                       | Building Contract                                                                                                                            |
|                                       | liant home*                                                                                                                                  |
| 30 year stru                          | uctural guarantee                                                                                                                            |
| Re-Peg to s                           | site (to new subdivisions)                                                                                                                   |
| Contour sur                           | rvey completed on your block                                                                                                                 |
| Building Per                          | rmit and Water Corporation application fees included                                                                                         |
| Termite trea                          | atment and certificate                                                                                                                       |
| Double clay                           | / brick construction                                                                                                                         |
| 2 course Blu                          | ueprint Homes range external face bricks                                                                                                     |
| Rolled brick                          | cjoints in cream mortar                                                                                                                      |
| Your choice                           | of Builder's specification COLORBOND® metal roof range                                                                                       |
| COLORBON                              | ND® fascia, downpipes and slotted gutters                                                                                                    |
|                                       | ch as standard                                                                                                                               |
| H2 treated                            | roof timbers                                                                                                                                 |
| R4.0 ceilina                          | insulation to home including Garage                                                                                                          |
|                                       | vall insulation included                                                                                                                     |
|                                       | ecification includes ceilings and cornice, doors and door frames, eaves, woodwork                                                            |
| and meterb                            |                                                                                                                                              |
| Feature Fro                           | nt Elevation                                                                                                                                 |
|                                       | ter to Front Elevation (including Verandah piers) and Rear Elevation (including<br>ar) (excludes Garage internally and Garage zero lot wall) |
|                                       | ydale range painted weatherboards to section of Front Elevation                                                                              |
|                                       | ydale range external tile cladding to section of Front Elevation                                                                             |
|                                       | age with 31c high 10mm plasterboard ceiling and concrete hardstand                                                                           |
|                                       | ydale Sunshine range auto sectional door with 3 controllers to Garage                                                                        |
|                                       | ing full width paved Driveway, Verandah/Portico/Porch, Alfresco and 1m wide path                                                             |
| (from Builde                          | res 60mm Display range) (with exception of rear Garage designs which include a 2r<br>vay as standard)                                        |
| 31c high cei                          | ilings as displayed                                                                                                                          |
| Dropped ce                            | iling to Kitchen, Scullery and Bedroom 1 WIR area                                                                                            |
| 10mm plast                            | erboard 3c recessed ceiling to Alfresco                                                                                                      |
|                                       | osswood lining to Verandah ceiling (with matching trim as required)                                                                          |
|                                       | splay range cornice throughout internally including Alfresco and Garage                                                                      |
|                                       | ing to all internal walls (excluding Garage and full height wall tiling areas)                                                               |
|                                       | vell powder-coated aluminium sliding glass doors                                                                                             |
|                                       | vell powder-coated aluminium breeze lock windows                                                                                             |
| -                                     |                                                                                                                                              |
|                                       | to all aluminium opening windows and sliding doors                                                                                           |
|                                       | r glazing to windows and sliding doors excluding wet areas as required to meet 7 Star                                                        |
|                                       | 020mm wide aluminium single lite (clear glass) door and frame to Front Entry                                                                 |
| -                                     | ver handle entry set to Front Entry door<br>Jminium 4 panel double sliding door to Family/Meals / Alfresco, 28c high aluminium               |
|                                       | ing door to Audio Visual and 28c high aluminium 2 panel sliding door to Laundry                                                              |
| -                                     | Deco range solid door to Garage/Entry                                                                                                        |
|                                       | blid door to Rear Garage                                                                                                                     |
|                                       | lydale range door hardware to Garage/Entry and Rear Garage doors                                                                             |
|                                       | gh doors and frames internally including Garage/Entry and Rear Garage                                                                        |
|                                       |                                                                                                                                              |
|                                       | wood (translucent glass) door between Scullery and Laundry                                                                                   |
|                                       | Deco range honeycomb doors elsewhere internally                                                                                              |
|                                       | ydale range lever door handles to internal doors                                                                                             |
|                                       | orline sliders to Minor Bedroom robes                                                                                                        |
|                                       | lving/door system with Builders Lillydale robe range doors and panels and Builders<br>e range cabinet handles to Master Suite walk-in robe   |
|                                       | lving system to minor Bedroom robes                                                                                                          |
| Future conr                           | nect pack including TV, phone and internet point                                                                                             |
| Double pow                            | er points throughout excluding Garage and appliance locations                                                                                |
| 3 external li                         | ght points, 1 Garage ceiling light point and ample internal light points                                                                     |
|                                       | splay range Legrand Arteor light switches and power points                                                                                   |
|                                       | aust fan to Ensuite, Ensuite WC, Bathroom and Main WC                                                                                        |
|                                       | ydale range exhaust fans throughout                                                                                                          |
|                                       | smoke detectors                                                                                                                              |
| · · · · · · · · · · · · · · · · · · · |                                                                                                                                              |
| 2 safety swi                          | itches                                                                                                                                       |