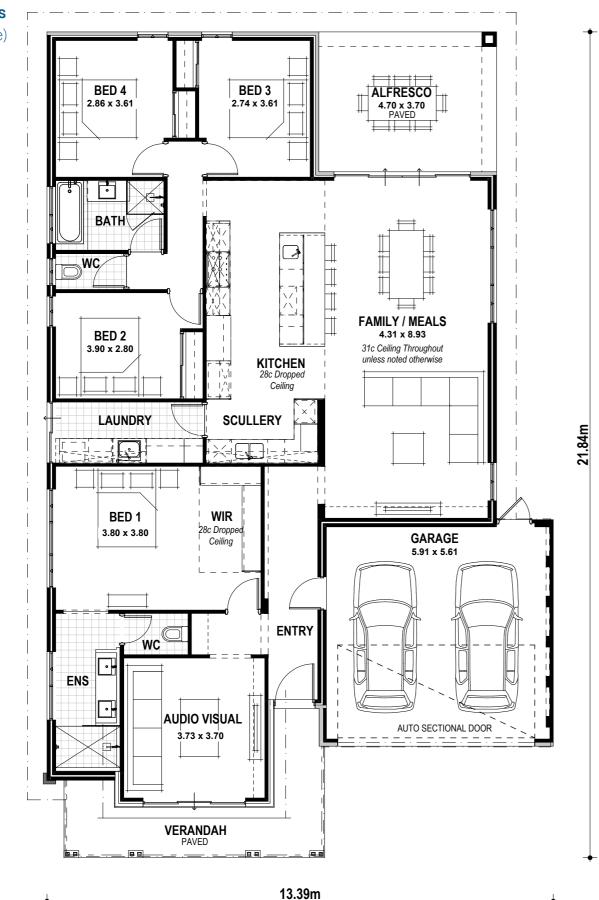

# The Lillydale

# 13 Barracoota Loop, Lakelands (Lakelands Estate)

## VITAL STATS

Living area 205m<sup>2</sup> (including Alfresco)

Total area 254m<sup>2</sup> (excluding eaves)

Scale 1:100

|                                       | D INCLUSIONS                                                                                                                                 |
|---------------------------------------|----------------------------------------------------------------------------------------------------------------------------------------------|
|                                       | ers Indemnity insurance                                                                                                                      |
|                                       | Building Contract                                                                                                                            |
|                                       | liant home*                                                                                                                                  |
| 30 year stru                          | uctural guarantee                                                                                                                            |
| Re-Peg to s                           | site (to new subdivisions)                                                                                                                   |
| Contour sur                           | rvey completed on your block                                                                                                                 |
| Building Per                          | rmit and Water Corporation application fees included                                                                                         |
| Termite trea                          | atment and certificate                                                                                                                       |
| Double clay                           | / brick construction                                                                                                                         |
| 2 course Blu                          | ueprint Homes range external face bricks                                                                                                     |
| Rolled brick                          | cjoints in cream mortar                                                                                                                      |
| Your choice                           | of Builder's specification COLORBOND® metal roof range                                                                                       |
| COLORBON                              | ND® fascia, downpipes and slotted gutters                                                                                                    |
|                                       | ch as standard                                                                                                                               |
| H2 treated                            | roof timbers                                                                                                                                 |
| R4.0 ceilina                          | insulation to home including Garage                                                                                                          |
|                                       | vall insulation included                                                                                                                     |
|                                       | ecification includes ceilings and cornice, doors and door frames, eaves, woodwork                                                            |
| and meterb                            |                                                                                                                                              |
| Feature Fro                           | nt Elevation                                                                                                                                 |
|                                       | ter to Front Elevation (including Verandah piers) and Rear Elevation (including<br>ar) (excludes Garage internally and Garage zero lot wall) |
|                                       | ydale range painted weatherboards to section of Front Elevation                                                                              |
|                                       | ydale range external tile cladding to section of Front Elevation                                                                             |
|                                       | age with 31c high 10mm plasterboard ceiling and concrete hardstand                                                                           |
|                                       | ydale Sunshine range auto sectional door with 3 controllers to Garage                                                                        |
|                                       | ing full width paved Driveway, Verandah/Portico/Porch, Alfresco and 1m wide path                                                             |
| (from Builde                          | res 60mm Display range) (with exception of rear Garage designs which include a 2r<br>vay as standard)                                        |
| 31c high cei                          | ilings as displayed                                                                                                                          |
| Dropped ce                            | iling to Kitchen, Scullery and Bedroom 1 WIR area                                                                                            |
| 10mm plast                            | erboard 3c recessed ceiling to Alfresco                                                                                                      |
|                                       | osswood lining to Verandah ceiling (with matching trim as required)                                                                          |
|                                       | splay range cornice throughout internally including Alfresco and Garage                                                                      |
|                                       | ing to all internal walls (excluding Garage and full height wall tiling areas)                                                               |
|                                       | vell powder-coated aluminium sliding glass doors                                                                                             |
|                                       | vell powder-coated aluminium breeze lock windows                                                                                             |
| -                                     |                                                                                                                                              |
|                                       | to all aluminium opening windows and sliding doors                                                                                           |
|                                       | r glazing to windows and sliding doors excluding wet areas as required to meet 7 Star                                                        |
|                                       | 020mm wide aluminium single lite (clear glass) door and frame to Front Entry                                                                 |
| -                                     | ver handle entry set to Front Entry door<br>Jminium 4 panel double sliding door to Family/Meals / Alfresco, 28c high aluminium               |
|                                       | ing door to Audio Visual and 28c high aluminium 2 panel sliding door to Laundry                                                              |
| -                                     | Deco range solid door to Garage/Entry                                                                                                        |
|                                       | blid door to Rear Garage                                                                                                                     |
|                                       | lydale range door hardware to Garage/Entry and Rear Garage doors                                                                             |
|                                       | gh doors and frames internally including Garage/Entry and Rear Garage                                                                        |
|                                       |                                                                                                                                              |
|                                       | wood (translucent glass) door between Scullery and Laundry                                                                                   |
|                                       | Deco range honeycomb doors elsewhere internally                                                                                              |
|                                       | ydale range lever door handles to internal doors                                                                                             |
|                                       | orline sliders to Minor Bedroom robes                                                                                                        |
|                                       | lving/door system with Builders Lillydale robe range doors and panels and Builders<br>e range cabinet handles to Master Suite walk-in robe   |
|                                       | lving system to minor Bedroom robes                                                                                                          |
| Future conr                           | nect pack including TV, phone and internet point                                                                                             |
| Double pow                            | er points throughout excluding Garage and appliance locations                                                                                |
| 3 external li                         | ght points, 1 Garage ceiling light point and ample internal light points                                                                     |
|                                       | splay range Legrand Arteor light switches and power points                                                                                   |
|                                       | aust fan to Ensuite, Ensuite WC, Bathroom and Main WC                                                                                        |
|                                       | ydale range exhaust fans throughout                                                                                                          |
|                                       | smoke detectors                                                                                                                              |
| · · · · · · · · · · · · · · · · · · · |                                                                                                                                              |
| 2 safety swi                          | itches                                                                                                                                       |