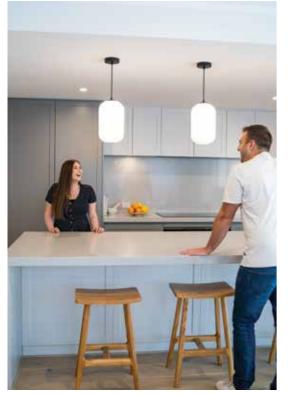

## VITAL STATS

Living area 205m<sup>2</sup> (including Alfresco)

Total area 254m<sup>2</sup> (excluding eaves)

Scale 1:100

|                                       | D INCLUSIONS                                                                                                                                 |
|---------------------------------------|----------------------------------------------------------------------------------------------------------------------------------------------|
|                                       | ers Indemnity insurance                                                                                                                      |
|                                       | Building Contract                                                                                                                            |
|                                       | liant home*                                                                                                                                  |
| 30 year stru                          | uctural guarantee                                                                                                                            |
| Re-Peg to s                           | site (to new subdivisions)                                                                                                                   |
| Contour sur                           | rvey completed on your block                                                                                                                 |
| Building Per                          | rmit and Water Corporation application fees included                                                                                         |
| Termite trea                          | atment and certificate                                                                                                                       |
| Double clay                           | / brick construction                                                                                                                         |
| 2 course Blu                          | ueprint Homes range external face bricks                                                                                                     |
| Rolled brick                          | cjoints in cream mortar                                                                                                                      |
| Your choice                           | of Builder's specification COLORBOND® metal roof range                                                                                       |
| COLORBON                              | ND® fascia, downpipes and slotted gutters                                                                                                    |
|                                       | ch as standard                                                                                                                               |
| H2 treated                            | roof timbers                                                                                                                                 |
| R4.0 ceilina                          | insulation to home including Garage                                                                                                          |
|                                       | vall insulation included                                                                                                                     |
|                                       | ecification includes ceilings and cornice, doors and door frames, eaves, woodwork                                                            |
| and meterb                            |                                                                                                                                              |
| Feature Fro                           | nt Elevation                                                                                                                                 |
|                                       | ter to Front Elevation (including Verandah piers) and Rear Elevation (including<br>ar) (excludes Garage internally and Garage zero lot wall) |
|                                       | ydale range painted weatherboards to section of Front Elevation                                                                              |
|                                       | ydale range external tile cladding to section of Front Elevation                                                                             |
|                                       | age with 31c high 10mm plasterboard ceiling and concrete hardstand                                                                           |
|                                       | ydale Sunshine range auto sectional door with 3 controllers to Garage                                                                        |
|                                       | ing full width paved Driveway, Verandah/Portico/Porch, Alfresco and 1m wide path                                                             |
| (from Builde                          | res 60mm Display range) (with exception of rear Garage designs which include a 2r<br>vay as standard)                                        |
| 31c high cei                          | ilings as displayed                                                                                                                          |
| Dropped ce                            | iling to Kitchen, Scullery and Bedroom 1 WIR area                                                                                            |
| 10mm plast                            | erboard 3c recessed ceiling to Alfresco                                                                                                      |
|                                       | osswood lining to Verandah ceiling (with matching trim as required)                                                                          |
|                                       | splay range cornice throughout internally including Alfresco and Garage                                                                      |
|                                       | ing to all internal walls (excluding Garage and full height wall tiling areas)                                                               |
|                                       | vell powder-coated aluminium sliding glass doors                                                                                             |
|                                       | vell powder-coated aluminium breeze lock windows                                                                                             |
| -                                     |                                                                                                                                              |
|                                       | to all aluminium opening windows and sliding doors                                                                                           |
|                                       | r glazing to windows and sliding doors excluding wet areas as required to meet 7 Star                                                        |
|                                       | 020mm wide aluminium single lite (clear glass) door and frame to Front Entry                                                                 |
| -                                     | ver handle entry set to Front Entry door<br>Jminium 4 panel double sliding door to Family/Meals / Alfresco, 28c high aluminium               |
|                                       | ing door to Audio Visual and 28c high aluminium 2 panel sliding door to Laundry                                                              |
| -                                     | Deco range solid door to Garage/Entry                                                                                                        |
|                                       | blid door to Rear Garage                                                                                                                     |
|                                       | lydale range door hardware to Garage/Entry and Rear Garage doors                                                                             |
|                                       | gh doors and frames internally including Garage/Entry and Rear Garage                                                                        |
|                                       |                                                                                                                                              |
|                                       | wood (translucent glass) door between Scullery and Laundry                                                                                   |
|                                       | Deco range honeycomb doors elsewhere internally                                                                                              |
|                                       | ydale range lever door handles to internal doors                                                                                             |
|                                       | orline sliders to Minor Bedroom robes                                                                                                        |
|                                       | lving/door system with Builders Lillydale robe range doors and panels and Builders<br>e range cabinet handles to Master Suite walk-in robe   |
|                                       | lving system to minor Bedroom robes                                                                                                          |
| Future conr                           | nect pack including TV, phone and internet point                                                                                             |
| Double pow                            | er points throughout excluding Garage and appliance locations                                                                                |
| 3 external li                         | ght points, 1 Garage ceiling light point and ample internal light points                                                                     |
|                                       | splay range Legrand Arteor light switches and power points                                                                                   |
|                                       | aust fan to Ensuite, Ensuite WC, Bathroom and Main WC                                                                                        |
|                                       | ydale range exhaust fans throughout                                                                                                          |
|                                       | smoke detectors                                                                                                                              |
| · · · · · · · · · · · · · · · · · · · |                                                                                                                                              |
| 2 safety swi                          | itches                                                                                                                                       |