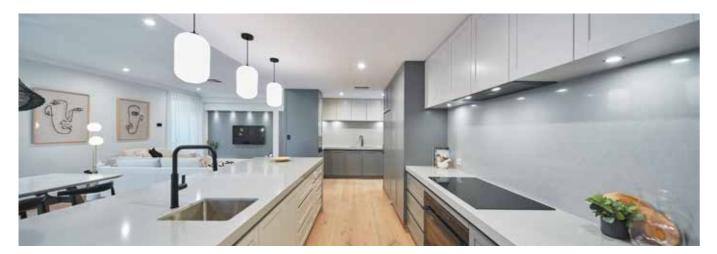

## VITAL STATS

Living area 205m<sup>2</sup> (including Alfresco)

Total area 254m<sup>2</sup> (excluding eaves)

Scale 1:100

|                                       | D INCLUSIONS                                                                                                                                 |
|---------------------------------------|----------------------------------------------------------------------------------------------------------------------------------------------|
|                                       | ers Indemnity insurance                                                                                                                      |
|                                       | Building Contract                                                                                                                            |
|                                       | liant home*                                                                                                                                  |
| 30 year stru                          | uctural guarantee                                                                                                                            |
| Re-Peg to s                           | site (to new subdivisions)                                                                                                                   |
| Contour sur                           | rvey completed on your block                                                                                                                 |
| Building Per                          | rmit and Water Corporation application fees included                                                                                         |
| Termite trea                          | atment and certificate                                                                                                                       |
| Double clay                           | / brick construction                                                                                                                         |
| 2 course Blu                          | ueprint Homes range external face bricks                                                                                                     |
| Rolled brick                          | cjoints in cream mortar                                                                                                                      |
| Your choice                           | of Builder's specification COLORBOND® metal roof range                                                                                       |
| COLORBON                              | ND® fascia, downpipes and slotted gutters                                                                                                    |
|                                       | ch as standard                                                                                                                               |
| H2 treated                            | roof timbers                                                                                                                                 |
| R4.0 ceilina                          | insulation to home including Garage                                                                                                          |
|                                       | vall insulation included                                                                                                                     |
|                                       | ecification includes ceilings and cornice, doors and door frames, eaves, woodwork                                                            |
| and meterb                            |                                                                                                                                              |
| Feature Fro                           | nt Elevation                                                                                                                                 |
|                                       | ter to Front Elevation (including Verandah piers) and Rear Elevation (including<br>ar) (excludes Garage internally and Garage zero lot wall) |
|                                       | ydale range painted weatherboards to section of Front Elevation                                                                              |
|                                       | ydale range external tile cladding to section of Front Elevation                                                                             |
|                                       | age with 31c high 10mm plasterboard ceiling and concrete hardstand                                                                           |
|                                       | ydale Sunshine range auto sectional door with 3 controllers to Garage                                                                        |
|                                       | ing full width paved Driveway, Verandah/Portico/Porch, Alfresco and 1m wide path                                                             |
| (from Builde                          | res 60mm Display range) (with exception of rear Garage designs which include a 2r<br>vay as standard)                                        |
| 31c high cei                          | ilings as displayed                                                                                                                          |
| Dropped ce                            | iling to Kitchen, Scullery and Bedroom 1 WIR area                                                                                            |
| 10mm plast                            | erboard 3c recessed ceiling to Alfresco                                                                                                      |
|                                       | osswood lining to Verandah ceiling (with matching trim as required)                                                                          |
|                                       | splay range cornice throughout internally including Alfresco and Garage                                                                      |
|                                       | ing to all internal walls (excluding Garage and full height wall tiling areas)                                                               |
|                                       | vell powder-coated aluminium sliding glass doors                                                                                             |
|                                       | vell powder-coated aluminium breeze lock windows                                                                                             |
| -                                     |                                                                                                                                              |
|                                       | to all aluminium opening windows and sliding doors                                                                                           |
|                                       | r glazing to windows and sliding doors excluding wet areas as required to meet 7 Star                                                        |
|                                       | 020mm wide aluminium single lite (clear glass) door and frame to Front Entry                                                                 |
| -                                     | ver handle entry set to Front Entry door<br>Jminium 4 panel double sliding door to Family/Meals / Alfresco, 28c high aluminium               |
|                                       | ing door to Audio Visual and 28c high aluminium 2 panel sliding door to Laundry                                                              |
| -                                     | Deco range solid door to Garage/Entry                                                                                                        |
|                                       | blid door to Rear Garage                                                                                                                     |
|                                       | lydale range door hardware to Garage/Entry and Rear Garage doors                                                                             |
|                                       | gh doors and frames internally including Garage/Entry and Rear Garage                                                                        |
|                                       |                                                                                                                                              |
|                                       | wood (translucent glass) door between Scullery and Laundry                                                                                   |
|                                       | Deco range honeycomb doors elsewhere internally                                                                                              |
|                                       | ydale range lever door handles to internal doors                                                                                             |
|                                       | orline sliders to Minor Bedroom robes                                                                                                        |
|                                       | lving/door system with Builders Lillydale robe range doors and panels and Builders<br>e range cabinet handles to Master Suite walk-in robe   |
|                                       | lving system to minor Bedroom robes                                                                                                          |
| Future conr                           | nect pack including TV, phone and internet point                                                                                             |
| Double pow                            | er points throughout excluding Garage and appliance locations                                                                                |
| 3 external li                         | ght points, 1 Garage ceiling light point and ample internal light points                                                                     |
|                                       | splay range Legrand Arteor light switches and power points                                                                                   |
|                                       | aust fan to Ensuite, Ensuite WC, Bathroom and Main WC                                                                                        |
|                                       | ydale range exhaust fans throughout                                                                                                          |
|                                       | smoke detectors                                                                                                                              |
| · · · · · · · · · · · · · · · · · · · |                                                                                                                                              |
| 2 safety swi                          | itches                                                                                                                                       |